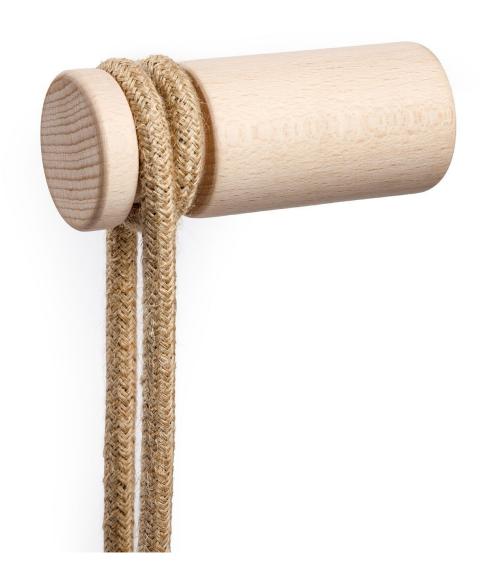

## **Product title:**

Rolé, wooden cable clip, fabric cable wall fixture

### **Product short description:**

The Rolé wooden cable clip, crafted in Italy, is an ideal wall fixture for creating Scandinavian-inspired wall installations.

The wenge-effect ash finishing boasts a dark colouring, with purple and black colours, to great aesthetic effect, while the brighter natural wood finishinging can be painted or varnished to suit the needs of your creative projects.

Thanks to the use of several cable loops in sequence and stretching the electric cable from one support to another, you can design creative wall installations on your walls: the only limit is your imagination!

#### **Product description:**

Wood cable clip, wall mounting:

Dimensions: Diameter: 40mm Height: 100mm

Includes screw and wall plug for wall mounting.

Please note that the wall plug included in the kit is suitable for masonry walls and not for plasterboard one.