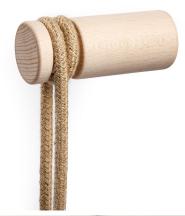

## **Product title:**

Rolé, wooden cable clip, fabric cable wall fixture

### **Product short description:**

The Rolé wooden cable clip, crafted in Italy, is an ideal wall fixture for creating Scandinavian-inspired wall installations.

The wenge-effect ash finishing boasts a dark colouring, with purple and black colours, to great aesthetic effect, while the brighter natural wood finishinging can be painted or varnished to suit the needs of your creative projects.

#### **Product description:**

Wood cable clip, wall mounting:

Dimensions: Diameter: 40mm Height: 100mm

Includes screw and wall plug for wall mounting.

Please note that the wall plug included in the kit is suitable for masonry walls and not for plasterboard one.