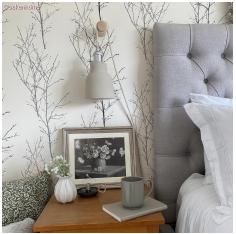

## **Product title:**

Rolé, wooden cable clip, fabric cable wall fixture

### **Product short description:**

The Rolé wooden cable clip, crafted in Italy, is an ideal wall fixture for creating Scandinavian-inspired wall installations.

The wenge-effect ash finishing boasts a dark colouring, with purple and black colours, to great aesthetic effect, while the brighter natural wood finishinging can be painted or varnished to suit the needs of your creative projects.

Thanks to the use of several cable loops in sequence and stretching the electric cable from one support to another, you can design creative wall installations on your walls: the only limit is your imagination!

The kit includes accessories for wall mounting.