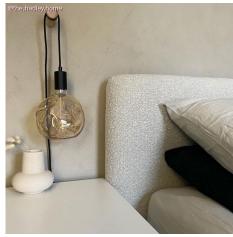

## **Product title:**

Rolé, wooden cable clip, fabric cable wall fixture

### **Product short description:**

The Rolé wooden cable clip, crafted in Italy, is an ideal wall fixture for creating Scandinavian-inspired wall installations.

The wenge-effect ash finishing boasts a dark colouring, with purple and black colours, to great aesthetic effect, while the brighter natural wood finishinging can be painted or varnished to suit the needs of your creative projects.

Thanks to the use of several cable loops in sequence and stretching the electric cable from one support to another, you can design creative wall installations on your walls: the only limit is your imagination!