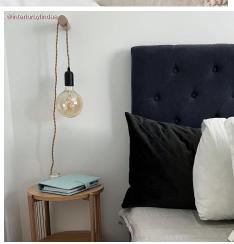

## **Product title:**

Rolé, wooden cable clip, fabric cable wall fixture

### **Product short description:**

The Rolé wooden cable clip, crafted in Italy, is an ideal wall fixture for creating Scandinavian-inspired wall installations.

The wenge-effect ash finishing boasts a dark colouring, with purple and black colours, to great aesthetic effect, while the brighter natural wood finishinging can be painted or varnished to suit the needs of your creative projects.

Thanks to the use of several cable loops in sequence and stretching the electric cable from one support to another, you can design creative wall installations on your walls: the only limit is your imagination!

The kit includes accessories for wall mounting.