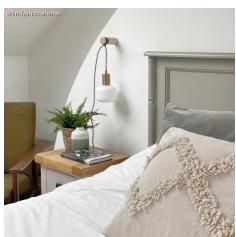

## **Product title:**

Rolé, wooden cable clip, fabric cable wall fixture

### **Product short description:**

The Rolé wooden cable clip, crafted in Italy, is an ideal wall fixture for creating Scandinavian-inspired wall installations.

The wenge-effect ash finishing boasts a dark colouring, with purple and black colours, to great aesthetic effect, while the brighter natural wood finishinging can be painted or varnished to suit the needs of your creative projects.

Thanks to the use of several cable loops in sequence and stretching the electric cable from one support to another, you can design creative wall installations on your walls: the only limit is your imagination!

The kit includes accessories for wall mounting.