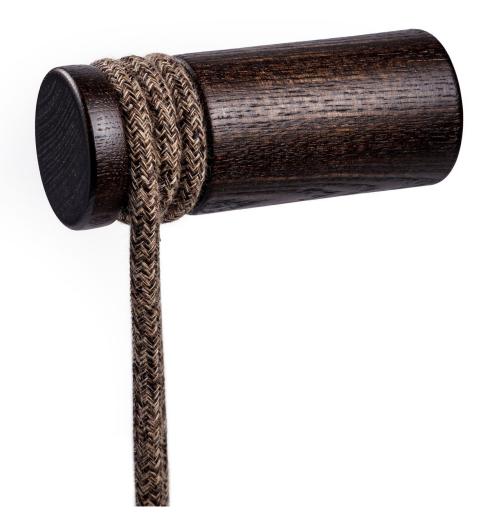

# **Product title:**

Rolé, wooden cable clip, fabric cable wall fixture

Product attributes:

Finish: White, Black, Neutral, Wenge effect

### Product short description:

The Rolé wooden cable clip, crafted in Italy, is an ideal wall fixture for creating Scandinavianinspired wall installations.

The wenge-effect ash finishing boasts a dark colouring, with purple and black colours, to great aesthetic effect, while the brighter natural wood finishinging can be painted or varnished to suit the needs of your creative projects.

#### **Product description:**

Wood cable clip, wall mounting: Dimensions: Diameter: 40mm Height: 100mm Includes screw and wall plug for wall mounting.

Please note that the wall plug included in the kit is suitable for masonry walls and not for plasterboard one.