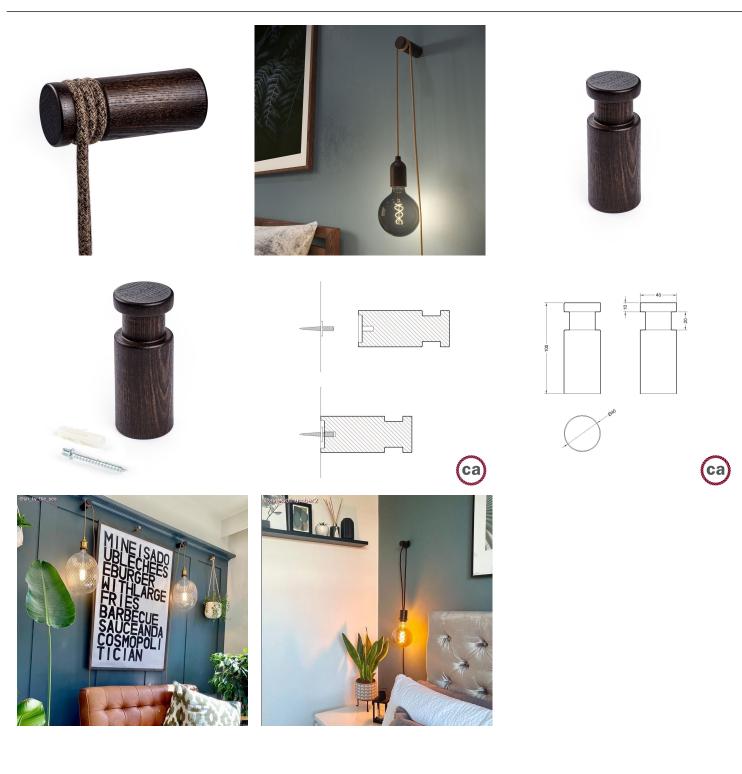

Thanks to the use of several cable loops in sequence and stretching the electric cable from one support to another, you can design creative wall installations on your walls: the only limit is your imagination!

The kit includes accessories for wall mounting.

#### **Product description:**

Wood cable clip, wall mounting: Dimensions: Diameter: 40mm Height: 100mm Includes screw and wall plug for wall mounting.

Please note that the wall plug included in the kit is suitable for masonry walls and not for plasterboard one.

#### Product features:

Material: Wood

Product gallery: