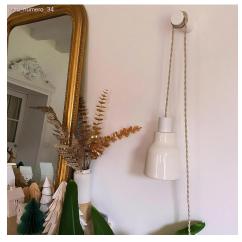

### **Product short description:**

The Rolé wooden cable clip, crafted in Italy, is an ideal wall fixture for creating Scandinavian-inspired wall installations.

The wenge-effect ash finishing boasts a dark colouring, with purple and black colours, to great aesthetic effect, while the brighter natural wood finishinging can be painted or varnished to suit the needs of your creative projects.

Thanks to the use of several cable loops in sequence and stretching the electric cable from one support to another, you can design creative wall installations on your walls: the only limit is your imagination!

The kit includes accessories for wall mounting.