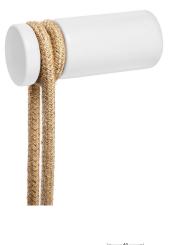

## **Product title:**

Rolé, wooden cable clip, fabric cable wall fixture

### **Product short description:**

The Rolé wooden cable clip, crafted in Italy, is an ideal wall fixture for creating Scandinavian-inspired wall installations.

The wenge-effect ash finishing boasts a dark colouring, with purple and black colours, to great aesthetic effect, while the brighter natural wood finishinging can be painted or varnished to suit the needs of your creative projects.

Thanks to the use of several cable loops in sequence and stretching the electric cable from one support to another, you can design creative wall installations on your walls: the only limit is your imagination!