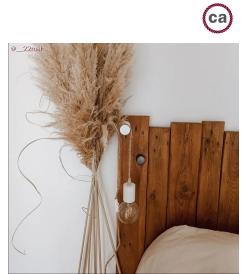

### **Product short description:**

The Rolé wooden cable clip, crafted in Italy, is an ideal wall fixture for creating Scandinavian-inspired wall installations.

The wenge-effect ash finishing boasts a dark colouring, with purple and black colours, to great aesthetic effect, while the brighter natural wood finishinging can be painted or varnished to suit the needs of your creative projects.

Thanks to the use of several cable loops in sequence and stretching the electric cable from one support to another, you can design creative wall installations on your walls: the only limit is your imagination!

The kit includes accessories for wall mounting.