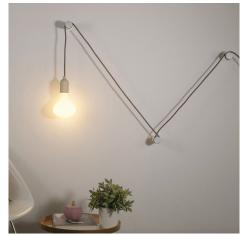

### **Product short description:**

The Rolé wooden cable clip, crafted in Italy, is an ideal wall fixture for creating Scandinavian-inspired wall installations.

The wenge-effect ash finishing boasts a dark colouring, with purple and black colours, to great aesthetic effect, while the brighter natural wood finishinging can be painted or varnished to suit the needs of your creative projects.

Thanks to the use of several cable loops in sequence and stretching the electric cable from one support to another, you can design creative wall installations on your walls: the only limit is your imagination!

The kit includes accessories for wall mounting.