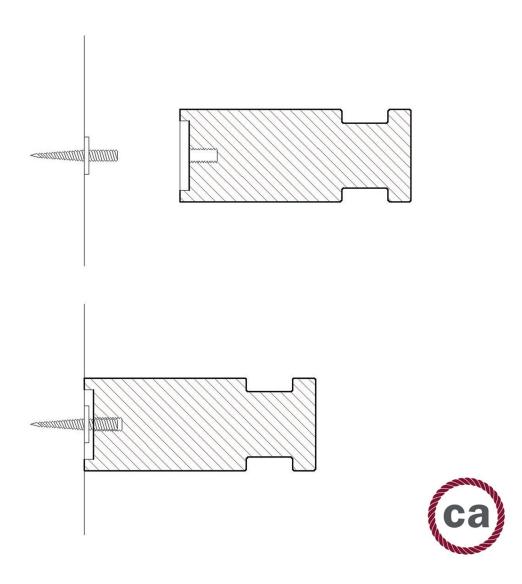

#### **Product description:**

Wood cable clip, wall mounting:

Dimensions: Diameter: 40mm Height: 100mm

Includes screw and wall plug for wall mounting.

Please note that the wall plug included in the kit is suitable for masonry walls and not for plasterboard one.