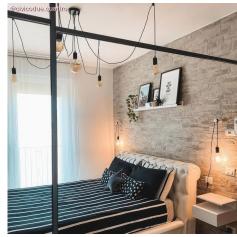

### **Product short description:**

The Rolé wooden cable clip, crafted in Italy, is an ideal wall fixture for creating Scandinavian-inspired wall installations.

The wenge-effect ash finishing boasts a dark colouring, with purple and black colours, to great aesthetic effect, while the brighter natural wood finishinging can be painted or varnished to suit the needs of your creative projects.

Thanks to the use of several cable loops in sequence and stretching the electric cable from one support to another, you can design creative wall installations on your walls: the only limit is your imagination!

The kit includes accessories for wall mounting.