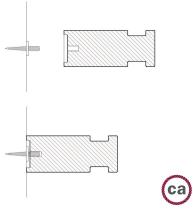

#### **Product description:**

Wood cable clip, wall mounting:

Dimensions: Diameter: 40mm Height: 100mm

Includes screw and wall plug for wall mounting.

Please note that the wall plug included in the kit is suitable for masonry walls and not for plasterboard one.