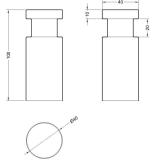

#### **Product description:**

Wood cable clip, wall mounting:

Dimensions: Diameter: 40mm Height: 100mm

Includes screw and wall plug for wall mounting.

Please note that the wall plug included in the kit is suitable for masonry walls and not for plasterboard one.