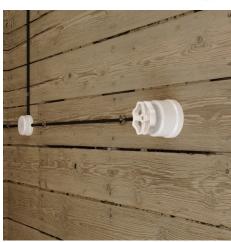

Thanks to the use of several cable loops in sequence and stretching the electric cable from one support to another, you can design creative wall installations on your walls: the only limit is your imagination!

The kit includes accessories for wall mounting.