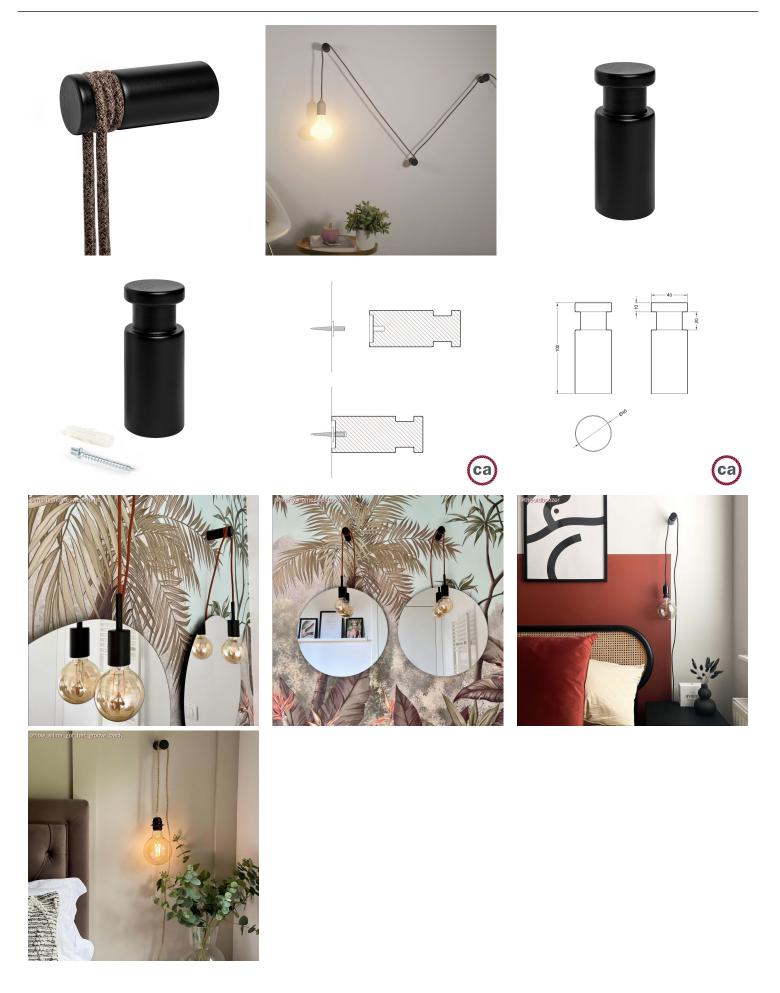

#### **Product description:**

Wood cable clip, wall mounting: Dimensions: Diameter: 40mm Height: 100mm Includes screw and wall plug for wall mounting.

Please note that the wall plug included in the kit is suitable for masonry walls and not for plasterboard one.

#### Product features:

Material: Wood

Product gallery: