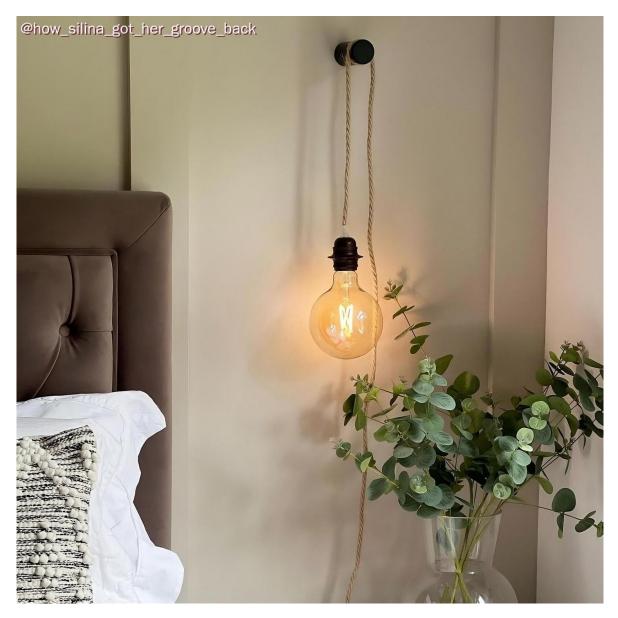

#### Product short description:

The Rolé wooden cable clip, crafted in Italy, is an ideal wall fixture for creating Scandinavianinspired wall installations.

The wenge-effect ash finishing boasts a dark colouring, with purple and black colours, to great aesthetic effect, while the brighter natural wood finishinging can be painted or varnished to suit the needs of your creative projects.

Thanks to the use of several cable loops in sequence and stretching the electric cable from one support to another, you can design creative wall installations on your walls: the only limit is your imagination!

The kit includes accessories for wall mounting.