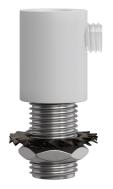

#### Product short description:

Make your ceiling canopy and sockets even more elegant by using the metal cable clamp with cylindrical dowel.

Complete with threaded tube, nut and washer, it adapts to any socket and canopy.

The cylindrical metal cable clamp is available in all glossy or satin metal finishes from the Creative-Cables component range: choose the one that best matches the lamp you wish to assemble.

#### Product description:

Cylindrical metal cable clamp:

Cap size: diameter 0.51in - Length 0.67in. Cap material: metal.

Threaded pipe size: diameter M10x1 - Length: 0.39in - 0.59in. Threaded tube material: metal.