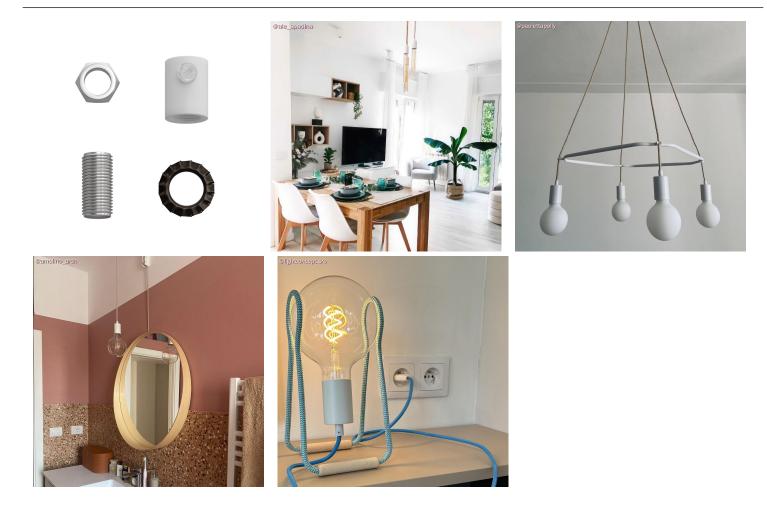

#### Product short description:

Make your ceiling canopy and sockets even more elegant by using the metal cable clamp with cylindrical dowel.

Complete with threaded tube, nut and washer, it adapts to any socket and canopy.

The cylindrical metal cable clamp is available in all glossy or satin metal finishes from the Creative-Cables component range: choose the one that best matches the lamp you wish to assemble.

#### Product description:

Cylindrical metal cable clamp:

Cap size: diameter 0.51in - Length 0.67in. Cap material: metal.

Threaded pipe size: diameter M10x1 - Length: 0.39in - 0.59in. Threaded tube material: metal.