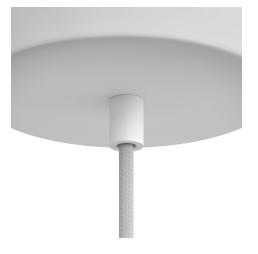

#### Product short description:

Make your ceiling canopy and sockets even more elegant by using the metal cable clamp with cylindrical dowel.

Complete with threaded tube, nut and washer, it adapts to any socket and canopy.

The cylindrical metal cable clamp is available in all glossy or satin metal finishes from the Creative-Cables component range: choose the one that best matches the lamp you wish to assemble.