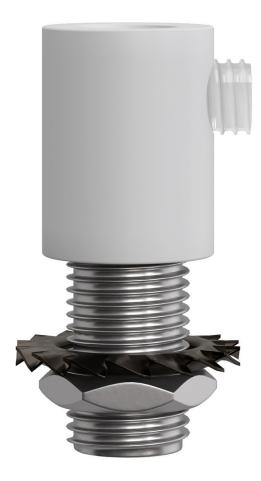

#### Product short description:

Make your ceiling canopy and sockets even more elegant by using the metal cable clamp with cylindrical dowel.

Complete with threaded tube, nut and washer, it adapts to any socket and canopy.

The cylindrical metal cable clamp is available in all glossy or satin metal finishes from the Creative-Cables component range: choose the one that best matches the lamp you wish to assemble.

#### Product description:

Cylindrical metal cable clamp:

Cap size: diameter 0.51in - Length 0.67in. Cap material: metal.

Threaded pipe size: diameter M10x1 - Length: 0.39in - 0.59in. Threaded tube material: metal.