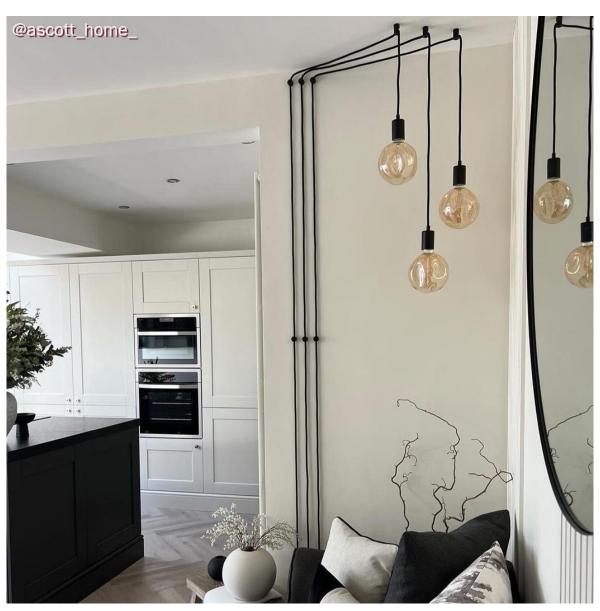

## **Product title:**

1.7 cm long Round Metal Strain Relief

## **Product short description:**

Make your ceiling canopy and sockets even more elegant by using the metal cable clamp with cylindrical dowel.

Complete with threaded tube, nut and washer, it adapts to any socket and canopy.

The cylindrical metal cable clamp is available in all glossy or satin metal finishes from the Creative-Cables component range: choose the one that best matches the lamp you wish to assemble.

#### **Product description:**

Cylindrical metal cable clamp:

Cap size: diameter 0.51in - Length 0.67in.

Cap material: metal.

Threaded pipe size: diameter M10x1 - Length: 0.39in - 0.59in.

Threaded tube material: metal.