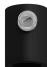

## **Product title:**

1.7 cm long Round Metal Strain Relief

## **Product short description:**

Make your ceiling canopy and sockets even more elegant by using the metal cable clamp with cylindrical dowel.

Complete with threaded tube, nut and washer, it adapts to any socket and canopy.

#### **Product description:**

Cylindrical metal cable clamp:

Cap size: diameter 0.51in - Length 0.67in.

Cap material: metal.

Threaded pipe size: diameter M10x1 - Length: 0.39in - 0.59in.

Threaded tube material: metal.