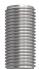

## **Product title:**

1.7 cm long Round Metal Strain Relief

## **Product short description:**

Make your ceiling canopy and sockets even more elegant by using the metal cable clamp with cylindrical dowel.

Complete with threaded tube, nut and washer, it adapts to any socket and canopy.

#### **Product description:**

Cylindrical metal cable clamp:

Cap size: diameter 0.51in - Length 0.67in.

Cap material: metal.

Threaded pipe size: diameter M10x1 - Length: 0.39in - 0.59in.

Threaded tube material: metal.