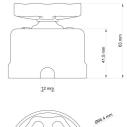

#### **Product description:**

Cylindrical metal cable clamp:

Cap size: diameter 0.51in - Length 0.67in.

Cap material: metal.

Threaded pipe size: diameter M10x1 - Length: 0.39in - 0.59in.

Threaded tube material: metal.