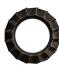

## **Product title:**

1.7 cm long Round Metal Strain Relief

## **Product short description:**

Make your ceiling canopy and sockets even more elegant by using the metal cable clamp with cylindrical dowel.

Complete with threaded tube, nut and washer, it adapts to any socket and canopy.

#### **Product description:**

Cylindrical metal cable clamp:

Cap size: diameter 0.51in - Length 0.67in.

Cap material: metal.

Threaded pipe size: diameter M10x1 - Length: 0.39in - 0.59in.

Threaded tube material: metal.