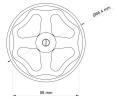

#### **Product description:**

Cylindrical metal cable clamp:

Cap size: diameter 0.51in - Length 0.67in.

Cap material: metal.

Threaded pipe size: diameter M10x1 - Length: 0.39in - 0.59in.

Threaded tube material: metal.