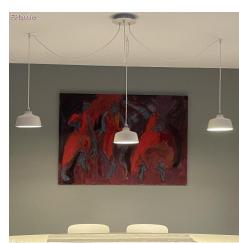

The cylindrical metal cable clamp is available in all glossy or satin metal finishes from the Creative-Cables component range: choose the one that best matches the lamp you wish to assemble.