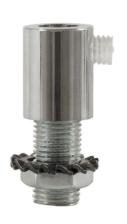

#### **Product short description:**

Make your ceiling canopy and sockets even more elegant by using the metal cable clamp with cylindrical dowel.

Complete with threaded tube, nut and washer, it adapts to any socket and canopy.

The cylindrical metal cable clamp is available in all glossy or satin metal finishes from the Creative-Cables component range: choose the one that best matches the lamp you wish to assemble.

#### **Product description:**

Cylindrical metal cable clamp:

Cap size: diameter 0.51in - Length 0.67in.

Cap material: metal.

Threaded pipe size: diameter M10x1 - Length: 0.39in - 0.59in.

Threaded tube material: metal.