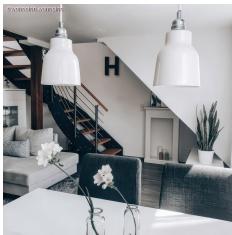

#### **Product short description:**

Make your ceiling canopy and sockets even more elegant by using the metal cable clamp with cylindrical dowel.

Complete with threaded tube, nut and washer, it adapts to any socket and canopy.

The cylindrical metal cable clamp is available in all glossy or satin metal finishes from the Creative-Cables component range: choose the one that best matches the lamp you wish to assemble.

#### **Product description:**

Cylindrical metal cable clamp:

Cap size: diameter 0.51in - Length 0.67in.

Cap material: metal.

Threaded pipe size: diameter M10x1 - Length: 0.39in - 0.59in.

Threaded tube material: metal.