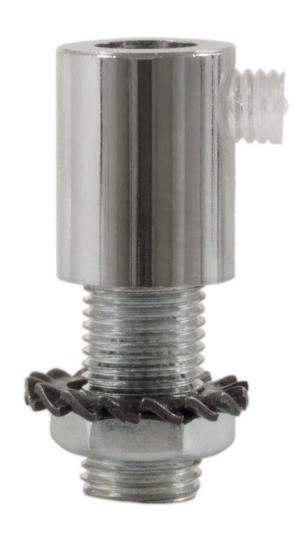

#### **Product short description:**

Make your ceiling canopy and sockets even more elegant by using the metal cable clamp with cylindrical dowel.

Complete with threaded tube, nut and washer, it adapts to any socket and canopy.

The cylindrical metal cable clamp is available in all glossy or satin metal finishes from the Creative-Cables component range: choose the one that best matches the lamp you wish to assemble.

#### **Product description:**

Cylindrical metal cable clamp:

Cap size: diameter 0.51in - Length 0.67in.

Cap material: metal.

Threaded pipe size: diameter M10x1 - Length: 0.39in - 0.59in.

Threaded tube material: metal.