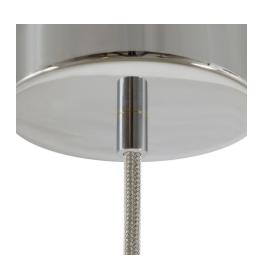

#### **Product short description:**

Make your ceiling canopy and sockets even more elegant by using the metal cable clamp with cylindrical dowel.

Complete with threaded tube, nut and washer, it adapts to any socket and canopy.

The cylindrical metal cable clamp is available in all glossy or satin metal finishes from the Creative-Cables component range: choose the one that best matches the lamp you wish to assemble.