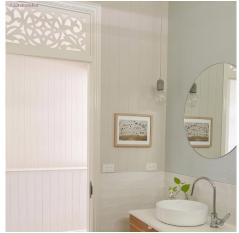

#### **Product short description:**

Make your ceiling canopy and sockets even more elegant by using the metal cable clamp with cylindrical dowel.

Complete with threaded tube, nut and washer, it adapts to any socket and canopy.

The cylindrical metal cable clamp is available in all glossy or satin metal finishes from the Creative-Cables component range: choose the one that best matches the lamp you wish to assemble.

#### **Product description:**

Cylindrical metal cable clamp:

Cap size: diameter 0.51in - Length 0.67in.

Cap material: metal.

Threaded pipe size: diameter M10x1 - Length: 0.39in - 0.59in.

Threaded tube material: metal.