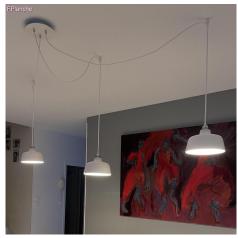

The cylindrical metal cable clamp is available in all glossy or satin metal finishes from the Creative-Cables component range: choose the one that best matches the lamp you wish to assemble.