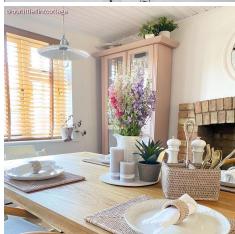

#### **Product short description:**

Make your ceiling canopy and sockets even more elegant by using the metal cable clamp with cylindrical dowel.

Complete with threaded tube, nut and washer, it adapts to any socket and canopy.

The cylindrical metal cable clamp is available in all glossy or satin metal finishes from the Creative-Cables component range: choose the one that best matches the lamp you wish to assemble.

#### **Product description:**

Cylindrical metal cable clamp:

Cap size: diameter 0.51in - Length 0.67in.

Cap material: metal.

Threaded pipe size: diameter M10x1 - Length: 0.39in - 0.59in.

Threaded tube material: metal.