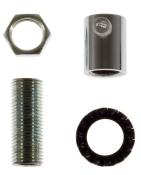

#### **Product short description:**

Make your ceiling canopy and sockets even more elegant by using the metal cable clamp with cylindrical dowel.

Complete with threaded tube, nut and washer, it adapts to any socket and canopy.

#### **Product description:**

Cylindrical metal cable clamp:

Cap size: diameter 0.51in - Length 0.67in.

Cap material: metal.

Threaded pipe size: diameter M10x1 - Length: 0.39in - 0.59in.

Threaded tube material: metal.