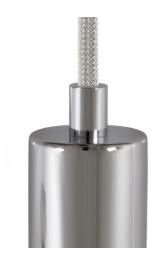

#### **Product short description:**

Make your ceiling canopy and sockets even more elegant by using the metal cable clamp with cylindrical dowel.

Complete with threaded tube, nut and washer, it adapts to any socket and canopy.

The cylindrical metal cable clamp is available in all glossy or satin metal finishes from the Creative-Cables component range: choose the one that best matches the lamp you wish to assemble.