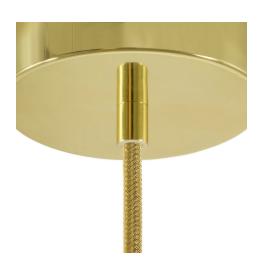

#### **Product short description:**

Make your ceiling canopy and sockets even more elegant by using the metal cable clamp with cylindrical dowel.

Complete with threaded tube, nut and washer, it adapts to any socket and canopy.

The cylindrical metal cable clamp is available in all glossy or satin metal finishes from the Creative-Cables component range: choose the one that best matches the lamp you wish to assemble.