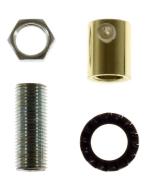

#### **Product short description:**

Make your ceiling canopy and sockets even more elegant by using the metal cable clamp with cylindrical dowel.

Complete with threaded tube, nut and washer, it adapts to any socket and canopy.

The cylindrical metal cable clamp is available in all glossy or satin metal finishes from the Creative-Cables component range: choose the one that best matches the lamp you wish to assemble.

#### **Product description:**

Cylindrical metal cable clamp:

Cap size: diameter 0.51in - Length 0.67in.

Cap material: metal.

Threaded pipe size: diameter M10x1 - Length: 0.39in - 0.59in.

Threaded tube material: metal.