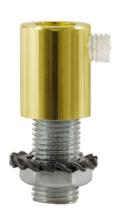

#### **Product short description:**

Make your ceiling canopy and sockets even more elegant by using the metal cable clamp with cylindrical dowel.

Complete with threaded tube, nut and washer, it adapts to any socket and canopy.

The cylindrical metal cable clamp is available in all glossy or satin metal finishes from the Creative-Cables component range: choose the one that best matches the lamp you wish to assemble.

#### **Product description:**

Cylindrical metal cable clamp:

Cap size: diameter 0.51in - Length 0.67in.

Cap material: metal.

Threaded pipe size: diameter M10x1 - Length: 0.39in - 0.59in.

Threaded tube material: metal.