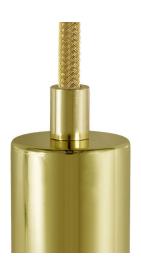

#### **Product short description:**

Make your ceiling canopy and sockets even more elegant by using the metal cable clamp with cylindrical dowel.

Complete with threaded tube, nut and washer, it adapts to any socket and canopy.

The cylindrical metal cable clamp is available in all glossy or satin metal finishes from the Creative-Cables component range: choose the one that best matches the lamp you wish to assemble.