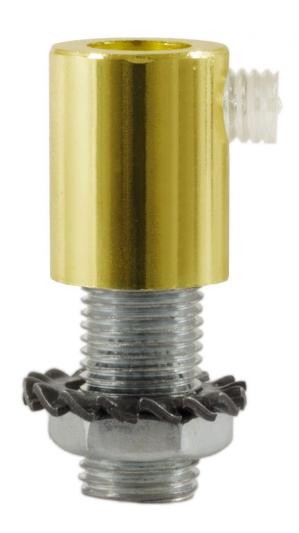

#### **Product short description:**

Make your ceiling canopy and sockets even more elegant by using the metal cable clamp with cylindrical dowel.

Complete with threaded tube, nut and washer, it adapts to any socket and canopy.

The cylindrical metal cable clamp is available in all glossy or satin metal finishes from the Creative-Cables component range: choose the one that best matches the lamp you wish to assemble.

#### **Product description:**

Cylindrical metal cable clamp:

Cap size: diameter 0.51in - Length 0.67in.

Cap material: metal.

Threaded pipe size: diameter M10x1 - Length: 0.39in - 0.59in.

Threaded tube material: metal.