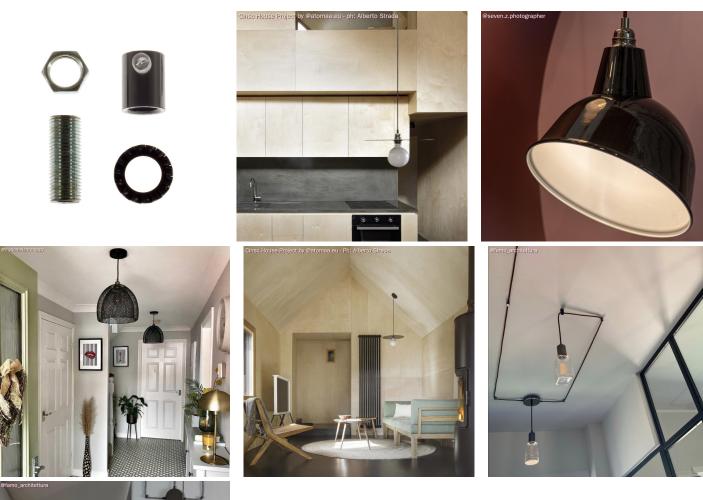

## **Product title:**

1.7 cm long Round Metal Strain Relief

#### Product short description:

Make your ceiling canopy and sockets even more elegant by using the metal cable clamp with cylindrical dowel.

Complete with threaded tube, nut and washer, it adapts to any socket and canopy.

The cylindrical metal cable clamp is available in all glossy or satin metal finishes from the Creative-Cables component range: choose the one that best matches the lamp you wish to assemble.

#### **Product description:**

Cylindrical metal cable clamp:

Cap size: diameter 0.51in - Length 0.67in. Cap material: metal.

Threaded pipe size: diameter M10x1 - Length: 0.39in - 0.59in. Threaded tube material: metal.