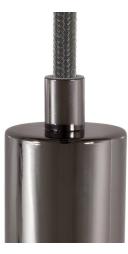

#### Product short description:

Make your ceiling canopy and sockets even more elegant by using the metal cable clamp with cylindrical dowel.

Complete with threaded tube, nut and washer, it adapts to any socket and canopy.

The cylindrical metal cable clamp is available in all glossy or satin metal finishes from the Creative-Cables component range: choose the one that best matches the lamp you wish to assemble.