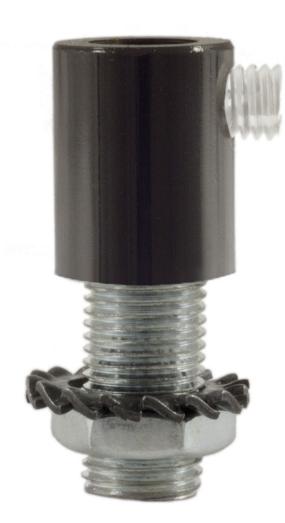

## **Product title:**

1.7 cm long Round Metal Strain Relief

#### Product short description:

Make your ceiling canopy and sockets even more elegant by using the metal cable clamp with cylindrical dowel.

Complete with threaded tube, nut and washer, it adapts to any socket and canopy.

#### **Product description:**

Cylindrical metal cable clamp:

Cap size: diameter 0.51in - Length 0.67in. Cap material: metal.

Threaded pipe size: diameter M10x1 - Length: 0.39in - 0.59in. Threaded tube material: metal.