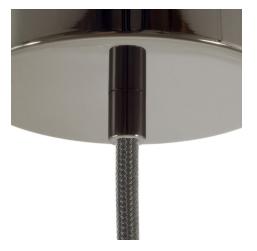

#### Product short description:

Make your ceiling canopy and sockets even more elegant by using the metal cable clamp with cylindrical dowel.

Complete with threaded tube, nut and washer, it adapts to any socket and canopy.

The cylindrical metal cable clamp is available in all glossy or satin metal finishes from the Creative-Cables component range: choose the one that best matches the lamp you wish to assemble.