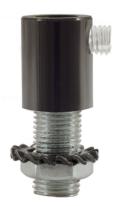

## **Product title:**

1.7 cm long Round Metal Strain Relief

#### Product short description:

Make your ceiling canopy and sockets even more elegant by using the metal cable clamp with cylindrical dowel.

Complete with threaded tube, nut and washer, it adapts to any socket and canopy.

#### **Product description:**

Cylindrical metal cable clamp:

Cap size: diameter 0.51in - Length 0.67in. Cap material: metal.

Threaded pipe size: diameter M10x1 - Length: 0.39in - 0.59in. Threaded tube material: metal.