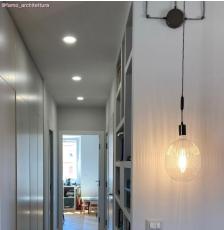

#### Product short description:

Make your ceiling canopy and sockets even more elegant by using the metal cable clamp with cylindrical dowel.

Complete with threaded tube, nut and washer, it adapts to any socket and canopy.

The cylindrical metal cable clamp is available in all glossy or satin metal finishes from the Creative-Cables component range: choose the one that best matches the lamp you wish to assemble.