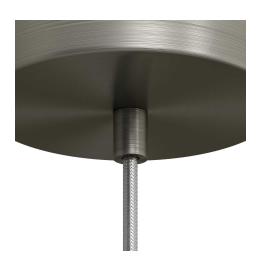

#### **Product short description:**

Make your ceiling canopy and sockets even more elegant by using the metal cable clamp with cylindrical dowel.

Complete with threaded tube, nut and washer, it adapts to any socket and canopy.

The cylindrical metal cable clamp is available in all glossy or satin metal finishes from the Creative-Cables component range: choose the one that best matches the lamp you wish to assemble.

#### **Product description:**

Cylindrical metal cable clamp:

Cap size: diameter 0.51in - Length 0.67in.

Cap material: metal.

Threaded pipe size: diameter M10x1 - Length: 0.39in - 0.59in.

Threaded tube material: metal.