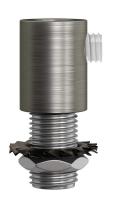

#### **Product short description:**

Make your ceiling canopy and sockets even more elegant by using the metal cable clamp with cylindrical dowel.

Complete with threaded tube, nut and washer, it adapts to any socket and canopy.

#### **Product description:**

Cylindrical metal cable clamp:

Cap size: diameter 0.51in - Length 0.67in.

Cap material: metal.

Threaded pipe size: diameter M10x1 - Length: 0.39in - 0.59in.

Threaded tube material: metal.