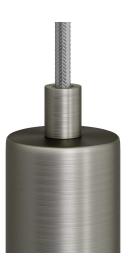

#### **Product short description:**

Make your ceiling canopy and sockets even more elegant by using the metal cable clamp with cylindrical dowel.

Complete with threaded tube, nut and washer, it adapts to any socket and canopy.

The cylindrical metal cable clamp is available in all glossy or satin metal finishes from the Creative-Cables component range: choose the one that best matches the lamp you wish to assemble.

#### **Product description:**

Cylindrical metal cable clamp:

Cap size: diameter 0.51in - Length 0.67in.

Cap material: metal.

Threaded pipe size: diameter M10x1 - Length: 0.39in - 0.59in.

Threaded tube material: metal.