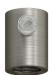

## **Product title:**

1.7 cm long Round Metal Strain Relief

#### **Product short description:**

Make your ceiling canopy and sockets even more elegant by using the metal cable clamp with cylindrical dowel.

Complete with threaded tube, nut and washer, it adapts to any socket and canopy.

The cylindrical metal cable clamp is available in all glossy or satin metal finishes from the Creative-Cables component range: choose the one that best matches the lamp you wish to assemble.

#### **Product description:**

Cylindrical metal cable clamp:

Cap size: diameter 0.51in - Length 0.67in.

Cap material: metal.

Threaded pipe size: diameter M10x1 - Length: 0.39in - 0.59in.

Threaded tube material: metal.