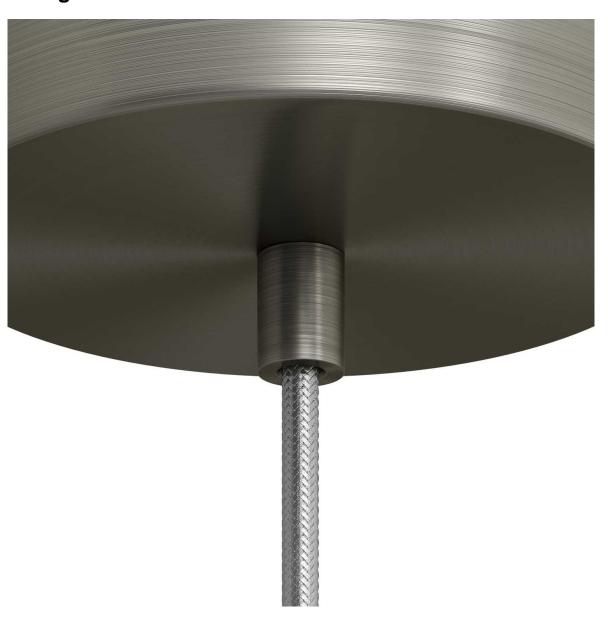

#### **Product short description:**

Make your ceiling canopy and sockets even more elegant by using the metal cable clamp with cylindrical dowel.

Complete with threaded tube, nut and washer, it adapts to any socket and canopy.

The cylindrical metal cable clamp is available in all glossy or satin metal finishes from the Creative-Cables component range: choose the one that best matches the lamp you wish to assemble.

#### **Product description:**

Cylindrical metal cable clamp:

Cap size: diameter 0.51in - Length 0.67in.

Cap material: metal.

Threaded pipe size: diameter M10x1 - Length: 0.39in - 0.59in.

Threaded tube material: metal.