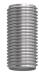

#### **Product short description:**

Make your ceiling canopy and sockets even more elegant by using the metal cable clamp with cylindrical dowel.

Complete with threaded tube, nut and washer, it adapts to any socket and canopy.

#### **Product description:**

Cylindrical metal cable clamp:

Cap size: diameter 0.51in - Length 0.67in.

Cap material: metal.

Threaded pipe size: diameter M10x1 - Length: 0.39in - 0.59in.

Threaded tube material: metal.