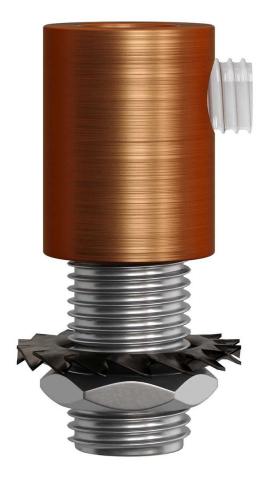

## Product short description:

Make your ceiling canopy and sockets even more elegant by using the metal cable clamp with cylindrical dowel.

Complete with threaded tube, nut and washer, it adapts to any socket and canopy.

The cylindrical metal cable clamp is available in all glossy or satin metal finishes from the Creative-Cables component range: choose the one that best matches the lamp you wish to assemble.

#### **Product description:**

Cylindrical metal cable clamp:

Cap size: diameter 0.51in - Length 0.67in. Cap material: metal.

Threaded pipe size: diameter M10x1 - Length: 0.39in - 0.59in. Threaded tube material: metal.