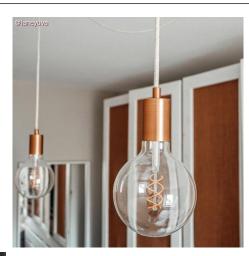

## Product short description:

Make your ceiling canopy and sockets even more elegant by using the metal cable clamp with cylindrical dowel.

Complete with threaded tube, nut and washer, it adapts to any socket and canopy.

The cylindrical metal cable clamp is available in all glossy or satin metal finishes from the Creative-Cables component range: choose the one that best matches the lamp you wish to assemble.