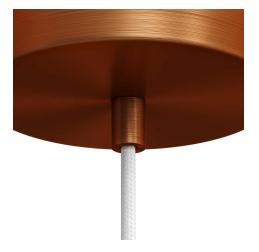

## Product short description:

Make your ceiling canopy and sockets even more elegant by using the metal cable clamp with cylindrical dowel.

Complete with threaded tube, nut and washer, it adapts to any socket and canopy.

The cylindrical metal cable clamp is available in all glossy or satin metal finishes from the Creative-Cables component range: choose the one that best matches the lamp you wish to assemble.