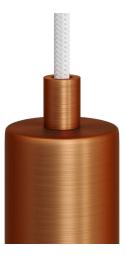

## Product short description:

Make your ceiling canopy and sockets even more elegant by using the metal cable clamp with cylindrical dowel.

Complete with threaded tube, nut and washer, it adapts to any socket and canopy.

The cylindrical metal cable clamp is available in all glossy or satin metal finishes from the Creative-Cables component range: choose the one that best matches the lamp you wish to assemble.