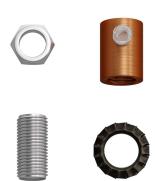

# **Product title:**

1.7 cm long Round Metal Strain Relief

## Product short description:

Make your ceiling canopy and sockets even more elegant by using the metal cable clamp with cylindrical dowel.

Complete with threaded tube, nut and washer, it adapts to any socket and canopy.

The cylindrical metal cable clamp is available in all glossy or satin metal finishes from the Creative-Cables component range: choose the one that best matches the lamp you wish to assemble.

#### **Product description:**

Cylindrical metal cable clamp:

Cap size: diameter 0.51in - Length 0.67in. Cap material: metal.

Threaded pipe size: diameter M10x1 - Length: 0.39in - 0.59in. Threaded tube material: metal.