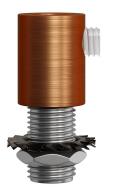

## Product short description:

Make your ceiling canopy and sockets even more elegant by using the metal cable clamp with cylindrical dowel.

Complete with threaded tube, nut and washer, it adapts to any socket and canopy.

The cylindrical metal cable clamp is available in all glossy or satin metal finishes from the Creative-Cables component range: choose the one that best matches the lamp you wish to assemble.

#### **Product description:**

Cylindrical metal cable clamp:

Cap size: diameter 0.51in - Length 0.67in. Cap material: metal.

Threaded pipe size: diameter M10x1 - Length: 0.39in - 0.59in. Threaded tube material: metal.