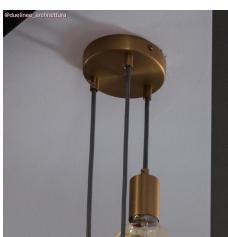

## Product short description:

Make your ceiling canopy and sockets even more elegant by using the metal cable clamp with cylindrical dowel.

Complete with threaded tube, nut and washer, it adapts to any socket and canopy.

The cylindrical metal cable clamp is available in all glossy or satin metal finishes from the Creative-Cables component range: choose the one that best matches the lamp you wish to assemble.