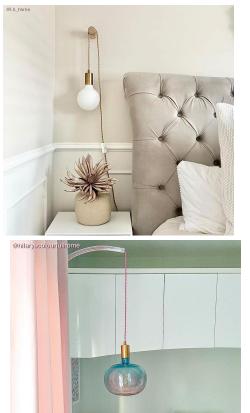

### Product short description:

Make your ceiling canopy and sockets even more elegant by using the metal cable clamp with cylindrical dowel.

Complete with threaded tube, nut and washer, it adapts to any socket and canopy.

The cylindrical metal cable clamp is available in all glossy or satin metal finishes from the Creative-Cables component range: choose the one that best matches the lamp you wish to assemble.

#### **Product description:**

Cylindrical metal cable clamp:

Cap size: diameter 0.51in - Length 0.67in. Cap material: metal.

Threaded pipe size: diameter M10x1 - Length: 0.39in - 0.59in. Threaded tube material: metal.