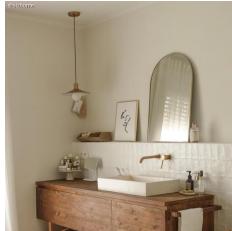

### Product short description:

Make your ceiling canopy and sockets even more elegant by using the metal cable clamp with cylindrical dowel.

Complete with threaded tube, nut and washer, it adapts to any socket and canopy.

The cylindrical metal cable clamp is available in all glossy or satin metal finishes from the Creative-Cables component range: choose the one that best matches the lamp you wish to assemble.

#### **Product description:**

Cylindrical metal cable clamp:

Cap size: diameter 0.51in - Length 0.67in. Cap material: metal.

Threaded pipe size: diameter M10x1 - Length: 0.39in - 0.59in. Threaded tube material: metal.