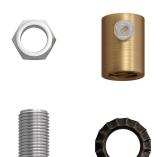

### Product short description:

Make your ceiling canopy and sockets even more elegant by using the metal cable clamp with cylindrical dowel.

Complete with threaded tube, nut and washer, it adapts to any socket and canopy.

#### **Product description:**

Cylindrical metal cable clamp:

Cap size: diameter 0.51in - Length 0.67in. Cap material: metal.

Threaded pipe size: diameter M10x1 - Length: 0.39in - 0.59in. Threaded tube material: metal.