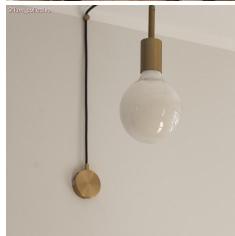

### Product short description:

Make your ceiling canopy and sockets even more elegant by using the metal cable clamp with cylindrical dowel.

Complete with threaded tube, nut and washer, it adapts to any socket and canopy.

The cylindrical metal cable clamp is available in all glossy or satin metal finishes from the Creative-Cables component range: choose the one that best matches the lamp you wish to assemble.

#### **Product description:**

Cylindrical metal cable clamp:

Cap size: diameter 0.51in - Length 0.67in. Cap material: metal.

Threaded pipe size: diameter M10x1 - Length: 0.39in - 0.59in. Threaded tube material: metal.