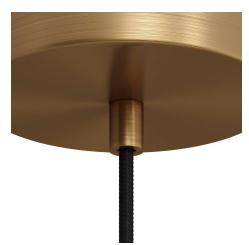

### Product short description:

Make your ceiling canopy and sockets even more elegant by using the metal cable clamp with cylindrical dowel.

Complete with threaded tube, nut and washer, it adapts to any socket and canopy.

The cylindrical metal cable clamp is available in all glossy or satin metal finishes from the Creative-Cables component range: choose the one that best matches the lamp you wish to assemble.

#### **Product description:**

Cylindrical metal cable clamp:

Cap size: diameter 0.51in - Length 0.67in. Cap material: metal.

Threaded pipe size: diameter M10x1 - Length: 0.39in - 0.59in. Threaded tube material: metal.