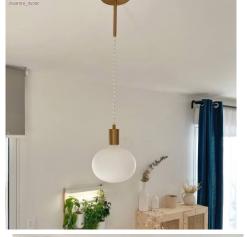

### Product short description:

Make your ceiling canopy and sockets even more elegant by using the metal cable clamp with cylindrical dowel.

Complete with threaded tube, nut and washer, it adapts to any socket and canopy.

The cylindrical metal cable clamp is available in all glossy or satin metal finishes from the Creative-Cables component range: choose the one that best matches the lamp you wish to assemble.

#### **Product description:**

Cylindrical metal cable clamp:

Cap size: diameter 0.51in - Length 0.67in. Cap material: metal.

Threaded pipe size: diameter M10x1 - Length: 0.39in - 0.59in. Threaded tube material: metal.