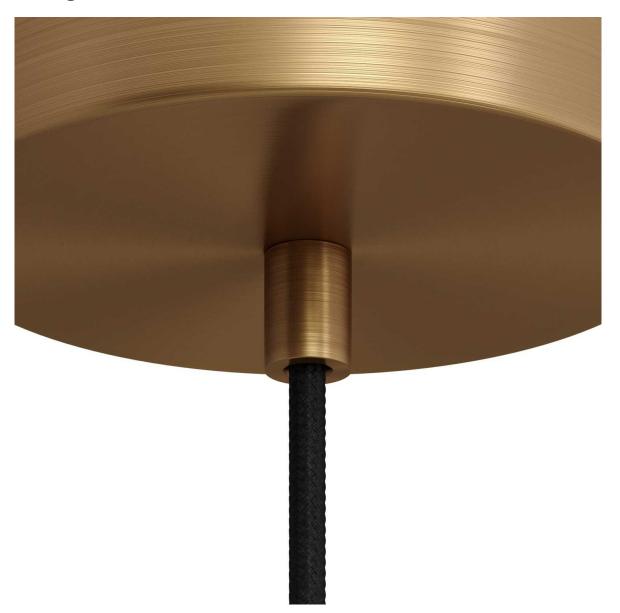

### Product short description:

Make your ceiling canopy and sockets even more elegant by using the metal cable clamp with cylindrical dowel.

Complete with threaded tube, nut and washer, it adapts to any socket and canopy.

The cylindrical metal cable clamp is available in all glossy or satin metal finishes from the Creative-Cables component range: choose the one that best matches the lamp you wish to assemble.

#### **Product description:**

Cylindrical metal cable clamp:

Cap size: diameter 0.51in - Length 0.67in. Cap material: metal.

Threaded pipe size: diameter M10x1 - Length: 0.39in - 0.59in. Threaded tube material: metal.