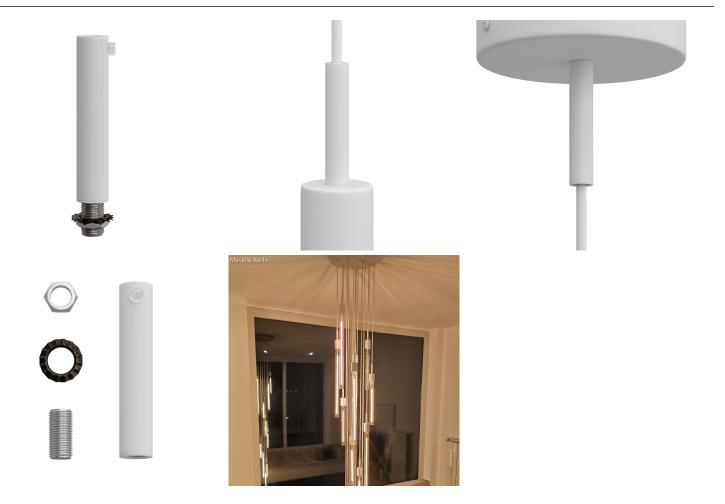

## **Product title:**

7 cm long Round Metal Strain Relief

### **Product short description:**

Embellish your ceiling canopys and sockets with the 0.28in-long cable clamp with cylindrical metal dowel.

Thanks to its colour and size, this cable clamp makes a striking visual impact and can be an additional decorative touch to any suspension.

Complete with threaded tube, nut and washer, it will fit any socket and ceiling canopy.

The 0.28in cylindrical metal cable clamp is available in all glossy or satin metal finishes from the Creative-Cables component range: choose the one that best matches the lamp you wish to assemble.

## **Product description:**

Cylindrical metal cable clamp:

Cap size: diameter 0.51in - Length 2.8in.

Cap material: metal.

Threaded pipe size: diameter M10x1 - Length: 0.59in.

Threaded tube material: metal.

#### **Product gallery:**