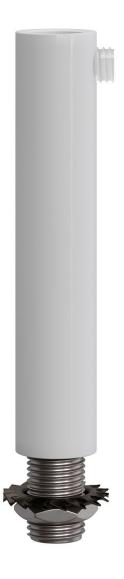

## **Product title:**

7 cm long Round Metal Strain Relief

### **Product short description:**

Embellish your ceiling canopys and sockets with the 0.28in-long cable clamp with cylindrical metal dowel.

Thanks to its colour and size, this cable clamp makes a striking visual impact and can be an additional decorative touch to any suspension.

Complete with threaded tube, nut and washer, it will fit any socket and ceiling canopy.

The 0.28in cylindrical metal cable clamp is available in all glossy or satin metal finishes from the Creative-Cables component range: choose the one that best matches the lamp you wish to assemble.

## **Product description:**

Cylindrical metal cable clamp:

Cap size: diameter 0.51in - Length 2.8in.

Cap material: metal.

Threaded pipe size: diameter M10x1 - Length: 0.59in.

Threaded tube material: metal.