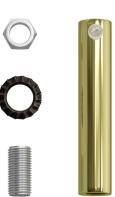

Complete with threaded tube, nut and washer, it will fit any socket and ceiling canopy.

The 0.28in cylindrical metal cable clamp is available in all glossy or satin metal finishes from the Creative-Cables component range: choose the one that best matches the lamp you wish to assemble.

## **Product description:**

Cylindrical metal cable clamp:

Cap size: diameter 0.51in - Length 2.8in.

Cap material: metal.

Threaded pipe size: diameter M10x1 - Length: 0.59in.

Threaded tube material: metal.