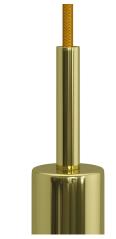

## **Product short description:**

Embellish your ceiling canopys and sockets with the 0.28in-long cable clamp with cylindrical metal dowel.

Thanks to its colour and size, this cable clamp makes a striking visual impact and can be an additional decorative touch to any suspension.

Complete with threaded tube, nut and washer, it will fit any socket and ceiling canopy.

The 0.28in cylindrical metal cable clamp is available in all glossy or satin metal finishes from the Creative-Cables component range: choose the one that best matches the lamp you wish to assemble.

## **Product description:**

Cylindrical metal cable clamp:

Cap size: diameter 0.51in - Length 2.8in.

Cap material: metal.

Threaded pipe size: diameter M10x1 - Length: 0.59in.

Threaded tube material: metal.