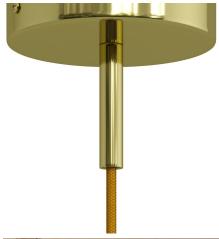

## **Product short description:**

Embellish your ceiling canopys and sockets with the 0.28in-long cable clamp with cylindrical metal dowel.

Thanks to its colour and size, this cable clamp makes a striking visual impact and can be an additional decorative touch to any suspension.

Complete with threaded tube, nut and washer, it will fit any socket and ceiling canopy.

The 0.28in cylindrical metal cable clamp is available in all glossy or satin metal finishes from the Creative-Cables component range: choose the one that best matches the lamp you wish to assemble.

## **Product description:**

Cylindrical metal cable clamp:

Cap size: diameter 0.51in - Length 2.8in.

Cap material: metal.

Threaded pipe size: diameter M10x1 - Length: 0.59in.

Threaded tube material: metal.