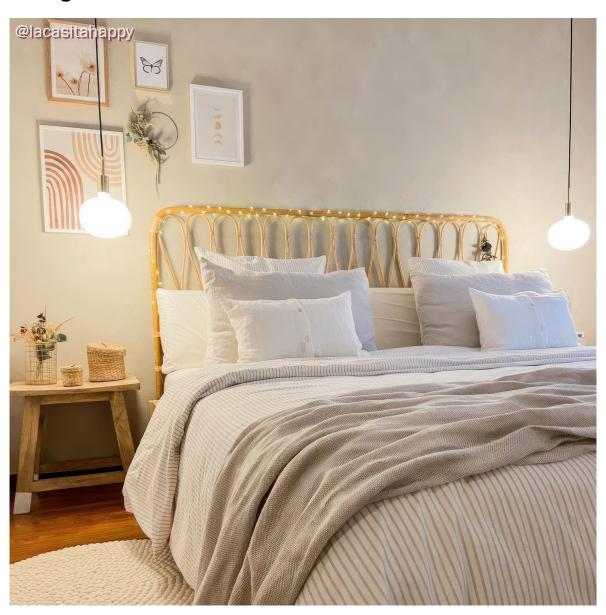

## **Product short description:**

Embellish your ceiling canopys and sockets with the 0.28in-long cable clamp with cylindrical metal dowel.

Thanks to its colour and size, this cable clamp makes a striking visual impact and can be an additional decorative touch to any suspension.

Complete with threaded tube, nut and washer, it will fit any socket and ceiling canopy.

The 0.28in cylindrical metal cable clamp is available in all glossy or satin metal finishes from the Creative-Cables component range: choose the one that best matches the lamp you wish to assemble.