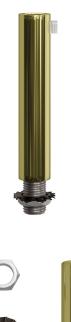

## **Product description:**

Cylindrical metal cable clamp:

Cap size: diameter 0.51in - Length 2.8in.

Cap material: metal.

Threaded pipe size: diameter M10x1 - Length: 0.59in.

Threaded tube material: metal.