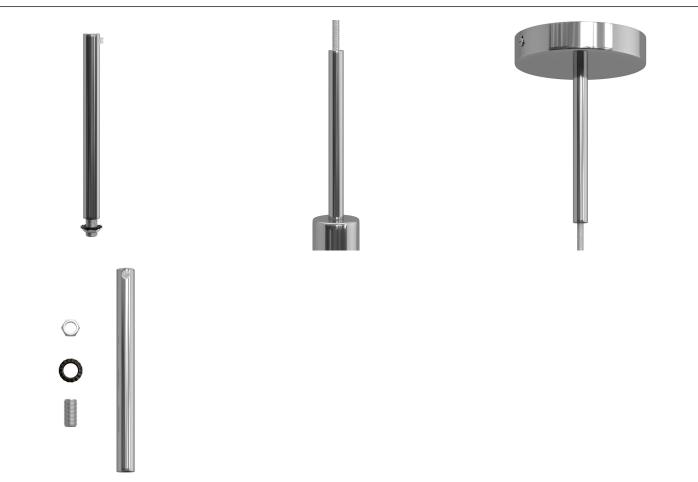

#### Product short description:

Embellish ceiling canopys and sockets using the 0.59in-long cable clamp with cylindrical metal dowel.

Thanks to its colour and size, this cable clamp makes a striking visual impact and can be an additional decorative touch to any suspension.

Complete with threaded tube, nut and washer, it will fit any socket and ceiling canopy.

The 0.59in cylindrical metal cable clamp is available in all glossy or satin metal finishes from the Creative-Cables component range: choose the one that best matches the lamp you wish to assemble.

#### **Product description:**

Cylindrical metal cable clamp:

Cap size: diameter 0.51in - Length 5.9in. Cap material: metal

Threaded tube size: diameter M10x1 - Length: 0.59in. Threaded tube material: metal