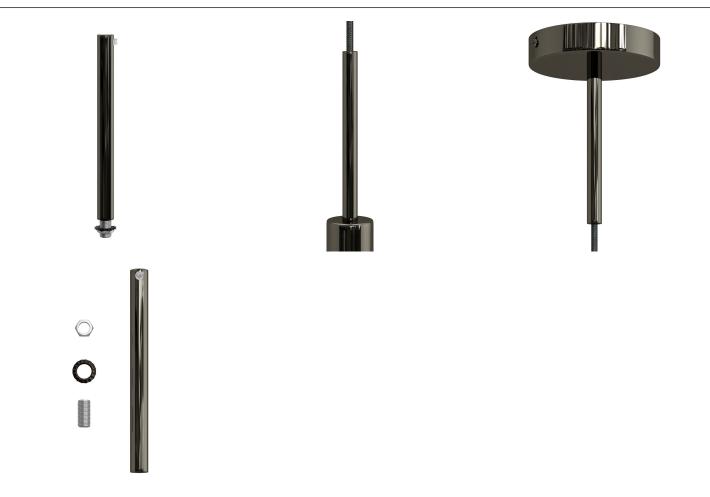

## **Product title:**

15 cm long Round Metal Strain Relief

#### Product short description:

Embellish ceiling canopys and sockets using the 0.59in-long cable clamp with cylindrical metal dowel.

Thanks to its colour and size, this cable clamp makes a striking visual impact and can be an additional decorative touch to any suspension.

Complete with threaded tube, nut and washer, it will fit any socket and ceiling canopy.

The 0.59in cylindrical metal cable clamp is available in all glossy or satin metal finishes from the Creative-Cables component range: choose the one that best matches the lamp you wish to assemble.

#### **Product description:**

Cylindrical metal cable clamp:

Cap size: diameter 0.51in - Length 5.9in. Cap material: metal

Threaded tube size: diameter M10x1 - Length: 0.59in. Threaded tube material: metal