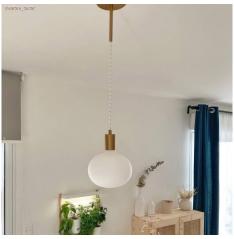

#### **Product short description:**

Embellish ceiling canopys and sockets using the 0.59in-long cable clamp with cylindrical metal dowel.

Thanks to its colour and size, this cable clamp makes a striking visual impact and can be an additional decorative touch to any suspension.

Complete with threaded tube, nut and washer, it will fit any socket and ceiling canopy.

The 0.59in cylindrical metal cable clamp is available in all glossy or satin metal finishes from the Creative-Cables component range: choose the one that best matches the lamp you wish to assemble.