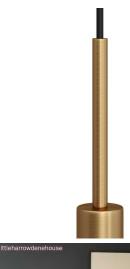

#### **Product short description:**

Embellish ceiling canopys and sockets using the 0.59in-long cable clamp with cylindrical metal dowel.

Thanks to its colour and size, this cable clamp makes a striking visual impact and can be an additional decorative touch to any suspension.

Complete with threaded tube, nut and washer, it will fit any socket and ceiling canopy.

The 0.59in cylindrical metal cable clamp is available in all glossy or satin metal finishes from the Creative-Cables component range: choose the one that best matches the lamp you wish to assemble.