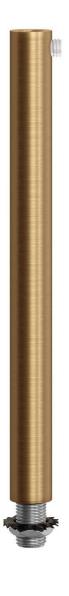

## **Product title:**

15 cm long Round Metal Strain Relief

#### **Product short description:**

Embellish ceiling canopys and sockets using the 0.59in-long cable clamp with cylindrical metal dowel.

Thanks to its colour and size, this cable clamp makes a striking visual impact and can be an additional decorative touch to any suspension.

Complete with threaded tube, nut and washer, it will fit any socket and ceiling canopy.

The 0.59in cylindrical metal cable clamp is available in all glossy or satin metal finishes from the Creative-Cables component range: choose the one that best matches the lamp you wish to assemble.

### **Product description:**

Cylindrical metal cable clamp:

Cap size: diameter 0.51in - Length 5.9in.

Cap material: metal

Threaded tube size: diameter M10x1 - Length: 0.59in.

Threaded tube material: metal