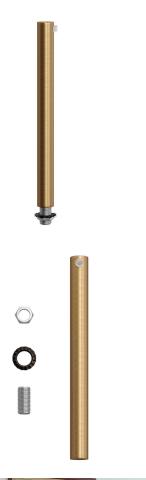

Complete with threaded tube, nut and washer, it will fit any socket and ceiling canopy.

The 0.59in cylindrical metal cable clamp is available in all glossy or satin metal finishes from the Creative-Cables component range: choose the one that best matches the lamp you wish to assemble.

### **Product description:**

Cylindrical metal cable clamp:

Cap size: diameter 0.51in - Length 5.9in.

Cap material: metal

Threaded tube size: diameter M10x1 - Length: 0.59in.

Threaded tube material: metal