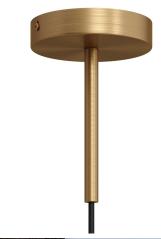

## **Product title:**

15 cm long Round Metal Strain Relief

### **Product description:**

Cylindrical metal cable clamp:

Cap size: diameter 0.51in - Length 5.9in.

Cap material: metal

Threaded tube size: diameter M10x1 - Length: 0.59in.

Threaded tube material: metal