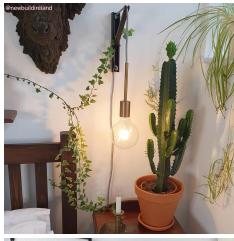

#### **Product short description:**

Embellish ceiling canopys and sockets using the 0.59in-long cable clamp with cylindrical metal dowel.

Thanks to its colour and size, this cable clamp makes a striking visual impact and can be an additional decorative touch to any suspension.

Complete with threaded tube, nut and washer, it will fit any socket and ceiling canopy.

The 0.59in cylindrical metal cable clamp is available in all glossy or satin metal finishes from the Creative-Cables component range: choose the one that best matches the lamp you wish to assemble.