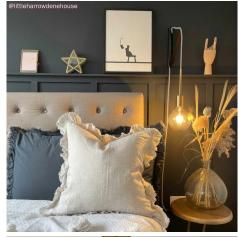

#### **Product short description:**

Embellish ceiling canopys and sockets using the 0.59in-long cable clamp with cylindrical metal dowel.

Thanks to its colour and size, this cable clamp makes a striking visual impact and can be an additional decorative touch to any suspension.

Complete with threaded tube, nut and washer, it will fit any socket and ceiling canopy.

The 0.59in cylindrical metal cable clamp is available in all glossy or satin metal finishes from the Creative-Cables component range: choose the one that best matches the lamp you wish to assemble.