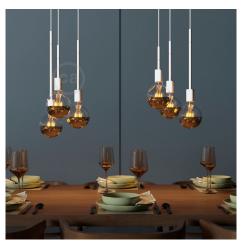

#### Product short description:

The metal extension tubes serve to creatively customise a ceiling or table lamp. Mounted next to a ceiling canopy or metal socket, they enhance a pendant lamp, while applied to a Posaluce they increase its overall Length and transform it into a sleek table lamp.

#### **Product description:**

The metal extension tubes serve to creatively customise a ceiling or table lamp. Mounted next to a ceiling canopy or metal socket, they enhance a pendant lamp, while applied to a Posaluce they increase its overall Length and transform it into a sleek table lamp.