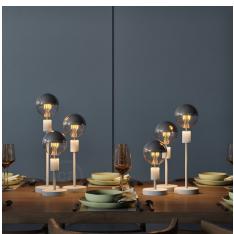

#### Product short description:

The metal extension tubes serve to creatively customise a ceiling or table lamp. Mounted next to a ceiling canopy or metal socket, they enhance a pendant lamp, while applied to a Posaluce they increase its overall Length and transform it into a sleek table lamp.

#### **Product description:**

The metal extension tubes serve to creatively customise a ceiling or table lamp. Mounted next to a ceiling canopy or metal socket, they enhance a pendant lamp, while applied to a Posaluce they increase its overall Length and transform it into a sleek table lamp.