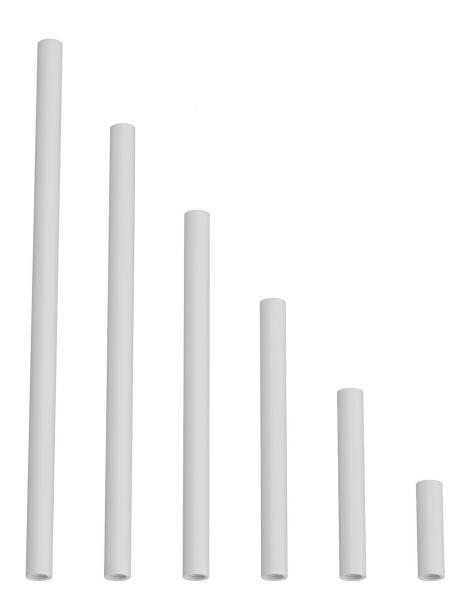

### Product attributes:

Finish: White, Black, Chrome, Copper, Brass, Black pearl, Brushed titanium, Brushed copper, Brushed bronze, Painted dark rust Length: 5 cm, 10 cm, 15 cm, 20 cm, 25 cm, 30 cm

This accessory is available in 6 lengths from 0.20in to 12in and in all metallic finishes, polished or satin, from the Creative Cables component range.

The tube has an M10x1 thread for rods or cable clamps (NOT INCLUDED) at both ends.

This accessory is available in 6 lengths from 2.0in to 12in and in all metallic finishes, polished or satin, from the Creative Cables component range.

The tube has an M10x1 thread for rods or cable clamps (NOT INCLUDED) at both ends.