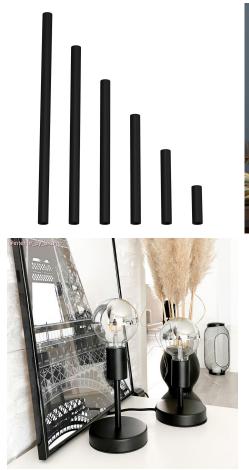

### Product attributes:

Finish: White, Black, Chrome, Copper, Brass, Black pearl, Brushed titanium, Brushed copper, Brushed bronze, Painted dark rust Length: 5 cm, 10 cm, 15 cm, 20 cm, 25 cm, 30 cm

This accessory is available in 6 lengths from 0.20in to 12in and in all metallic finishes, polished or satin, from the Creative Cables component range.

The tube has an M10x1 thread for rods or cable clamps (NOT INCLUDED) at both ends.

This accessory is available in 6 lengths from 2.0in to 12in and in all metallic finishes, polished or satin, from the Creative Cables component range.

The tube has an M10x1 thread for rods or cable clamps (NOT INCLUDED) at both ends.