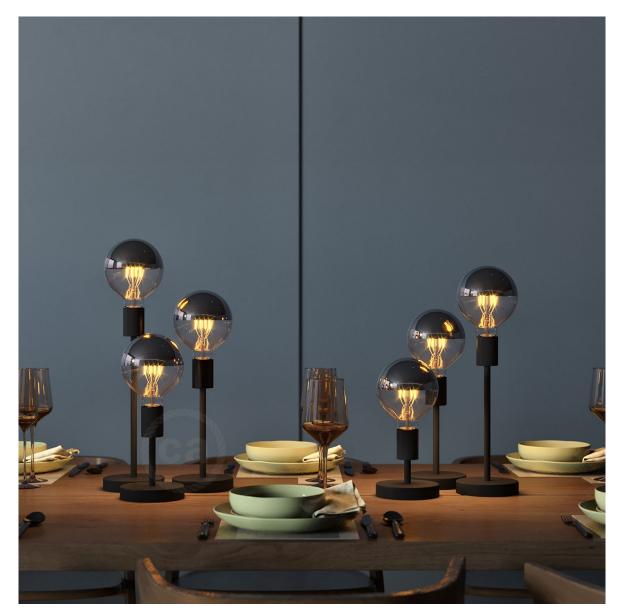

#### Product short description:

The metal extension tubes serve to creatively customise a ceiling or table lamp. Mounted next to a ceiling canopy or metal socket, they enhance a pendant lamp, while applied to a Posaluce they increase its overall Length and transform it into a sleek table lamp.

#### **Product description:**

The metal extension tubes serve to creatively customise a ceiling or table lamp. Mounted next to a ceiling canopy or metal socket, they enhance a pendant lamp, while applied to a Posaluce they increase its overall Length and transform it into a sleek table lamp.