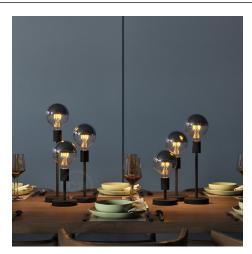

#### Product short description:

The metal extension tubes serve to creatively customise a ceiling or table lamp. Mounted next to a ceiling canopy or metal socket, they enhance a pendant lamp, while applied to a Posaluce they increase its overall Length and transform it into a sleek table lamp.

#### **Product description:**

The metal extension tubes serve to creatively customise a ceiling or table lamp. Mounted next to a ceiling canopy or metal socket, they enhance a pendant lamp, while applied to a Posaluce they increase its overall Length and transform it into a sleek table lamp.