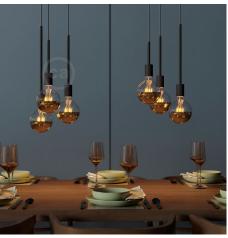

#### Product short description:

The metal extension tubes serve to creatively customise a ceiling or table lamp. Mounted next to a ceiling canopy or metal socket, they enhance a pendant lamp, while applied to a Posaluce they increase its overall Length and transform it into a sleek table lamp.

#### **Product description:**

The metal extension tubes serve to creatively customise a ceiling or table lamp. Mounted next to a ceiling canopy or metal socket, they enhance a pendant lamp, while applied to a Posaluce they increase its overall Length and transform it into a sleek table lamp.