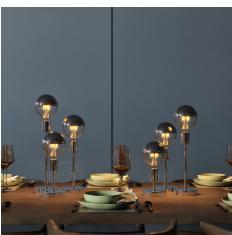

#### Product short description:

The metal extension tubes serve to creatively customise a ceiling or table lamp. Mounted next to a ceiling canopy or metal socket, they enhance a pendant lamp, while applied to a Posaluce they increase its overall Length and transform it into a sleek table lamp.

#### **Product description:**

The metal extension tubes serve to creatively customise a ceiling or table lamp. Mounted next to a ceiling canopy or metal socket, they enhance a pendant lamp, while applied to a Posaluce they increase its overall Length and transform it into a sleek table lamp.