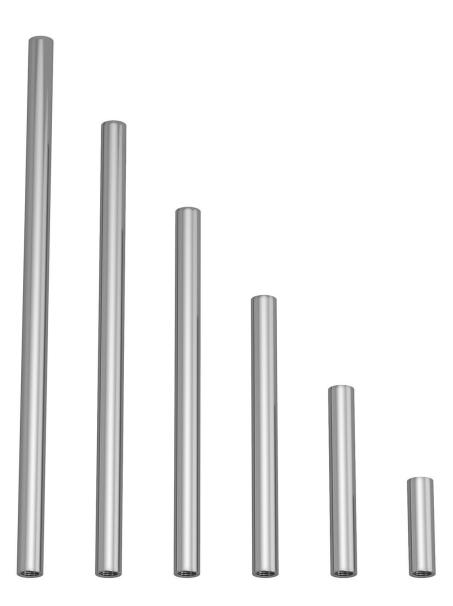

### Product attributes:

Finish: White, Black, Chrome, Copper, Brass, Black pearl, Brushed titanium, Brushed copper, Brushed bronze, Painted dark rust Length: 5 cm, 10 cm, 15 cm, 20 cm, 25 cm, 30 cm

This accessory is available in 6 lengths from 0.20in to 12in and in all metallic finishes, polished or satin, from the Creative Cables component range.

The tube has an M10x1 thread for rods or cable clamps (NOT INCLUDED) at both ends.

This accessory is available in 6 lengths from 2.0in to 12in and in all metallic finishes, polished or satin, from the Creative Cables component range.

The tube has an M10x1 thread for rods or cable clamps (NOT INCLUDED) at both ends.