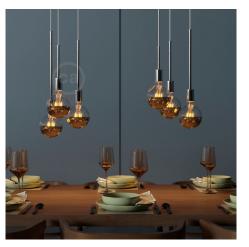

#### Product short description:

The metal extension tubes serve to creatively customise a ceiling or table lamp. Mounted next to a ceiling canopy or metal socket, they enhance a pendant lamp, while applied to a Posaluce they increase its overall Length and transform it into a sleek table lamp.

#### **Product description:**

The metal extension tubes serve to creatively customise a ceiling or table lamp. Mounted next to a ceiling canopy or metal socket, they enhance a pendant lamp, while applied to a Posaluce they increase its overall Length and transform it into a sleek table lamp.