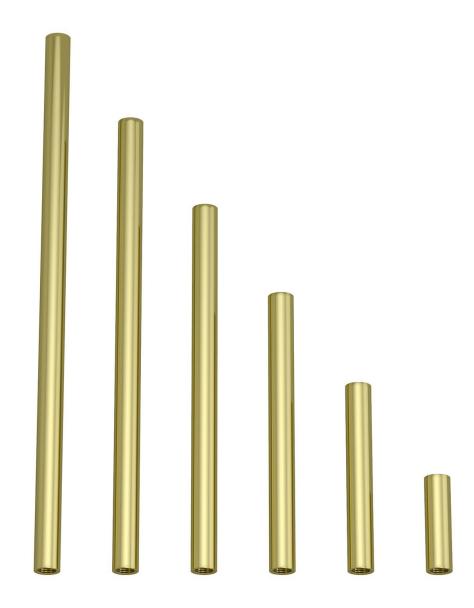

## **Product title:**

Metal Extension Tubes - Lamp Parts

#### **Product attributes:**

Finish: White, Black, Chrome, Copper, Brass, Black pearl, Brushed titanium, Brushed copper,

Brushed bronze, Painted dark rust

Length: 5 cm, 10 cm, 15 cm, 20 cm, 25 cm, 30 cm

This accessory is available in 6 lengths from 0.20in to 12in and in all metallic finishes, polished or satin, from the Creative Cables component range.

The tube has an M10x1 thread for rods or cable clamps (NOT INCLUDED) at both ends.

This accessory is available in 6 lengths from 2.0in to 12in and in all metallic finishes, polished or satin, from the Creative Cables component range.

The tube has an M10x1 thread for rods or cable clamps (NOT INCLUDED) at both ends.