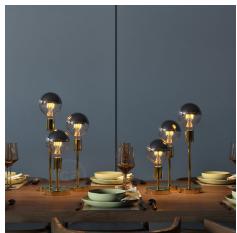

### **Product short description:**

The metal extension tubes serve to creatively customise a ceiling or table lamp. Mounted next to a ceiling canopy or metal socket, they enhance a pendant lamp, while applied to a Posaluce they increase its overall Length and transform it into a sleek table lamp.

### **Product description:**

The metal extension tubes serve to creatively customise a ceiling or table lamp. Mounted next to a ceiling canopy or metal socket, they enhance a pendant lamp, while applied to a Posaluce they increase its overall Length and transform it into a sleek table lamp.