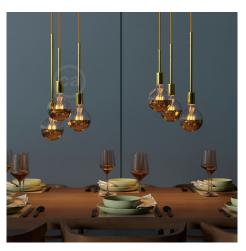

### **Product short description:**

The metal extension tubes serve to creatively customise a ceiling or table lamp. Mounted next to a ceiling canopy or metal socket, they enhance a pendant lamp, while applied to a Posaluce they increase its overall Length and transform it into a sleek table lamp.

### **Product description:**

The metal extension tubes serve to creatively customise a ceiling or table lamp. Mounted next to a ceiling canopy or metal socket, they enhance a pendant lamp, while applied to a Posaluce they increase its overall Length and transform it into a sleek table lamp.