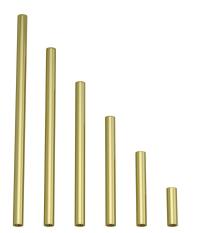

## **Product title:**

Metal Extension Tubes - Lamp Parts

#### **Product attributes:**

Finish: White, Black, Chrome, Copper, Brass, Black pearl, Brushed titanium, Brushed copper,

Brushed bronze, Painted dark rust

Length: 5 cm, 10 cm, 15 cm, 20 cm, 25 cm, 30 cm

This accessory is available in 6 lengths from 0.20in to 12in and in all metallic finishes, polished or satin, from the Creative Cables component range.

The tube has an M10x1 thread for rods or cable clamps (NOT INCLUDED) at both ends.

This accessory is available in 6 lengths from 2.0in to 12in and in all metallic finishes, polished or satin, from the Creative Cables component range.

The tube has an M10x1 thread for rods or cable clamps (NOT INCLUDED) at both ends.