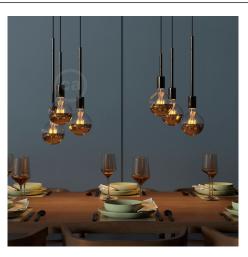

#### **Product short description:**

The metal extension tubes serve to creatively customise a ceiling or table lamp. Mounted next to a ceiling canopy or metal socket, they enhance a pendant lamp, while applied to a Posaluce they increase its overall Length and transform it into a sleek table lamp.

#### **Product description:**

The metal extension tubes serve to creatively customise a ceiling or table lamp. Mounted next to a ceiling canopy or metal socket, they enhance a pendant lamp, while applied to a Posaluce they increase its overall Length and transform it into a sleek table lamp.