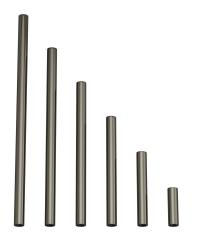

### **Product attributes:**

Finish: White, Black, Chrome, Copper, Brass, Black pearl, Brushed titanium, Brushed copper,

Brushed bronze, Painted dark rust

Length: 5 cm, 10 cm, 15 cm, 20 cm, 25 cm, 30 cm

This accessory is available in 6 lengths from 0.20in to 12in and in all metallic finishes, polished or satin, from the Creative Cables component range.

The tube has an M10x1 thread for rods or cable clamps (NOT INCLUDED) at both ends.

This accessory is available in 6 lengths from 2.0in to 12in and in all metallic finishes, polished or satin, from the Creative Cables component range.

The tube has an M10x1 thread for rods or cable clamps (NOT INCLUDED) at both ends.