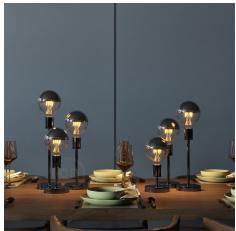

#### **Product short description:**

The metal extension tubes serve to creatively customise a ceiling or table lamp. Mounted next to a ceiling canopy or metal socket, they enhance a pendant lamp, while applied to a Posaluce they increase its overall Length and transform it into a sleek table lamp.

#### **Product description:**

The metal extension tubes serve to creatively customise a ceiling or table lamp. Mounted next to a ceiling canopy or metal socket, they enhance a pendant lamp, while applied to a Posaluce they increase its overall Length and transform it into a sleek table lamp.