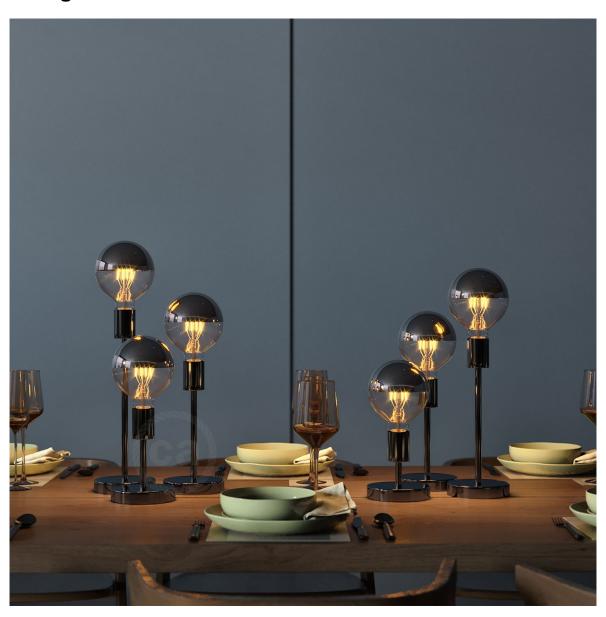

#### **Product short description:**

The metal extension tubes serve to creatively customise a ceiling or table lamp. Mounted next to a ceiling canopy or metal socket, they enhance a pendant lamp, while applied to a Posaluce they increase its overall Length and transform it into a sleek table lamp.

#### **Product description:**

The metal extension tubes serve to creatively customise a ceiling or table lamp. Mounted next to a ceiling canopy or metal socket, they enhance a pendant lamp, while applied to a Posaluce they increase its overall Length and transform it into a sleek table lamp.