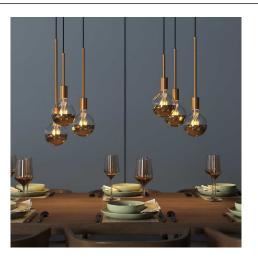

### **Product short description:**

The metal extension tubes serve to creatively customise a ceiling or table lamp. Mounted next to a ceiling canopy or metal socket, they enhance a pendant lamp, while applied to a Posaluce they increase its overall Length and transform it into a sleek table lamp.

### **Product description:**

The metal extension tubes serve to creatively customise a ceiling or table lamp. Mounted next to a ceiling canopy or metal socket, they enhance a pendant lamp, while applied to a Posaluce they increase its overall Length and transform it into a sleek table lamp.