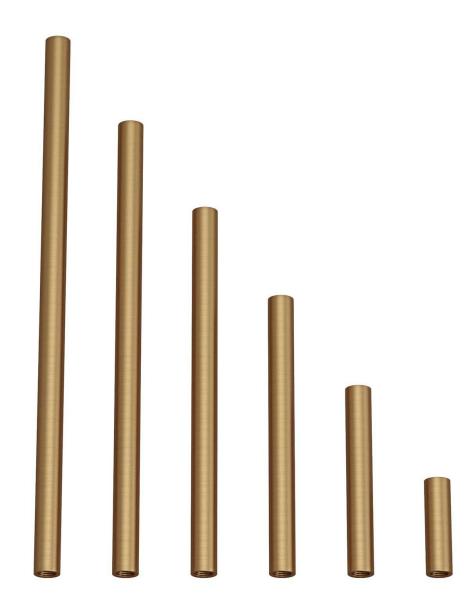

#### **Product attributes:**

Finish: White, Black, Chrome, Copper, Brass, Black pearl, Brushed titanium, Brushed copper,

Brushed bronze, Painted dark rust

Length: 5 cm, 10 cm, 15 cm, 20 cm, 25 cm, 30 cm

This accessory is available in 6 lengths from 0.20in to 12in and in all metallic finishes, polished or satin, from the Creative Cables component range.

The tube has an M10x1 thread for rods or cable clamps (NOT INCLUDED) at both ends.

This accessory is available in 6 lengths from 2.0in to 12in and in all metallic finishes, polished or satin, from the Creative Cables component range.

The tube has an M10x1 thread for rods or cable clamps (NOT INCLUDED) at both ends.