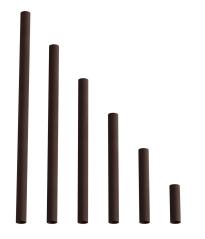

# **Product attributes:**

Finish: White, Black, Chrome, Copper, Brass, Black pearl, Brushed titanium, Brushed copper,

Brushed bronze, Painted dark rust

Length: 5 cm, 10 cm, 15 cm, 20 cm, 25 cm, 30 cm

This accessory is available in 6 lengths from 0.20in to 12in and in all metallic finishes, polished or satin, from the Creative Cables component range.

The tube has an M10x1 thread for rods or cable clamps (NOT INCLUDED) at both ends.

This accessory is available in 6 lengths from 2.0in to 12in and in all metallic finishes, polished or satin, from the Creative Cables component range.

The tube has an M10x1 thread for rods or cable clamps (NOT INCLUDED) at both ends.