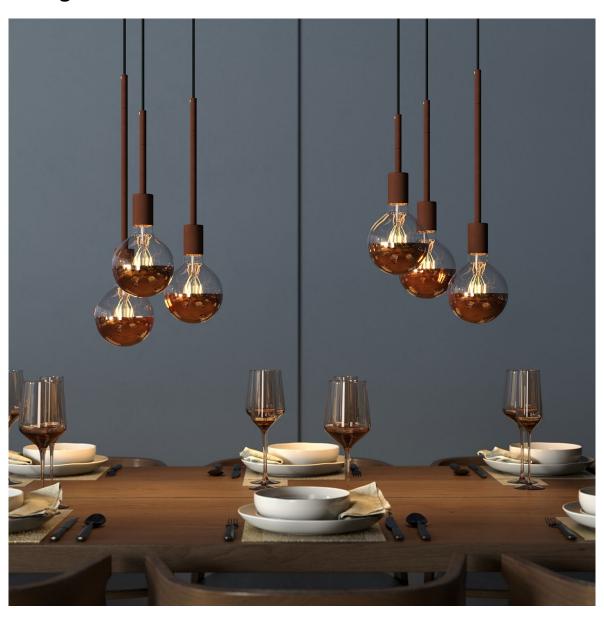

# **Product short description:**

The metal extension tubes serve to creatively customise a ceiling or table lamp. Mounted next to a ceiling canopy or metal socket, they enhance a pendant lamp, while applied to a Posaluce they increase its overall Length and transform it into a sleek table lamp.

# **Product description:**

The metal extension tubes serve to creatively customise a ceiling or table lamp. Mounted next to a ceiling canopy or metal socket, they enhance a pendant lamp, while applied to a Posaluce they increase its overall Length and transform it into a sleek table lamp.