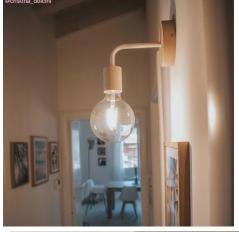

#### **Product short description:**

The bent 0.55in-long metal extension tube is used to creatively customise a wall lamp. Applied to a wall canopy, it allows you to direct the socket upwards or downwards, creating different light distribution effects within your environment.

This accessory is available in all the glossy or satin metallic finishes of the Creative-Cables range of components: choose the one that best matches the lamp you wish to assemble.

The tube has an M10x1 thread for rods or cable clamps (NOT INCLUDED) at both ends.

#### **Product description:**

Bent metal extension tube: Outside diameter: 0.51in

Inside diameter: 0.35in (thread M10x1 at the ends)

Length: 5.5in Width: 2.6in