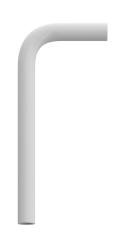

## **Product title:**

Metal 14 cm Extension Pipe with Elbow Bend

#### **Product short description:**

The bent 0.55in-long metal extension tube is used to creatively customise a wall lamp. Applied to a wall canopy, it allows you to direct the socket upwards or downwards, creating different light distribution effects within your environment.

#### **Product description:**

Bent metal extension tube: Outside diameter: 0.51in

Inside diameter: 0.35in (thread M10x1 at the ends)

Length: 5.5in Width: 2.6in