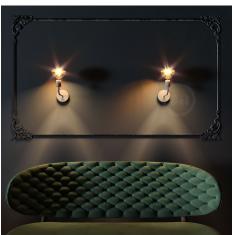

#### **Product short description:**

The bent 0.55in-long metal extension tube is used to creatively customise a wall lamp. Applied to a wall canopy, it allows you to direct the socket upwards or downwards, creating different light distribution effects within your environment.

This accessory is available in all the glossy or satin metallic finishes of the Creative-Cables range of components: choose the one that best matches the lamp you wish to assemble.

The tube has an M10x1 thread for rods or cable clamps (NOT INCLUDED) at both ends.