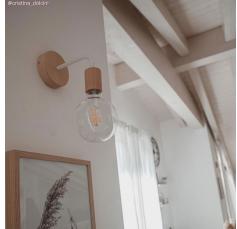

#### **Product short description:**

The bent 0.55in-long metal extension tube is used to creatively customise a wall lamp. Applied to a wall canopy, it allows you to direct the socket upwards or downwards, creating different light distribution effects within your environment.

This accessory is available in all the glossy or satin metallic finishes of the Creative-Cables range of components: choose the one that best matches the lamp you wish to assemble.

The tube has an M10x1 thread for rods or cable clamps (NOT INCLUDED) at both ends.

#### **Product description:**

Bent metal extension tube: Outside diameter: 0.51in

Inside diameter: 0.35in (thread M10x1 at the ends)

Length: 5.5in Width: 2.6in