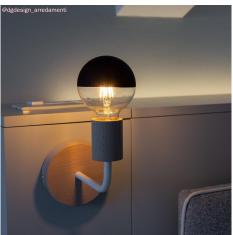

#### **Product short description:**

The bent 0.55in-long metal extension tube is used to creatively customise a wall lamp. Applied to a wall canopy, it allows you to direct the socket upwards or downwards, creating different light distribution effects within your environment.

This accessory is available in all the glossy or satin metallic finishes of the Creative-Cables range of components: choose the one that best matches the lamp you wish to assemble.

The tube has an M10x1 thread for rods or cable clamps (NOT INCLUDED) at both ends.

#### **Product description:**

Bent metal extension tube: Outside diameter: 0.51in

Inside diameter: 0.35in (thread M10x1 at the ends)

Length: 5.5in Width: 2.6in