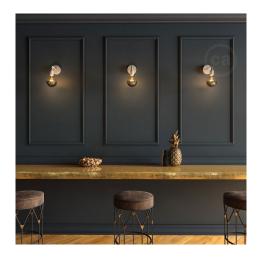

#### **Product short description:**

The bent 0.55in-long metal extension tube is used to creatively customise a wall lamp. Applied to a wall canopy, it allows you to direct the socket upwards or downwards, creating different light distribution effects within your environment.

This accessory is available in all the glossy or satin metallic finishes of the Creative-Cables range of components: choose the one that best matches the lamp you wish to assemble.

The tube has an M10x1 thread for rods or cable clamps (NOT INCLUDED) at both ends.