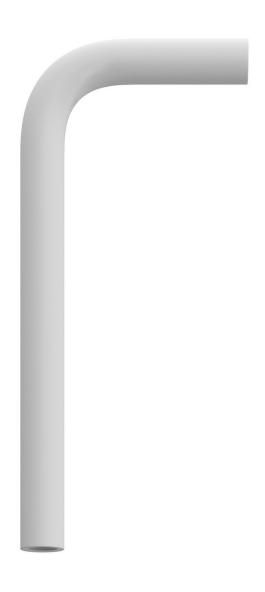

## **Product title:**

Metal 14 cm Extension Pipe with Elbow Bend

#### **Product short description:**

The bent 0.55in-long metal extension tube is used to creatively customise a wall lamp. Applied to a wall canopy, it allows you to direct the socket upwards or downwards, creating different light distribution effects within your environment.

#### **Product description:**

Bent metal extension tube: Outside diameter: 0.51in

Inside diameter: 0.35in (thread M10x1 at the ends)

Length: 5.5in Width: 2.6in