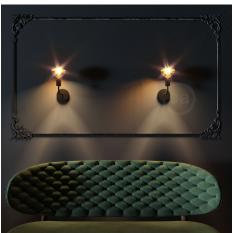

### **Product short description:**

The bent 0.55in-long metal extension tube is used to creatively customise a wall lamp. Applied to a wall canopy, it allows you to direct the socket upwards or downwards, creating different light distribution effects within your environment.

This accessory is available in all the glossy or satin metallic finishes of the Creative-Cables range of components: choose the one that best matches the lamp you wish to assemble.

The tube has an M10x1 thread for rods or cable clamps (NOT INCLUDED) at both ends.