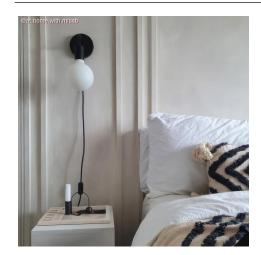

### **Product short description:**

The bent 0.55in-long metal extension tube is used to creatively customise a wall lamp. Applied to a wall canopy, it allows you to direct the socket upwards or downwards, creating different light distribution effects within your environment.

This accessory is available in all the glossy or satin metallic finishes of the Creative-Cables range of components: choose the one that best matches the lamp you wish to assemble.

The tube has an M10x1 thread for rods or cable clamps (NOT INCLUDED) at both ends.

## **Product description:**

Bent metal extension tube: Outside diameter: 0.51in

Inside diameter: 0.35in (thread M10x1 at the ends)

Length: 5.5in Width: 2.6in