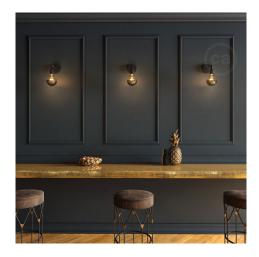

### **Product short description:**

The bent 0.55in-long metal extension tube is used to creatively customise a wall lamp. Applied to a wall canopy, it allows you to direct the socket upwards or downwards, creating different light distribution effects within your environment.

This accessory is available in all the glossy or satin metallic finishes of the Creative-Cables range of components: choose the one that best matches the lamp you wish to assemble.

The tube has an M10x1 thread for rods or cable clamps (NOT INCLUDED) at both ends.