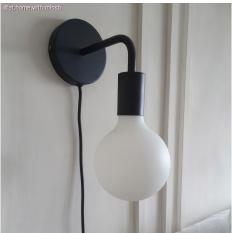

### **Product short description:**

The bent 0.55in-long metal extension tube is used to creatively customise a wall lamp. Applied to a wall canopy, it allows you to direct the socket upwards or downwards, creating different light distribution effects within your environment.

This accessory is available in all the glossy or satin metallic finishes of the Creative-Cables range of components: choose the one that best matches the lamp you wish to assemble.

The tube has an M10x1 thread for rods or cable clamps (NOT INCLUDED) at both ends.

## **Product description:**

Bent metal extension tube: Outside diameter: 0.51in

Inside diameter: 0.35in (thread M10x1 at the ends)

Length: 5.5in Width: 2.6in