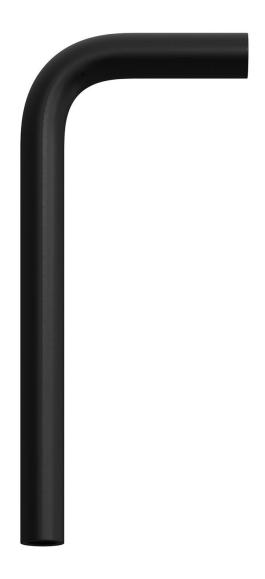

# **Product title:**

Metal 14 cm Extension Pipe with Elbow Bend

### **Product short description:**

The bent 0.55in-long metal extension tube is used to creatively customise a wall lamp. Applied to a wall canopy, it allows you to direct the socket upwards or downwards, creating different light distribution effects within your environment.

## **Product description:**

Bent metal extension tube: Outside diameter: 0.51in

Inside diameter: 0.35in (thread M10x1 at the ends)

Length: 5.5in Width: 2.6in