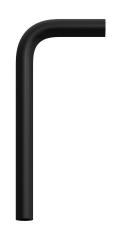

# **Product title:**

Metal 14 cm Extension Pipe with Elbow Bend

### **Product short description:**

The bent 0.55in-long metal extension tube is used to creatively customise a wall lamp. Applied to a wall canopy, it allows you to direct the socket upwards or downwards, creating different light distribution effects within your environment.

## **Product description:**

Bent metal extension tube: Outside diameter: 0.51in

Inside diameter: 0.35in (thread M10x1 at the ends)

Length: 5.5in Width: 2.6in