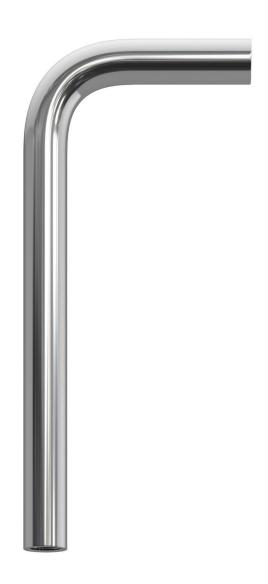

## **Product title:**

Metal 14 cm Extension Pipe with Elbow Bend

### **Product short description:**

The bent 0.55in-long metal extension tube is used to creatively customise a wall lamp. Applied to a wall canopy, it allows you to direct the socket upwards or downwards, creating different light distribution effects within your environment.

#### **Product description:**

Bent metal extension tube: Outside diameter: 0.51in

Inside diameter: 0.35in (thread M10x1 at the ends)

Length: 5.5in Width: 2.6in