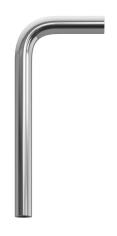

## **Product title:**

Metal 14 cm Extension Pipe with Elbow Bend

### **Product short description:**

The bent 0.55in-long metal extension tube is used to creatively customise a wall lamp. Applied to a wall canopy, it allows you to direct the socket upwards or downwards, creating different light distribution effects within your environment.

#### **Product description:**

Bent metal extension tube: Outside diameter: 0.51in

Inside diameter: 0.35in (thread M10x1 at the ends)

Length: 5.5in Width: 2.6in