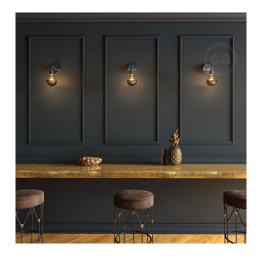

### **Product short description:**

The bent 0.55in-long metal extension tube is used to creatively customise a wall lamp. Applied to a wall canopy, it allows you to direct the socket upwards or downwards, creating different light distribution effects within your environment.

This accessory is available in all the glossy or satin metallic finishes of the Creative-Cables range of components: choose the one that best matches the lamp you wish to assemble.

The tube has an M10x1 thread for rods or cable clamps (NOT INCLUDED) at both ends.