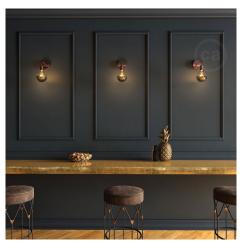

### Product short description:

The bent 0.55in-long metal extension tube is used to creatively customise a wall lamp. Applied to a wall canopy, it allows you to direct the socket upwards or downwards, creating different light distribution effects within your environment.

This accessory is available in all the glossy or satin metallic finishes of the Creative-Cables range of components: choose the one that best matches the lamp you wish to assemble.

The tube has an M10x1 thread for rods or cable clamps (NOT INCLUDED) at both ends.