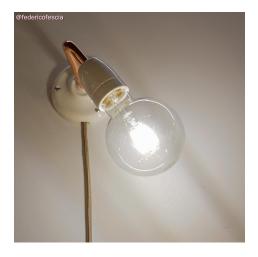

# **Product title:**

Metal 14 cm Extension Pipe with Elbow Bend

### Product short description:

The bent 0.55in-long metal extension tube is used to creatively customise a wall lamp. Applied to a wall canopy, it allows you to direct the socket upwards or downwards, creating different light distribution effects within your environment.

#### **Product description:**

Bent metal extension tube: Outside diameter: 0.51in Inside diameter: 0.35in (thread M10x1 at the ends) Length: 5.5in Width: 2.6in