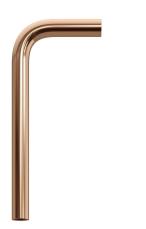

# **Product title:**

Metal 14 cm Extension Pipe with Elbow Bend

### Product short description:

The bent 0.55in-long metal extension tube is used to creatively customise a wall lamp. Applied to a wall canopy, it allows you to direct the socket upwards or downwards, creating different light distribution effects within your environment.

#### **Product description:**

Bent metal extension tube: Outside diameter: 0.51in Inside diameter: 0.35in (thread M10x1 at the ends) Length: 5.5in Width: 2.6in