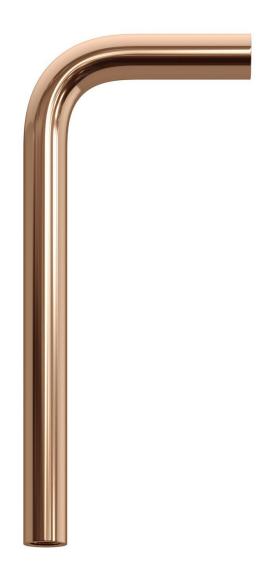

# **Product title:**

Metal 14 cm Extension Pipe with Elbow Bend

### Product short description:

The bent 0.55in-long metal extension tube is used to creatively customise a wall lamp. Applied to a wall canopy, it allows you to direct the socket upwards or downwards, creating different light distribution effects within your environment.

#### **Product description:**

Bent metal extension tube: Outside diameter: 0.51in Inside diameter: 0.35in (thread M10x1 at the ends) Length: 5.5in Width: 2.6in