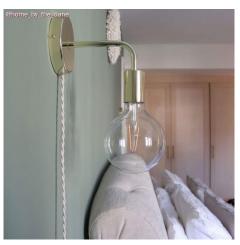

### **Product short description:**

The bent 0.55in-long metal extension tube is used to creatively customise a wall lamp. Applied to a wall canopy, it allows you to direct the socket upwards or downwards, creating different light distribution effects within your environment.

This accessory is available in all the glossy or satin metallic finishes of the Creative-Cables range of components: choose the one that best matches the lamp you wish to assemble.

The tube has an M10x1 thread for rods or cable clamps (NOT INCLUDED) at both ends.

#### **Product description:**

Bent metal extension tube: Outside diameter: 0.51in

Inside diameter: 0.35in (thread M10x1 at the ends)

Length: 5.5in Width: 2.6in