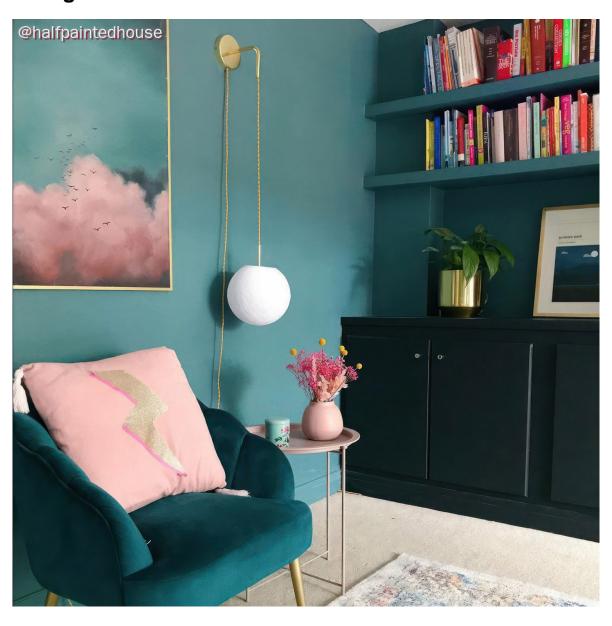

### **Product short description:**

The bent 0.55in-long metal extension tube is used to creatively customise a wall lamp. Applied to a wall canopy, it allows you to direct the socket upwards or downwards, creating different light distribution effects within your environment.

This accessory is available in all the glossy or satin metallic finishes of the Creative-Cables range of components: choose the one that best matches the lamp you wish to assemble.

The tube has an M10x1 thread for rods or cable clamps (NOT INCLUDED) at both ends.