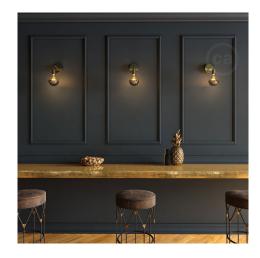

### **Product short description:**

The bent 0.55in-long metal extension tube is used to creatively customise a wall lamp. Applied to a wall canopy, it allows you to direct the socket upwards or downwards, creating different light distribution effects within your environment.

This accessory is available in all the glossy or satin metallic finishes of the Creative-Cables range of components: choose the one that best matches the lamp you wish to assemble.

The tube has an M10x1 thread for rods or cable clamps (NOT INCLUDED) at both ends.