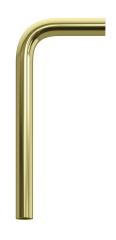

## **Product title:**

Metal 14 cm Extension Pipe with Elbow Bend

#### **Product description:**

Bent metal extension tube: Outside diameter: 0.51in

Inside diameter: 0.35in (thread M10x1 at the ends)

Length: 5.5in Width: 2.6in