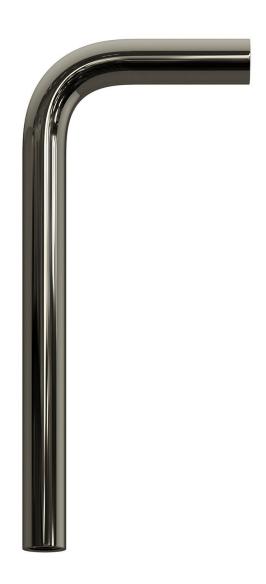

# **Product title:**

Metal 14 cm Extension Pipe with Elbow Bend

## **Product short description:**

The bent 0.55in-long metal extension tube is used to creatively customise a wall lamp. Applied to a wall canopy, it allows you to direct the socket upwards or downwards, creating different light distribution effects within your environment.

This accessory is available in all the glossy or satin metallic finishes of the Creative-Cables range of components: choose the one that best matches the lamp you wish to assemble.

The tube has an M10x1 thread for rods or cable clamps (NOT INCLUDED) at both ends.

### **Product description:**

Bent metal extension tube: Outside diameter: 0.51in

Inside diameter: 0.35in (thread M10x1 at the ends)

Length: 5.5in Width: 2.6in