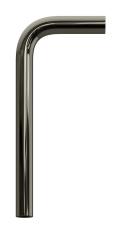

# **Product title:**

Metal 14 cm Extension Pipe with Elbow Bend

## **Product short description:**

The bent 0.55in-long metal extension tube is used to creatively customise a wall lamp. Applied to a wall canopy, it allows you to direct the socket upwards or downwards, creating different light distribution effects within your environment.

This accessory is available in all the glossy or satin metallic finishes of the Creative-Cables range of components: choose the one that best matches the lamp you wish to assemble.

The tube has an M10x1 thread for rods or cable clamps (NOT INCLUDED) at both ends.

### **Product description:**

Bent metal extension tube: Outside diameter: 0.51in

Inside diameter: 0.35in (thread M10x1 at the ends)

Length: 5.5in Width: 2.6in