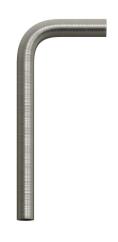

## **Product title:**

Metal 14 cm Extension Pipe with Elbow Bend

### **Product short description:**

The bent 0.55in-long metal extension tube is used to creatively customise a wall lamp. Applied to a wall canopy, it allows you to direct the socket upwards or downwards, creating different light distribution effects within your environment.

#### **Product description:**

Bent metal extension tube: Outside diameter: 0.51in

Inside diameter: 0.35in (thread M10x1 at the ends)

Length: 5.5in Width: 2.6in