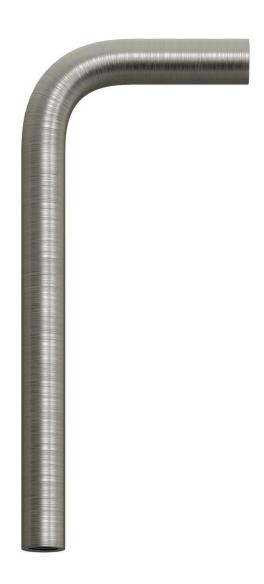

## **Product title:**

Metal 14 cm Extension Pipe with Elbow Bend

### **Product short description:**

The bent 0.55in-long metal extension tube is used to creatively customise a wall lamp. Applied to a wall canopy, it allows you to direct the socket upwards or downwards, creating different light distribution effects within your environment.

#### **Product description:**

Bent metal extension tube: Outside diameter: 0.51in

Inside diameter: 0.35in (thread M10x1 at the ends)

Length: 5.5in Width: 2.6in