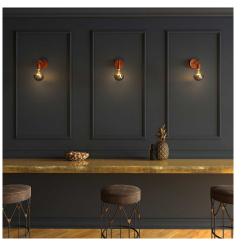

### Product short description:

The bent 0.55in-long metal extension tube is used to creatively customise a wall lamp. Applied to a wall canopy, it allows you to direct the socket upwards or downwards, creating different light distribution effects within your environment.

This accessory is available in all the glossy or satin metallic finishes of the Creative-Cables range of components: choose the one that best matches the lamp you wish to assemble.

The tube has an M10x1 thread for rods or cable clamps (NOT INCLUDED) at both ends.