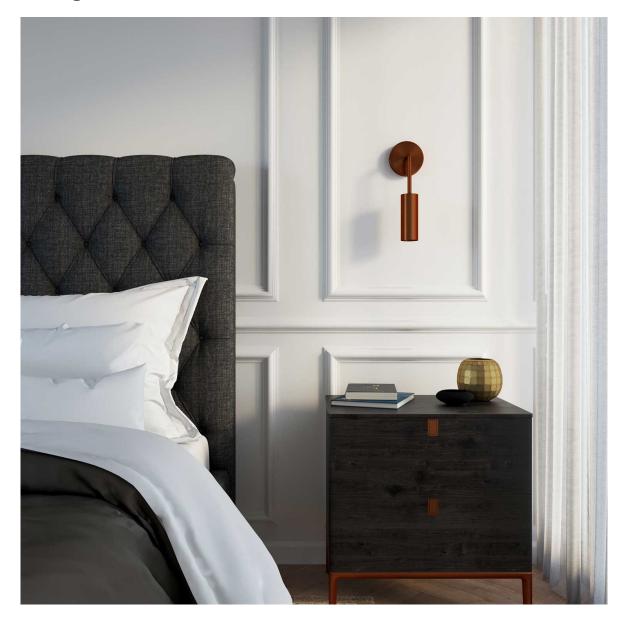

### Product short description:

The bent 0.55in-long metal extension tube is used to creatively customise a wall lamp. Applied to a wall canopy, it allows you to direct the socket upwards or downwards, creating different light distribution effects within your environment.

This accessory is available in all the glossy or satin metallic finishes of the Creative-Cables range of components: choose the one that best matches the lamp you wish to assemble.

The tube has an M10x1 thread for rods or cable clamps (NOT INCLUDED) at both ends.

#### **Product description:**

Bent metal extension tube: Outside diameter: 0.51in Inside diameter: 0.35in (thread M10x1 at the ends) Length: 5.5in Width: 2.6in