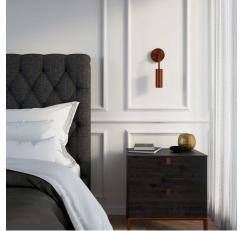

### Product short description:

The bent 0.55in-long metal extension tube is used to creatively customise a wall lamp. Applied to a wall canopy, it allows you to direct the socket upwards or downwards, creating different light distribution effects within your environment.

This accessory is available in all the glossy or satin metallic finishes of the Creative-Cables range of components: choose the one that best matches the lamp you wish to assemble.

The tube has an M10x1 thread for rods or cable clamps (NOT INCLUDED) at both ends.