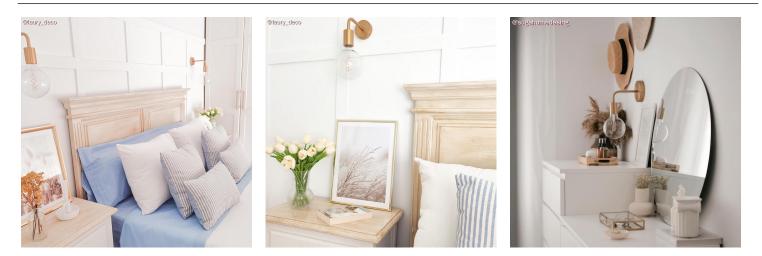

# **Product title:**

Metal 14 cm Extension Pipe with Elbow Bend

### Product short description:

The bent 0.55in-long metal extension tube is used to creatively customise a wall lamp. Applied to a wall canopy, it allows you to direct the socket upwards or downwards, creating different light distribution effects within your environment.

#### **Product description:**

Bent metal extension tube: Outside diameter: 0.51in Inside diameter: 0.35in (thread M10x1 at the ends) Length: 5.5in Width: 2.6in