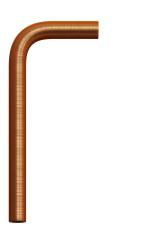

# **Product title:**

Metal 14 cm Extension Pipe with Elbow Bend

### Product short description:

The bent 0.55in-long metal extension tube is used to creatively customise a wall lamp. Applied to a wall canopy, it allows you to direct the socket upwards or downwards, creating different light distribution effects within your environment.

This accessory is available in all the glossy or satin metallic finishes of the Creative-Cables range of components: choose the one that best matches the lamp you wish to assemble.

The tube has an M10x1 thread for rods or cable clamps (NOT INCLUDED) at both ends.

#### **Product description:**

Bent metal extension tube: Outside diameter: 0.51in Inside diameter: 0.35in (thread M10x1 at the ends) Length: 5.5in Width: 2.6in