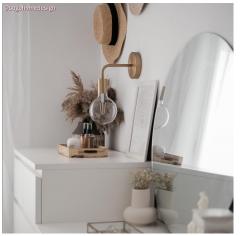

## **Product title:**

Metal 14 cm Extension Pipe with Elbow Bend

#### Product short description:

The bent 0.55in-long metal extension tube is used to creatively customise a wall lamp. Applied to a wall canopy, it allows you to direct the socket upwards or downwards, creating different light distribution effects within your environment.

This accessory is available in all the glossy or satin metallic finishes of the Creative-Cables range of components: choose the one that best matches the lamp you wish to assemble.

The tube has an M10x1 thread for rods or cable clamps (NOT INCLUDED) at both ends.

#### **Product description:**

Bent metal extension tube: Outside diameter: 0.51in Inside diameter: 0.35in (thread M10x1 at the ends) Length: 5.5in Width: 2.6in