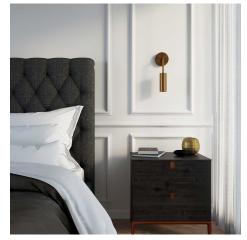

#### Product short description:

The bent 0.55in-long metal extension tube is used to creatively customise a wall lamp. Applied to a wall canopy, it allows you to direct the socket upwards or downwards, creating different light distribution effects within your environment.

This accessory is available in all the glossy or satin metallic finishes of the Creative-Cables range of components: choose the one that best matches the lamp you wish to assemble.

The tube has an M10x1 thread for rods or cable clamps (NOT INCLUDED) at both ends.

#### **Product description:**

Bent metal extension tube: Outside diameter: 0.51in Inside diameter: 0.35in (thread M10x1 at the ends) Length: 5.5in Width: 2.6in