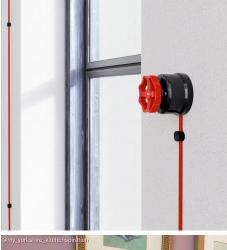

## **Product title:**

Metal 14 cm Extension Pipe with Elbow Bend

#### Product short description:

The bent 0.55in-long metal extension tube is used to creatively customise a wall lamp. Applied to a wall canopy, it allows you to direct the socket upwards or downwards, creating different light distribution effects within your environment.

This accessory is available in all the glossy or satin metallic finishes of the Creative-Cables range of components: choose the one that best matches the lamp you wish to assemble.

The tube has an M10x1 thread for rods or cable clamps (NOT INCLUDED) at both ends.

#### **Product description:**

Bent metal extension tube: Outside diameter: 0.51in Inside diameter: 0.35in (thread M10x1 at the ends) Length: 5.5in Width: 2.6in