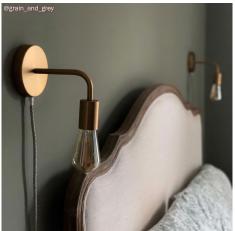

## **Product title:**

Metal 14 cm Extension Pipe with Elbow Bend

#### Product short description:

The bent 0.55in-long metal extension tube is used to creatively customise a wall lamp. Applied to a wall canopy, it allows you to direct the socket upwards or downwards, creating different light distribution effects within your environment.

This accessory is available in all the glossy or satin metallic finishes of the Creative-Cables range of components: choose the one that best matches the lamp you wish to assemble.

The tube has an M10x1 thread for rods or cable clamps (NOT INCLUDED) at both ends.

#### **Product description:**

Bent metal extension tube: Outside diameter: 0.51in Inside diameter: 0.35in (thread M10x1 at the ends) Length: 5.5in Width: 2.6in