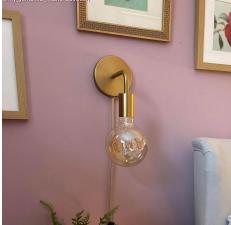

## **Product title:**

Metal 14 cm Extension Pipe with Elbow Bend

#### Product short description:

The bent 0.55in-long metal extension tube is used to creatively customise a wall lamp. Applied to a wall canopy, it allows you to direct the socket upwards or downwards, creating different light distribution effects within your environment.

This accessory is available in all the glossy or satin metallic finishes of the Creative-Cables range of components: choose the one that best matches the lamp you wish to assemble.

The tube has an M10x1 thread for rods or cable clamps (NOT INCLUDED) at both ends.

#### **Product description:**

Bent metal extension tube: Outside diameter: 0.51in Inside diameter: 0.35in (thread M10x1 at the ends) Length: 5.5in Width: 2.6in