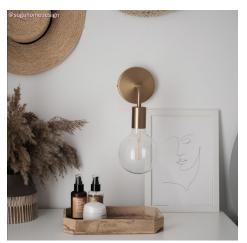

#### Product short description:

The bent 0.55in-long metal extension tube is used to creatively customise a wall lamp. Applied to a wall canopy, it allows you to direct the socket upwards or downwards, creating different light distribution effects within your environment.

This accessory is available in all the glossy or satin metallic finishes of the Creative-Cables range of components: choose the one that best matches the lamp you wish to assemble.

The tube has an M10x1 thread for rods or cable clamps (NOT INCLUDED) at both ends.

#### **Product description:**

Bent metal extension tube: Outside diameter: 0.51in Inside diameter: 0.35in (thread M10x1 at the ends) Length: 5.5in Width: 2.6in