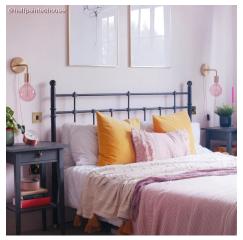

#### Product short description:

The bent 0.55in-long metal extension tube is used to creatively customise a wall lamp. Applied to a wall canopy, it allows you to direct the socket upwards or downwards, creating different light distribution effects within your environment.

This accessory is available in all the glossy or satin metallic finishes of the Creative-Cables range of components: choose the one that best matches the lamp you wish to assemble.

The tube has an M10x1 thread for rods or cable clamps (NOT INCLUDED) at both ends.

#### **Product description:**

Bent metal extension tube: Outside diameter: 0.51in Inside diameter: 0.35in (thread M10x1 at the ends) Length: 5.5in Width: 2.6in