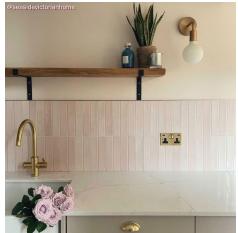

#### Product short description:

The bent 0.55in-long metal extension tube is used to creatively customise a wall lamp. Applied to a wall canopy, it allows you to direct the socket upwards or downwards, creating different light distribution effects within your environment.

This accessory is available in all the glossy or satin metallic finishes of the Creative-Cables range of components: choose the one that best matches the lamp you wish to assemble.

The tube has an M10x1 thread for rods or cable clamps (NOT INCLUDED) at both ends.

#### **Product description:**

Bent metal extension tube: Outside diameter: 0.51in Inside diameter: 0.35in (thread M10x1 at the ends) Length: 5.5in Width: 2.6in