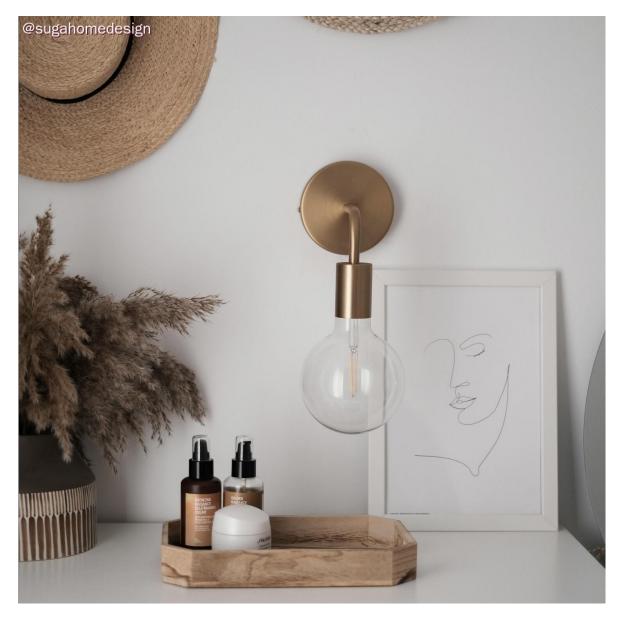

#### Product short description:

The bent 0.55in-long metal extension tube is used to creatively customise a wall lamp. Applied to a wall canopy, it allows you to direct the socket upwards or downwards, creating different light distribution effects within your environment.

This accessory is available in all the glossy or satin metallic finishes of the Creative-Cables range of components: choose the one that best matches the lamp you wish to assemble.

The tube has an M10x1 thread for rods or cable clamps (NOT INCLUDED) at both ends.

#### **Product description:**

Bent metal extension tube: Outside diameter: 0.51in Inside diameter: 0.35in (thread M10x1 at the ends) Length: 5.5in Width: 2.6in