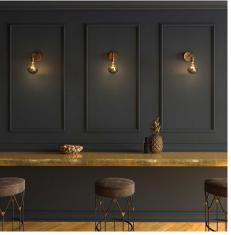

#### Product short description:

The bent 0.55in-long metal extension tube is used to creatively customise a wall lamp. Applied to a wall canopy, it allows you to direct the socket upwards or downwards, creating different light distribution effects within your environment.

This accessory is available in all the glossy or satin metallic finishes of the Creative-Cables range of components: choose the one that best matches the lamp you wish to assemble.

The tube has an M10x1 thread for rods or cable clamps (NOT INCLUDED) at both ends.

#### **Product description:**

Bent metal extension tube: Outside diameter: 0.51in Inside diameter: 0.35in (thread M10x1 at the ends) Length: 5.5in Width: 2.6in