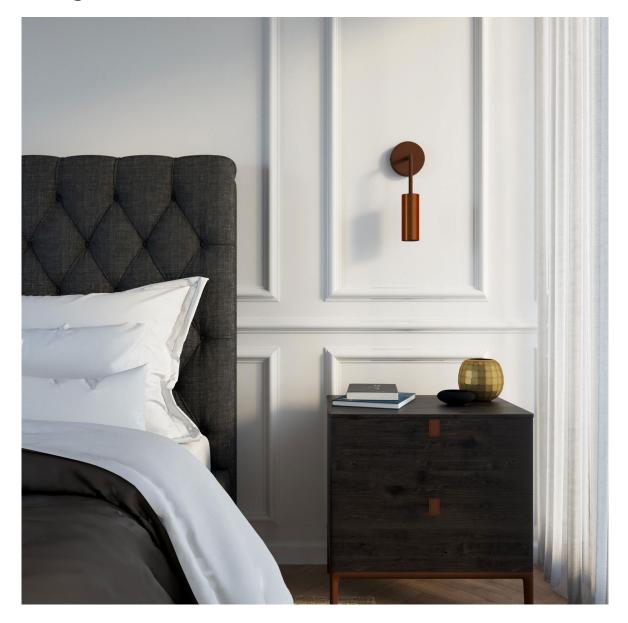

### Product short description:

The bent 0.55in-long metal extension tube is used to creatively customise a wall lamp. Applied to a wall canopy, it allows you to direct the socket upwards or downwards, creating different light distribution effects within your environment.

This accessory is available in all the glossy or satin metallic finishes of the Creative-Cables range of components: choose the one that best matches the lamp you wish to assemble.

The tube has an M10x1 thread for rods or cable clamps (NOT INCLUDED) at both ends.

#### **Product description:**

Bent metal extension tube: Outside diameter: 0.51in Inside diameter: 0.35in (thread M10x1 at the ends) Length: 5.5in Width: 2.6in