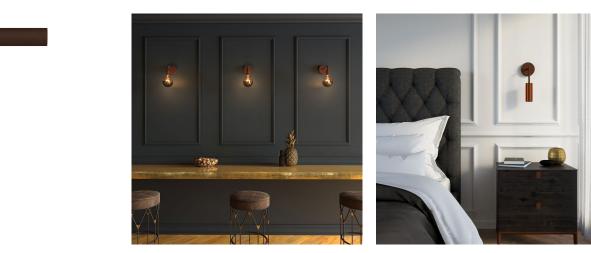

### Product short description:

The bent 0.55in-long metal extension tube is used to creatively customise a wall lamp. Applied to a wall canopy, it allows you to direct the socket upwards or downwards, creating different light distribution effects within your environment.

This accessory is available in all the glossy or satin metallic finishes of the Creative-Cables range of components: choose the one that best matches the lamp you wish to assemble.

The tube has an M10x1 thread for rods or cable clamps (NOT INCLUDED) at both ends.

#### **Product description:**

Bent metal extension tube: Outside diameter: 0.51in Inside diameter: 0.35in (thread M10x1 at the ends) Length: 5.5in Width: 2.6in