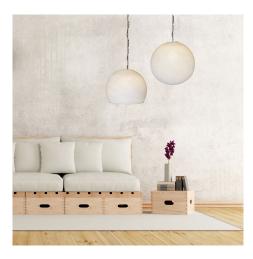

After that all you have to do is hang it from any pendant that uses an E26 base (normal sized) and bulb. Mix and match multiple colors, shapes and styles of Foldi Shades to create the look that's perfect for your space. Great to use with hard-wired hanging pendant lamps or with plug-in pendant lights.

For a beautiful glow we recommend using a Globe shaped G40 sized light bulb with a Matte White finish with the Large and XL sizes, and G30 bulb with the smaller dome Foldi Shade. This will really allow the shade to "glow". And if you're looking for a more dramatic effect then match the large and XL dome Foldi Shades with our Matte White Oval (7" diameter) bulb and the small dome Foldi Shade with our G40 Matte White Bulb. This allows the bulb to slightly stick out from the bottom and gives a very Mid-Century Modern vibe.