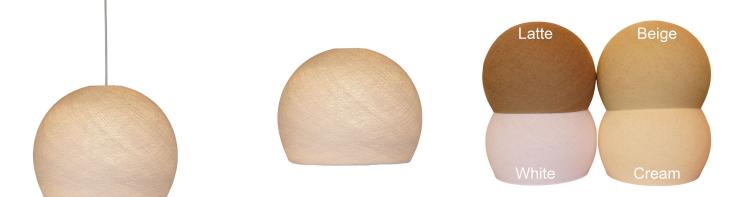

## Product attributes:

Color: Pure White, Beige, Mustard, Latte, Stone Grey, Dusty Rose, Merlot, Turquoise, Cream, Chocolate, Graphite, Powder Blue, Burnt Orange, Dutch Orange, Red, Light Pink Size: Small, Large, Extra large

### COLOR NOTES:

During different parts of the day the colors of the lamp shades can appear at times to be different hues than shown in these photos. We have make our best attempts to provide realistic photos but understand that some of these shades will appear darker when not in a room with much natural light, or in the evenings.

Here are a few examples

- Latte is significantly darker when not in a sunny room
- Beige has more brown undertones

- Cream is a buttery color with yellow undertones
- Dutch Orange is a bright and vibrant orange