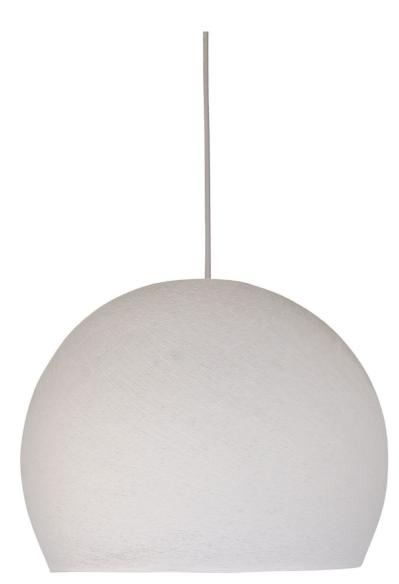

# **Product title:**

Dome Foldi Pendant Shades | Handmade | 3 Sizes & 16 Colors Available

## Product short description:

Dome Foldi Shades bring instant style and beautiful lighting to any room.

Each Foldi pendant lamp shade is made by hand by an artisan who has spent years learning the craft. And Foldi Shades is committed to supporting these artisisans by being Fair Trade Certified and guaranteeing a living wage to all makers of these amazing hanging pendant light shades. These shades are not made in factory, but in our artisans homes. And with every purchase you make of a Foldi Shade you are supporting a family and traditional way of life.

- small = 10" in diameter
- large = 14" in diameter
- XL = 16.5" in diameter

All of our dome Foldi Shades come folded in a beautiful box and include two balloons and a mounting piece so that you can hang it on your pendant light. It only takes a few moments to open the box, unfold the shade and place a balloon inside the shade and blow it up. After that you simply spray it down with water, tie it up and let it set for a few hours to harden.