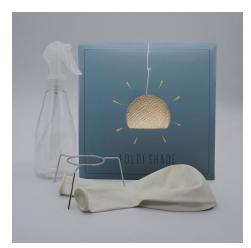

- small = 10" in diameter
- large = 14" in diameter
- XL = 16.5" in diameter

All of our dome Foldi Shades come folded in a beautiful box and include two balloons and a mounting piece so that you can hang it on your pendant light. It only takes a few moments to open the box, unfold the shade and place a balloon inside the shade and blow it up. After that you simply spray it down with water, tie it up and let it set for a few hours to harden.

## **Product description:**

Shape: Dome Sizes: Small = 10 inch diameter; Large = 14 inch diamter; XL = 16.5" diameter Diameter of top hole opening for all dome Foldi Shades: 3.5" Dimater of bottom opening: Small = 7.5"; Large = 12.25"; XL = 13" Use: Indoor Material: Man-made durable Packaging: Elegant box suitable for gifting Assembly Required: Yes - approximately 3 to 5 minutes to unfold, blow up and spray, and then 2 hours (in sun) to 24 hours (indoors with no sun) to set. Instructions and all supplies (except water) included. NO Lightbulb included USE ONLY LED Light bulbs with all Foldi Shades