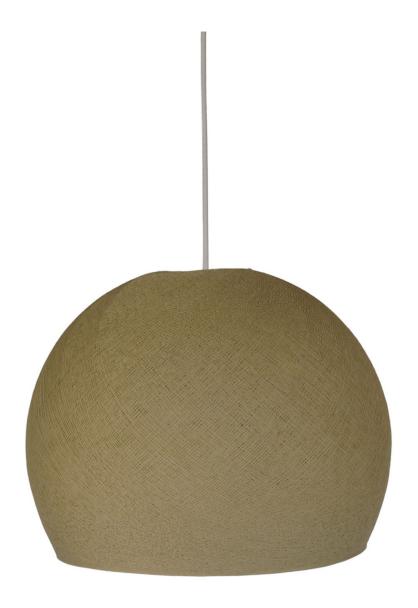

# **Product title:**

Dome Foldi Pendant Shades | Handmade | 3 Sizes & 16 Colors Available

#### **Product short description:**

Dome Foldi Shades bring instant style and beautiful lighting to any room.

Each Foldi pendant lamp shade is made by hand by an artisan who has spent years learning the craft. And Foldi Shades is committed to supporting these artisisans by being Fair Trade Certified and guaranteeing a living wage to all makers of these amazing hanging pendant light shades. These shades are not made in factory, but in our artisans homes. And with every purchase you make of a Foldi Shade you are supporting a family and traditional way of life.

- small = 10" in diameter
- large = 14" in diameter
- XL = 16.5" in diameter

All of our dome Foldi Shades come folded in a beautiful box and include two balloons and a mounting piece so that you can hang it on your pendant light. It only takes a few moments to open the box, unfold the shade and place a balloon inside the shade and blow it up. After that you simply spray it down with water, tie it up and let it set for a few hours to harden.

# **Product description:**

Shape: Dome

Sizes: Small = 10 inch diameter; Large = 14 inch diamter; XL = 16.5" diameter

Diameter of top hole opening for all dome Foldi Shades: 3.5"

Dimater of bottom opening: Small = 7.5"; Large = 12.25"; XL = 13"