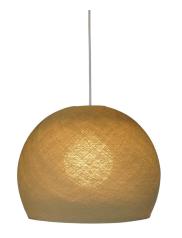

# **Product title:**

Dome Foldi Pendant Shades | Handmade | 3 Sizes & 16 Colors Available

#### **Product short description:**

Dome Foldi Shades bring instant style and beautiful lighting to any room.

Each Foldi pendant lamp shade is made by hand by an artisan who has spent years learning the craft. And Foldi Shades is committed to supporting these artisisans by being Fair Trade Certified and guaranteeing a living wage to all makers of these amazing hanging pendant light shades. These shades are not made in factory, but in our artisans homes. And with every purchase you make of a Foldi Shade you are supporting a family and traditional way of life.

- small = 10" in diameter
- large = 14" in diameter
- XL = 16.5" in diameter

All of our dome Foldi Shades come folded in a beautiful box and include two balloons and a mounting piece so that you can hang it on your pendant light. It only takes a few moments to open the box, unfold the shade and place a balloon inside the shade and blow it up. After that you simply spray it down with water, tie it up and let it set for a few hours to harden.