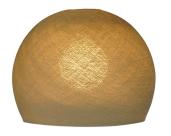

# **Product title:**

Dome Foldi Pendant Shades | Handmade | 3 Sizes & 16 Colors Available

# **Product description:**

Shape: Dome

Sizes: Small = 10 inch diameter; Large = 14 inch diamter; XL = 16.5" diameter

Diameter of top hole opening for all dome Foldi Shades: 3.5"

Dimater of bottom opening: Small = 7.5"; Large = 12.25"; XL = 13"