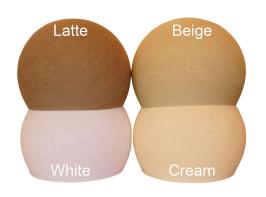

#### **Product attributes:**

Color: Pure White, Beige, Mustard, Latte, Stone Grey, Dusty Rose, Merlot, Turquoise, Cream,

Chocolate, Graphite, Powder Blue, Burnt Orange, Dutch Orange, Red, Light Pink

Size: Small, Large, Extra large

#### **COLOR NOTES:**

During different parts of the day the colors of the lamp shades can appear at times to be different hues than shown in these photos. We have make our best attempts to provide realistic photos but understand that some of these shades will appear darker when not in a room with much natural light, or in the evenings.

# Here are a few examples

- Latte is significantly darker when not in a sunny room
- Beige has more brown undertones

- Cream is a buttery color with yellow undertones
- Dutch Orange is a bright and vibrant orange