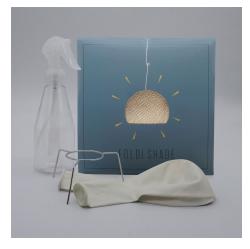

- small = 10" in diameter
- large = 14" in diameter
- XL = 16.5" in diameter

All of our dome Foldi Shades come folded in a beautiful box and include two balloons and a mounting piece so that you can hang it on your pendant light. It only takes a few moments to open the box, unfold the shade and place a balloon inside the shade and blow it up. After that you simply spray it down with water, tie it up and let it set for a few hours to harden.

Use: Indoor

Material: Man-made durable

Packaging: Elegant box suitable for gifting

Assembly Required: Yes - approximately 3 to 5 minutes to unfold, blow up and spray, and then 2 hours (in sun) to 24 hours (indoors with no sun) to set. Instructions and all supplies (except water)