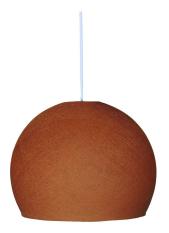

# **Product title:**

Dome Foldi Pendant Shades | Handmade | 3 Sizes & 16 Colors Available

## Product attributes:

Color: Pure White, Beige, Mustard, Latte, Stone Grey, Dusty Rose, Merlot, Turquoise, Cream, Chocolate, Graphite, Powder Blue, Burnt Orange, Dutch Orange, Red, Light Pink Size: Small, Large, Extra large