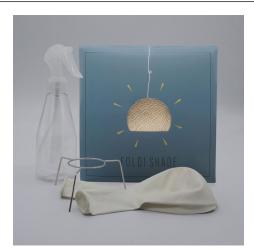

- small = 10" in diameter
- large = 14" in diameter
- XL = 16.5" in diameter

All of our dome Foldi Shades come folded in a beautiful box and include two balloons and a mounting piece so that you can hang it on your pendant light. It only takes a few moments to open the box, unfold the shade and place a balloon inside the shade and blow it up. After that you simply spray it down with water, tie it up and let it set for a few hours to harden.

## **Product description:**

Shape: Dome Sizes: Small = 10 inch diameter; Large = 14 inch diamter; XL = 16.5" diameter Diameter of top hole opening for all dome Foldi Shades: 3.5" Dimater of bottom opening: Small = 7.5"; Large = 12.25"; XL = 13" Use: Indoor Material: Man-made durable Packaging: Elegant box suitable for gifting Assembly Required: Yes - approximately 3 to 5 minutes to unfold, blow up and spray, and then 2 hours (in sun) to 24 hours (indoors with no sun) to set. Instructions and all supplies (except water) included. NO Lightbulb included USE ONLY LED Light bulbs with all Foldi Shades