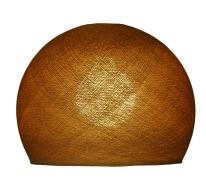

# **Product title:**

Dome Foldi Pendant Shades | Handmade | 3 Sizes & 16 Colors Available

## Product short description:

Dome Foldi Shades bring instant style and beautiful lighting to any room.

Each Foldi pendant lamp shade is made by hand by an artisan who has spent years learning the craft. And Foldi Shades is committed to supporting these artisisans by being Fair Trade Certified and guaranteeing a living wage to all makers of these amazing hanging pendant light shades. These shades are not made in factory, but in our artisans homes. And with every purchase you make of a Foldi Shade you are supporting a family and traditional way of life.

## **Product description:**

Shape: Dome Sizes: Small = 10 inch diameter; Large = 14 inch diamter; XL = 16.5" diameter Diameter of top hole opening for all dome Foldi Shades: 3.5" Dimater of bottom opening: Small = 7.5"; Large = 12.25"; XL = 13" Use: Indoor Material: Man-made durable Packaging: Elegant box suitable for gifting Assembly Required: Yes - approximately 3 to 5 minutes to unfold, blow up and spray, and then 2 hours (in sun) to 24 hours (indoors with no sun) to set. Instructions and all supplies (except water) included. NO Lightbulb included USE ONLY LED Light bulbs with all Foldi Shades