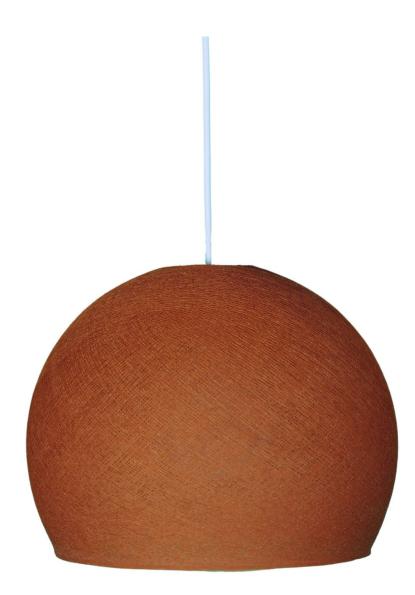

# **Product title:**

Dome Foldi Pendant Shades | Handmade | 3 Sizes & 16 Colors Available

## Product short description:

Dome Foldi Shades bring instant style and beautiful lighting to any room.

Each Foldi pendant lamp shade is made by hand by an artisan who has spent years learning the craft. And Foldi Shades is committed to supporting these artisisans by being Fair Trade Certified and guaranteeing a living wage to all makers of these amazing hanging pendant light shades. These shades are not made in factory, but in our artisans homes. And with every purchase you make of a Foldi Shade you are supporting a family and traditional way of life.

## Product attributes:

Color: Pure White, Beige, Mustard, Latte, Stone Grey, Dusty Rose, Merlot, Turquoise, Cream, Chocolate, Graphite, Powder Blue, Burnt Orange, Dutch Orange, Red, Light Pink Size: Small, Large, Extra large