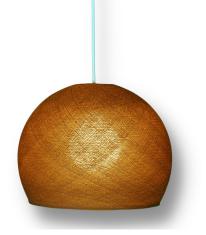

# **Product title:**

Dome Foldi Pendant Shades | Handmade | 3 Sizes & 16 Colors Available

## Product short description:

Dome Foldi Shades bring instant style and beautiful lighting to any room.

Each Foldi pendant lamp shade is made by hand by an artisan who has spent years learning the craft. And Foldi Shades is committed to supporting these artisisans by being Fair Trade Certified and guaranteeing a living wage to all makers of these amazing hanging pendant light shades. These shades are not made in factory, but in our artisans homes. And with every purchase you make of a Foldi Shade you are supporting a family and traditional way of life.

- small = 10" in diameter
- large = 14" in diameter
- XL = 16.5" in diameter

All of our dome Foldi Shades come folded in a beautiful box and include two balloons and a mounting piece so that you can hang it on your pendant light. It only takes a few moments to open the box, unfold the shade and place a balloon inside the shade and blow it up. After that you simply spray it down with water, tie it up and let it set for a few hours to harden.

## **Product description:**

Shape: Dome Sizes: Small = 10 inch diameter; Large = 14 inch diamter; XL = 16.5" diameter Diameter of top hole opening for all dome Foldi Shades: 3.5" Dimater of bottom opening: Small = 7.5"; Large = 12.25"; XL = 13" Use: Indoor Material: Man-made durable Packaging: Elegant box suitable for gifting Assembly Required: Yes - approximately 3 to 5 minutes to unfold, blow up and spray, and then 2 hours (in sun) to 24 hours (indoors with no sun) to set. Instructions and all supplies (except water) included. NO Lightbulb included USE ONLY LED Light bulbs with all Foldi Shades