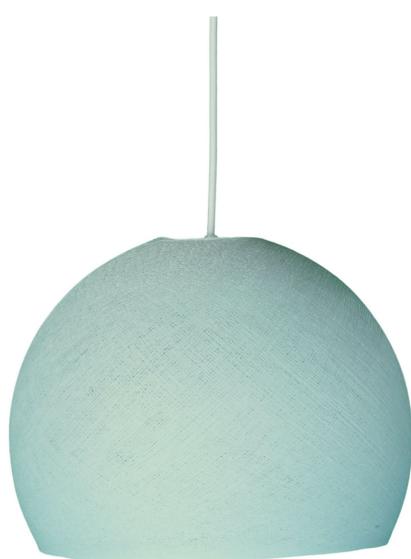

# **Product title:**

Dome Foldi Pendant Shades | Handmade | 3 Sizes & 16 Colors Available

#### Product short description:

Dome Foldi Shades bring instant style and beautiful lighting to any room.

Each Foldi pendant lamp shade is made by hand by an artisan who has spent years learning the craft. And Foldi Shades is committed to supporting these artisisans by being Fair Trade Certified and guaranteeing a living wage to all makers of these amazing hanging pendant light shades. These shades are not made in factory, but in our artisans homes. And with every purchase you make of a Foldi Shade you are supporting a family and traditional way of life.

- small = 10" in diameter
- large = 14" in diameter
- XL = 16.5" in diameter

All of our dome Foldi Shades come folded in a beautiful box and include two balloons and a mounting piece so that you can hang it on your pendant light. It only takes a few moments to open the box, unfold the shade and place a balloon inside the shade and blow it up. After that you simply spray it down with water, tie it up and let it set for a few hours to harden.