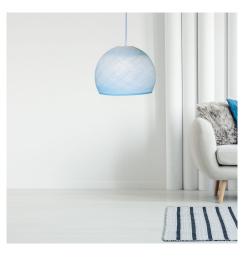

# **Product title:**

Dome Foldi Pendant Shades | Handmade | 3 Sizes & 16 Colors Available

#### Product short description:

Dome Foldi Shades bring instant style and beautiful lighting to any room.

Each Foldi pendant lamp shade is made by hand by an artisan who has spent years learning the craft. And Foldi Shades is committed to supporting these artisisans by being Fair Trade Certified and guaranteeing a living wage to all makers of these amazing hanging pendant light shades. These shades are not made in factory, but in our artisans homes. And with every purchase you make of a Foldi Shade you are supporting a family and traditional way of life.

After that all you have to do is hang it from any pendant that uses an E26 base (normal sized) and bulb. Mix and match multiple colors, shapes and styles of Foldi Shades to create the look that's perfect for your space. Great to use with hard-wired hanging pendant lamps or with plug-in pendant lights.