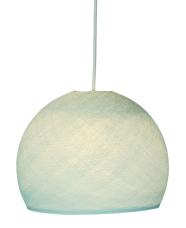

# **Product title:**

Dome Foldi Pendant Shades | Handmade | 3 Sizes & 16 Colors Available

#### Product short description:

Dome Foldi Shades bring instant style and beautiful lighting to any room.

Each Foldi pendant lamp shade is made by hand by an artisan who has spent years learning the craft. And Foldi Shades is committed to supporting these artisisans by being Fair Trade Certified and guaranteeing a living wage to all makers of these amazing hanging pendant light shades. These shades are not made in factory, but in our artisans homes. And with every purchase you make of a Foldi Shade you are supporting a family and traditional way of life.

- small = 10" in diameter
- large = 14" in diameter
- XL = 16.5" in diameter

All of our dome Foldi Shades come folded in a beautiful box and include two balloons and a mounting piece so that you can hang it on your pendant light. It only takes a few moments to open the box, unfold the shade and place a balloon inside the shade and blow it up. After that you simply spray it down with water, tie it up and let it set for a few hours to harden.

After that all you have to do is hang it from any pendant that uses an E26 base (normal sized) and bulb. Mix and match multiple colors, shapes and styles of Foldi Shades to create the look that's perfect for your space. Great to use with hard-wired hanging pendant lamps or with plug-in pendant lights.

For a beautiful glow we recommend using a Globe shaped G40 sized light bulb with a Matte White finish with the Large and XL sizes, and G30 bulb with the smaller dome Foldi Shade. This will really allow the shade to "glow". And if you're looking for a more dramatic effect then match the large and XL dome Foldi Shades with our Matte White Oval (7" diameter) bulb and the small dome Foldi Shade with our G40 Matte White Bulb. This allows the bulb to slightly stick out from the bottom and gives a very Mid-Century Modern vibe.