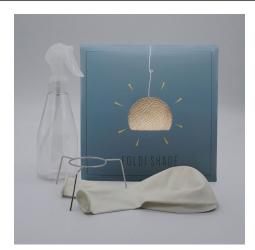

- small = 10" in diameter
- large = 14" in diameter
- XL = 16.5" in diameter

All of our dome Foldi Shades come folded in a beautiful box and include two balloons and a mounting piece so that you can hang it on your pendant light. It only takes a few moments to open the box, unfold the shade and place a balloon inside the shade and blow it up. After that you simply spray it down with water, tie it up and let it set for a few hours to harden.

## **Product description:**

Shape: Dome Sizes: Small = 10 inch diameter; Large = 14 inch diamter; XL = 16.5" diameter Diameter of top hole opening for all dome Foldi Shades: 3.5" Dimater of bottom opening: Small = 7.5"; Large = 12.25"; XL = 13" Use: Indoor Material: Man-made durable Packaging: Elegant box suitable for gifting Assembly Required: Yes - approximately 3 to 5 minutes to unfold, blow up and spray, and then 2 hours (in sun) to 24 hours (indoors with no sun) to set. Instructions and all supplies (except water) included. NO Lightbulb included USE ONLY LED Light bulbs with all Foldi Shades