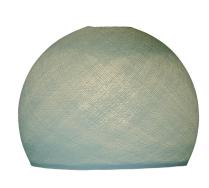

# **Product title:**

Dome Foldi Pendant Shades | Handmade | 3 Sizes & 16 Colors Available

## **Product description:**

Shape: Dome Sizes: Small = 10 inch diameter; Large = 14 inch diamter; XL = 16.5" diameter Diameter of top hole opening for all dome Foldi Shades: 3.5" Dimater of bottom opening: Small = 7.5"; Large = 12.25"; XL = 13" Use: Indoor Material: Man-made durable Packaging: Elegant box suitable for gifting Assembly Required: Yes - approximately 3 to 5 minutes to unfold, blow up and spray, and then 2 hours (in sun) to 24 hours (indoors with no sun) to set. Instructions and all supplies (except water) included. NO Lightbulb included USE ONLY LED Light bulbs with all Foldi Shades