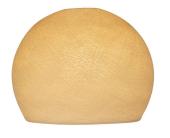

# **Product title:**

Dome Foldi Pendant Shades | Handmade | 3 Sizes & 16 Colors Available

# **Product description:**

Shape: Dome

Sizes: Small = 10 inch diameter; Large = 14 inch diamter; XL = 16.5" diameter

Diameter of top hole opening for all dome Foldi Shades: 3.5"

Dimater of bottom opening: Small = 7.5"; Large = 12.25"; XL = 13"