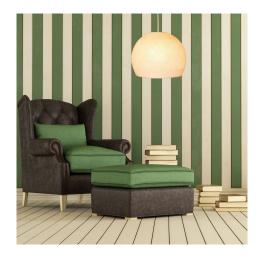

After that all you have to do is hang it from any pendant that uses an E26 base (normal sized) and bulb. Mix and match multiple colors, shapes and styles of Foldi Shades to create the look that's perfect for your space. Great to use with hard-wired hanging pendant lamps or with plug-in pendant lights.

For a beautiful glow we recommend using a Globe shaped G40 sized light bulb with a Matte White finish with the Large and XL sizes, and G30 bulb with the smaller dome Foldi Shade. This will really allow the shade to "glow". And if you're looking for a more dramatic effect then match the large and XL dome Foldi Shades with our Matte White Oval (7" diameter) bulb and the small dome Foldi Shade with our G40 Matte White Bulb. This allows the bulb to slightly stick out from the bottom and gives a very Mid-Century Modern vibe.