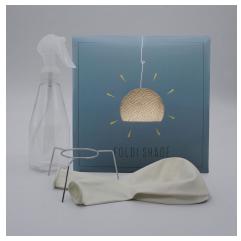

- small = 10" in diameter
- large = 14" in diameter
- XL = 16.5" in diameter

All of our dome Foldi Shades come folded in a beautiful box and include two balloons and a mounting piece so that you can hang it on your pendant light. It only takes a few moments to open the box, unfold the shade and place a balloon inside the shade and blow it up. After that you simply spray it down with water, tie it up and let it set for a few hours to harden.

Use: Indoor

Material: Man-made durable

Packaging: Elegant box suitable for gifting

Assembly Required: Yes - approximately 3 to 5 minutes to unfold, blow up and spray, and then 2 hours (in sun) to 24 hours (indoors with no sun) to set. Instructions and all supplies (except water)