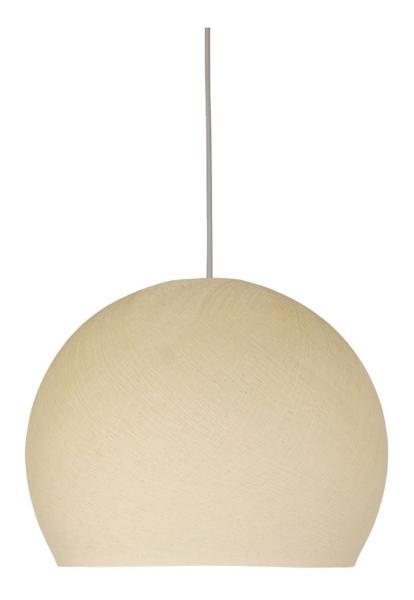

# **Product title:**

Dome Foldi Pendant Shades | Handmade | 3 Sizes & 16 Colors Available

#### **Product short description:**

Dome Foldi Shades bring instant style and beautiful lighting to any room.

Each Foldi pendant lamp shade is made by hand by an artisan who has spent years learning the craft. And Foldi Shades is committed to supporting these artisisans by being Fair Trade Certified and guaranteeing a living wage to all makers of these amazing hanging pendant light shades. These shades are not made in factory, but in our artisans homes. And with every purchase you make of a Foldi Shade you are supporting a family and traditional way of life.

# **Product description:**

Shape: Dome

Sizes: Small = 10 inch diameter; Large = 14 inch diamter; XL = 16.5" diameter

Diameter of top hole opening for all dome Foldi Shades: 3.5"

Dimater of bottom opening: Small = 7.5"; Large = 12.25"; XL = 13"