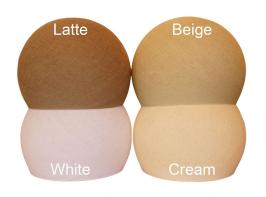

#### **COLOR NOTES:**

During different parts of the day the colors of the lamp shades can appear at times to be different hues than shown in these photos. We have make our best attempts to provide realistic photos but understand that some of these shades will appear darker when not in a room with much natural light, or in the evenings.

# Here are a few examples

- Latte is significantly darker when not in a sunny room
- Beige has more brown undertones

- Cream is a buttery color with yellow undertones
- Dutch Orange is a bright and vibrant orange