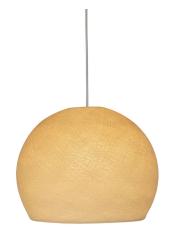

# **Product title:**

Dome Foldi Pendant Shades | Handmade | 3 Sizes & 16 Colors Available

#### **Product short description:**

Dome Foldi Shades bring instant style and beautiful lighting to any room.

Each Foldi pendant lamp shade is made by hand by an artisan who has spent years learning the craft. And Foldi Shades is committed to supporting these artisisans by being Fair Trade Certified and guaranteeing a living wage to all makers of these amazing hanging pendant light shades. These shades are not made in factory, but in our artisans homes. And with every purchase you make of a Foldi Shade you are supporting a family and traditional way of life.

- small = 10" in diameter
- large = 14" in diameter
- XL = 16.5" in diameter

All of our dome Foldi Shades come folded in a beautiful box and include two balloons and a mounting piece so that you can hang it on your pendant light. It only takes a few moments to open the box, unfold the shade and place a balloon inside the shade and blow it up. After that you simply spray it down with water, tie it up and let it set for a few hours to harden.