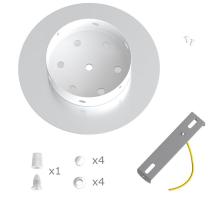

This Rose One Canopy Kit includes the following: a LARGE Rose One Cover (7.87" diameter) with pre-drilled hole; a LARGE Extra Deep Rose One Canopy (4.7" diameter); cable clamp strain reliefs; and all brackets & mounting hardware.

### Technical data for LARGE Round Ceiling Canopy Kit - Rose One System

- LARGE Extra Deep Rose One Ceiling Canopy
- Diameter: 4.7 inches
- Height: 1.38 inches
- Material: metal
- Bracket fasteners
- 4 Caps and 4 rubber grommets are included for side holes
- LARGE Rose One Cover
- Material: aluminum or dibond
- Diameter: 7.87 inches
- Hole diameters: 10 mm (3/8")
- Thickness: if aluminum 1 mm, if dibond 3 mm
- Clear plastic cable clamp strain reliefs included (1 per hole)