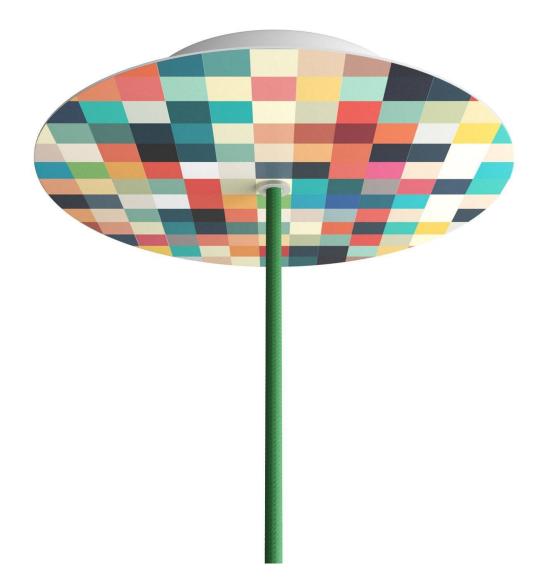

# **Product title:**

1 Hole - LARGE Round Ceiling Canopy Kit - Rose One System - PROMO

### Product short description:

This Rose One Canopy Kit comes with EVERYTHING you need to make your own single hole pendant light utilizing our LARGE round Rose One Canopy & Cover.

What sets this apart from our regular pendant light canopies is that this is a two part system with an extra deep ceiling canopy that allows for easier wiring of connections, as well as a wide cover over the canopy that allows you to create pendant lights, swag chandeliers, cluster lights and more with even greater impact.

This Rose One Canopy Kit includes the following: a LARGE Rose One Cover (7.87" diameter) with pre-drilled hole; a LARGE Extra Deep Rose One Canopy (4.7" diameter); cable clamp strain reliefs; and all brackets & mounting hardware.

### Technical data for LARGE Round Ceiling Canopy Kit - Rose One System

- LARGE Extra Deep Rose One Ceiling Canopy
- Diameter: 4.7 inches
- Height: 1.38 inches
- Material: metal
- Bracket fasteners
- 4 Caps and 4 rubber grommets are included for side holes
- LARGE Rose One Cover
- Material: aluminum or dibond
- Diameter: 7.87 inches
- Hole diameters: 10 mm (3/8")
- Thickness: if aluminum 1 mm, if dibond 3 mm
- Clear plastic cable clamp strain reliefs included (1 per hole)