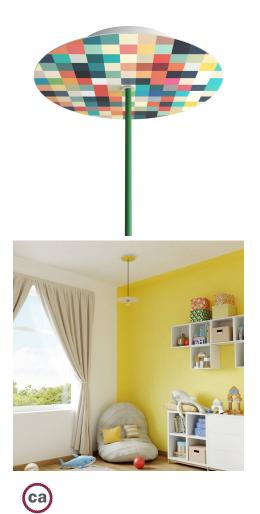

# **Product title:**

1 Hole - LARGE Round Ceiling Canopy Kit - Rose One System - PROMO

### Product short description:

This Rose One Canopy Kit comes with EVERYTHING you need to make your own single hole pendant light utilizing our LARGE round Rose One Canopy & Cover.

What sets this apart from our regular pendant light canopies is that this is a two part system with an extra deep ceiling canopy that allows for easier wiring of connections, as well as a wide cover over the canopy that allows you to create pendant lights, swag chandeliers, cluster lights and more with even greater impact.

This Rose One Canopy Kit includes the following: a LARGE Rose One Cover (7.87" diameter) with pre-drilled hole; a LARGE Extra Deep Rose One Canopy (4.7" diameter); cable clamp strain reliefs; and all brackets & mounting hardware.