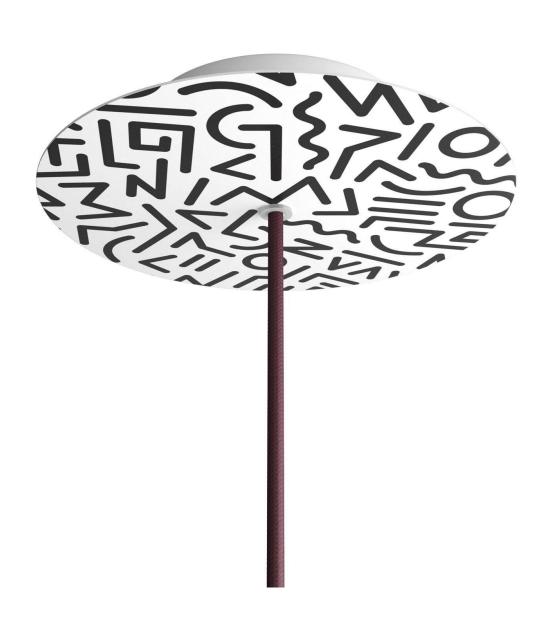

#### **Product short description:**

This Rose One Canopy Kit comes with EVERYTHING you need to make your own single hole pendant light utilizing our LARGE round Rose One Canopy & Cover.

What sets this apart from our regular pendant light canopies is that this is a two part system with an extra deep ceiling canopy that allows for easier wiring of connections, as well as a wide cover over the canopy that allows you to create pendant lights, swag chandeliers, cluster lights and more with even greater impact.

This Rose One Canopy Kit includes the following: a LARGE Rose One Cover (7.87" diameter) with pre-drilled hole; a LARGE Extra Deep Rose One Canopy (4.7" diameter); cable clamp strain reliefs; and all brackets & mounting hardware.

### Technical data for LARGE Round Ceiling Canopy Kit - Rose One System

- LARGE Extra Deep Rose One Ceiling Canopy
- Diameter: 4.7 inches
- Height: 1.38 inches
- Material: metal
- Bracket fasteners
- 4 Caps and 4 rubber grommets are included for side holes
- LARGE Rose One Cover
- Material: aluminum or dibond
- Diameter: 7.87 inches
- Hole diameters: 10 mm (3/8")
- Thickness: if aluminum 1 mm, if dibond 3 mm
- Clear plastic cable clamp strain reliefs included (1 per hole)