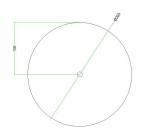

### Technical data for LARGE Round Ceiling Canopy Kit - Rose One System

- LARGE Extra Deep Rose One Ceiling Canopy
- Diameter: 4.7 inches
- Height: 1.38 inches
- Material: metal
- Bracket fasteners
- 4 Caps and 4 rubber grommets are included for side holes
- LARGE Rose One Cover
- Material: aluminum or dibond
- Diameter: 7.87 inches
- Hole diameters: 10 mm (3/8")
- Thickness: if aluminum 1 mm, if dibond 3 mm
- Clear plastic cable clamp strain reliefs included (1 per hole)