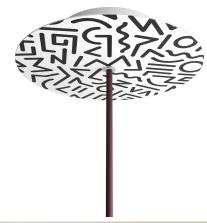

#### **Product short description:**

This Rose One Canopy Kit comes with EVERYTHING you need to make your own single hole pendant light utilizing our LARGE round Rose One Canopy & Cover.

What sets this apart from our regular pendant light canopies is that this is a two part system with an extra deep ceiling canopy that allows for easier wiring of connections, as well as a wide cover over the canopy that allows you to create pendant lights, swag chandeliers, cluster lights and more with even greater impact.

This Rose One Canopy Kit includes the following: a LARGE Rose One Cover (7.87" diameter) with pre-drilled hole; a LARGE Extra Deep Rose One Canopy (4.7" diameter); cable clamp strain reliefs; and all brackets & mounting hardware.

### Technical data for LARGE Round Ceiling Canopy Kit - Rose One System

- LARGE Extra Deep Rose One Ceiling Canopy
- Diameter: 4.7 inches
- Height: 1.38 inches
- Material: metal
- Bracket fasteners
- 4 Caps and 4 rubber grommets are included for side holes
- LARGE Rose One Cover
- Material: aluminum or dibond
- Diameter: 7.87 inches
- Hole diameters: 10 mm (3/8")
- Thickness: if aluminum 1 mm, if dibond 3 mm
- Clear plastic cable clamp strain reliefs included (1 per hole)