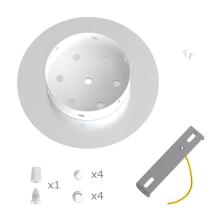

This Rose One Canopy Kit includes the following: a LARGE Rose One Cover (7.87" diameter) with pre-drilled hole; a LARGE Extra Deep Rose One Canopy (4.7" diameter); cable clamp strain reliefs; and all brackets & mounting hardware.

### Technical data for LARGE Round Ceiling Canopy Kit - Rose One System

- LARGE Extra Deep Rose One Ceiling Canopy
- Diameter: 4.7 inches
- Height: 1.38 inches
- Material: metal
- Bracket fasteners
- 4 Caps and 4 rubber grommets are included for side holes
- LARGE Rose One Cover
- Material: aluminum or dibond
- Diameter: 7.87 inches
- Hole diameters: 10 mm (3/8")
- Thickness: if aluminum 1 mm, if dibond 3 mm
- Clear plastic cable clamp strain reliefs included (1 per hole)