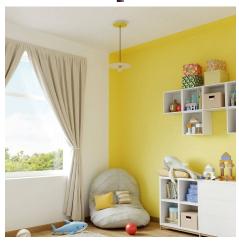

#### **Product short description:**

This Rose One Canopy Kit comes with EVERYTHING you need to make your own single hole pendant light utilizing our LARGE round Rose One Canopy & Cover.

What sets this apart from our regular pendant light canopies is that this is a two part system with an extra deep ceiling canopy that allows for easier wiring of connections, as well as a wide cover over the canopy that allows you to create pendant lights, swag chandeliers, cluster lights and more with even greater impact.

This Rose One Canopy Kit includes the following: a LARGE Rose One Cover (7.87" diameter) with pre-drilled hole; a LARGE Extra Deep Rose One Canopy (4.7" diameter); cable clamp strain reliefs; and all brackets & mounting hardware.