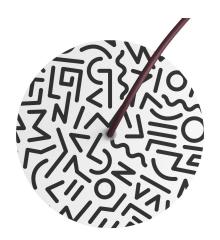

#### **Product short description:**

This Rose One Canopy Kit comes with EVERYTHING you need to make your own single hole pendant light utilizing our LARGE round Rose One Canopy & Cover.

What sets this apart from our regular pendant light canopies is that this is a two part system with an extra deep ceiling canopy that allows for easier wiring of connections, as well as a wide cover over the canopy that allows you to create pendant lights, swag chandeliers, cluster lights and more with even greater impact.

This Rose One Canopy Kit includes the following: a LARGE Rose One Cover (7.87" diameter) with pre-drilled hole; a LARGE Extra Deep Rose One Canopy (4.7" diameter); cable clamp strain reliefs; and all brackets & mounting hardware.

### Technical data for LARGE Round Ceiling Canopy Kit - Rose One System

- LARGE Extra Deep Rose One Ceiling Canopy
- Diameter: 4.7 inches
- Height: 1.38 inches
- Material: metal
- Bracket fasteners
- 4 Caps and 4 rubber grommets are included for side holes
- LARGE Rose One Cover
- Material: aluminum or dibond
- Diameter: 7.87 inches
- Hole diameters: 10 mm (3/8")
- Thickness: if aluminum 1 mm, if dibond 3 mm
- Clear plastic cable clamp strain reliefs included (1 per hole)