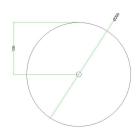

### Technical data for LARGE Round Ceiling Canopy Kit - Rose One System

- LARGE Extra Deep Rose One Ceiling Canopy
- Diameter: 4.7 inches
- Height: 1.38 inches
- Material: metal
- Bracket fasteners
- 4 Caps and 4 rubber grommets are included for side holes
- LARGE Rose One Cover
- Material: aluminum or dibond
- Diameter: 7.87 inches
- Hole diameters: 10 mm (3/8")
- Thickness: if aluminum 1 mm, if dibond 3 mm
- Clear plastic cable clamp strain reliefs included (1 per hole)