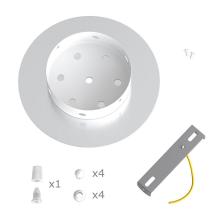

This Rose One Canopy Kit includes the following: a LARGE Rose One Cover (7.87" diameter) with pre-drilled hole; a LARGE Extra Deep Rose One Canopy (4.7" diameter); cable clamp strain reliefs; and all brackets & mounting hardware.

### Technical data for LARGE Round Ceiling Canopy Kit - Rose One System

- LARGE Extra Deep Rose One Ceiling Canopy
- Diameter: 4.7 inches
- Height: 1.38 inches
- Material: metal
- Bracket fasteners
- 4 Caps and 4 rubber grommets are included for side holes
- LARGE Rose One Cover
- Material: aluminum or dibond
- Diameter: 7.87 inches
- Hole diameters: 10 mm (3/8")
- Thickness: if aluminum 1 mm, if dibond 3 mm
- Clear plastic cable clamp strain reliefs included (1 per hole)