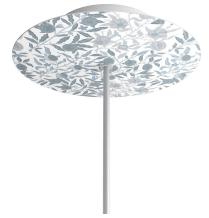

#### **Product short description:**

This Rose One Canopy Kit comes with EVERYTHING you need to make your own single hole pendant light utilizing our LARGE round Rose One Canopy & Cover.

What sets this apart from our regular pendant light canopies is that this is a two part system with an extra deep ceiling canopy that allows for easier wiring of connections, as well as a wide cover over the canopy that allows you to create pendant lights, swag chandeliers, cluster lights and more with even greater impact.

This Rose One Canopy Kit includes the following: a LARGE Rose One Cover (7.87" diameter) with pre-drilled hole; a LARGE Extra Deep Rose One Canopy (4.7" diameter); cable clamp strain reliefs; and all brackets & mounting hardware.