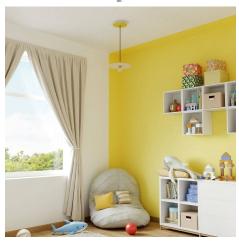

#### **Product short description:**

This Rose One Canopy Kit comes with EVERYTHING you need to make your own single hole pendant light utilizing our LARGE round Rose One Canopy & Cover.

What sets this apart from our regular pendant light canopies is that this is a two part system with an extra deep ceiling canopy that allows for easier wiring of connections, as well as a wide cover over the canopy that allows you to create pendant lights, swag chandeliers, cluster lights and more with even greater impact.

This Rose One Canopy Kit includes the following: a LARGE Rose One Cover (7.87" diameter) with pre-drilled hole; a LARGE Extra Deep Rose One Canopy (4.7" diameter); cable clamp strain reliefs; and all brackets & mounting hardware.