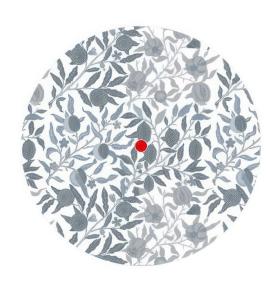

This Rose One Canopy Kit includes the following: a LARGE Rose One Cover (7.87" diameter) with pre-drilled hole; a LARGE Extra Deep Rose One Canopy (4.7" diameter); cable clamp strain reliefs; and all brackets & mounting hardware.

### Technical data for LARGE Round Ceiling Canopy Kit - Rose One System

- LARGE Extra Deep Rose One Ceiling Canopy
- Diameter: 4.7 inches
- Height: 1.38 inches
- Material: metal
- Bracket fasteners
- 4 Caps and 4 rubber grommets are included for side holes
- LARGE Rose One Cover
- Material: aluminum or dibond
- Diameter: 7.87 inches
- Hole diameters: 10 mm (3/8")
- Thickness: if aluminum 1 mm, if dibond 3 mm
- Clear plastic cable clamp strain reliefs included (1 per hole)