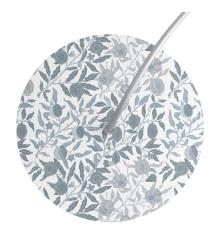

This Rose One Canopy Kit includes the following: a LARGE Rose One Cover (7.87" diameter) with pre-drilled hole; a LARGE Extra Deep Rose One Canopy (4.7" diameter); cable clamp strain reliefs; and all brackets & mounting hardware.

### Technical data for LARGE Round Ceiling Canopy Kit - Rose One System

- LARGE Extra Deep Rose One Ceiling Canopy
- Diameter: 4.7 inches
- Height: 1.38 inches
- Material: metal
- Bracket fasteners
- 4 Caps and 4 rubber grommets are included for side holes
- LARGE Rose One Cover
- Material: aluminum or dibond
- Diameter: 7.87 inches
- Hole diameters: 10 mm (3/8")
- Thickness: if aluminum 1 mm, if dibond 3 mm
- Clear plastic cable clamp strain reliefs included (1 per hole)