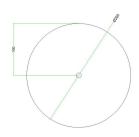

### Technical data for LARGE Round Ceiling Canopy Kit - Rose One System

- LARGE Extra Deep Rose One Ceiling Canopy
- Diameter: 4.7 inches
- Height: 1.38 inches
- Material: metal
- Bracket fasteners
- 4 Caps and 4 rubber grommets are included for side holes
- LARGE Rose One Cover
- Material: aluminum or dibond
- Diameter: 7.87 inches
- Hole diameters: 10 mm (3/8")
- Thickness: if aluminum 1 mm, if dibond 3 mm
- Clear plastic cable clamp strain reliefs included (1 per hole)