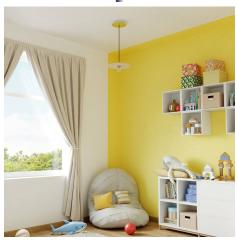

#### **Product short description:**

This Rose One Canopy Kit comes with EVERYTHING you need to make your own single hole pendant light utilizing our LARGE round Rose One Canopy & Cover.

What sets this apart from our regular pendant light canopies is that this is a two part system with an extra deep ceiling canopy that allows for easier wiring of connections, as well as a wide cover over the canopy that allows you to create pendant lights, swag chandeliers, cluster lights and more with even greater impact.