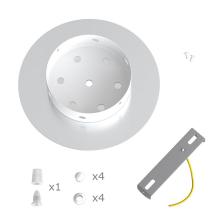

This Rose One Canopy Kit includes the following: a LARGE Rose One Cover (7.87" diameter) with pre-drilled hole; a LARGE Extra Deep Rose One Canopy (4.7" diameter); cable clamp strain reliefs; and all brackets & mounting hardware.

### Technical data for LARGE Round Ceiling Canopy Kit - Rose One System

- LARGE Extra Deep Rose One Ceiling Canopy
- Diameter: 4.7 inches
- Height: 1.38 inches
- Material: metal
- Bracket fasteners
- 4 Caps and 4 rubber grommets are included for side holes
- LARGE Rose One Cover
- Material: aluminum or dibond
- Diameter: 7.87 inches
- Hole diameters: 10 mm (3/8")
- Thickness: if aluminum 1 mm, if dibond 3 mm
- Clear plastic cable clamp strain reliefs included (1 per hole)