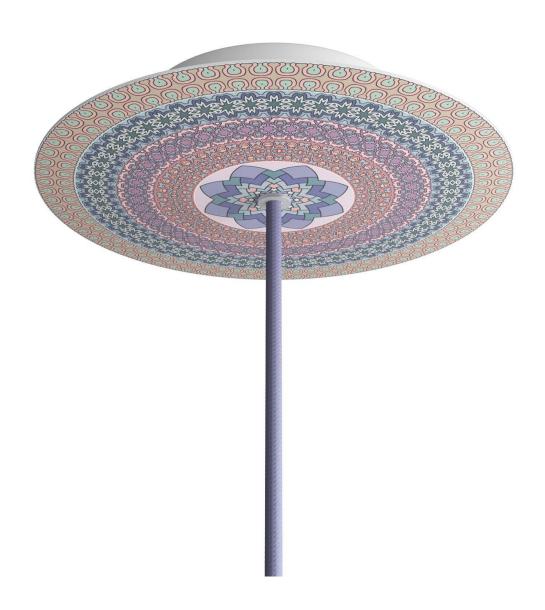

#### **Product short description:**

This Rose One Canopy Kit comes with EVERYTHING you need to make your own single hole pendant light utilizing our LARGE round Rose One Canopy & Cover.

What sets this apart from our regular pendant light canopies is that this is a two part system with an extra deep ceiling canopy that allows for easier wiring of connections, as well as a wide cover over the canopy that allows you to create pendant lights, swag chandeliers, cluster lights and more with even greater impact.

This Rose One Canopy Kit includes the following: a LARGE Rose One Cover (7.87" diameter) with pre-drilled hole; a LARGE Extra Deep Rose One Canopy (4.7" diameter); cable clamp strain reliefs; and all brackets & mounting hardware.

### Technical data for LARGE Round Ceiling Canopy Kit - Rose One System

- LARGE Extra Deep Rose One Ceiling Canopy
- Diameter: 4.7 inches
- Height: 1.38 inches
- Material: metal
- Bracket fasteners
- 4 Caps and 4 rubber grommets are included for side holes
- LARGE Rose One Cover
- Material: aluminum or dibond
- Diameter: 7.87 inches
- Hole diameters: 10 mm (3/8")
- Thickness: if aluminum 1 mm, if dibond 3 mm
- Clear plastic cable clamp strain reliefs included (1 per hole)