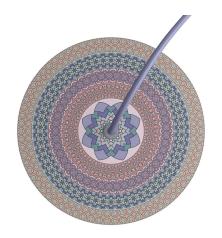

This Rose One Canopy Kit includes the following: a LARGE Rose One Cover (7.87" diameter) with pre-drilled hole; a LARGE Extra Deep Rose One Canopy (4.7" diameter); cable clamp strain reliefs; and all brackets & mounting hardware.

### Technical data for LARGE Round Ceiling Canopy Kit - Rose One System

- LARGE Extra Deep Rose One Ceiling Canopy
- Diameter: 4.7 inches
- Height: 1.38 inches
- Material: metal
- Bracket fasteners
- 4 Caps and 4 rubber grommets are included for side holes
- LARGE Rose One Cover
- Material: aluminum or dibond
- Diameter: 7.87 inches
- Hole diameters: 10 mm (3/8")
- Thickness: if aluminum 1 mm, if dibond 3 mm
- Clear plastic cable clamp strain reliefs included (1 per hole)