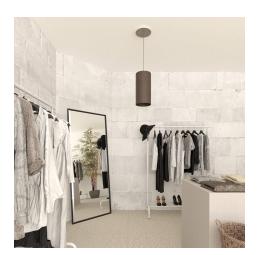

#### **Product short description:**

This Rose One Canopy Kit comes with EVERYTHING you need to make your own single hole pendant light utilizing our LARGE round Rose One Canopy & Cover.

What sets this apart from our regular pendant light canopies is that this is a two part system with an extra deep ceiling canopy that allows for easier wiring of connections, as well as a wide cover over the canopy that allows you to create pendant lights, swag chandeliers, cluster lights and more with even greater impact.