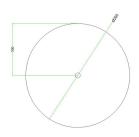

### Technical data for LARGE Round Ceiling Canopy Kit - Rose One System

- LARGE Extra Deep Rose One Ceiling Canopy
- Diameter: 4.7 inches
- Height: 1.38 inches
- Material: metal
- Bracket fasteners
- 4 Caps and 4 rubber grommets are included for side holes
- LARGE Rose One Cover
- Material: aluminum or dibond
- Diameter: 7.87 inches
- Hole diameters: 10 mm (3/8")
- Thickness: if aluminum 1 mm, if dibond 3 mm
- Clear plastic cable clamp strain reliefs included (1 per hole)