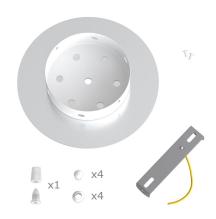

This Rose One Canopy Kit includes the following: a LARGE Rose One Cover (7.87" diameter) with pre-drilled hole; a LARGE Extra Deep Rose One Canopy (4.7" diameter); cable clamp strain reliefs; and all brackets & mounting hardware.

### Technical data for LARGE Round Ceiling Canopy Kit - Rose One System

- LARGE Extra Deep Rose One Ceiling Canopy
- Diameter: 4.7 inches
- Height: 1.38 inches
- Material: metal
- Bracket fasteners
- 4 Caps and 4 rubber grommets are included for side holes
- LARGE Rose One Cover
- Material: aluminum or dibond
- Diameter: 7.87 inches
- Hole diameters: 10 mm (3/8")
- Thickness: if aluminum 1 mm, if dibond 3 mm
- Clear plastic cable clamp strain reliefs included (1 per hole)