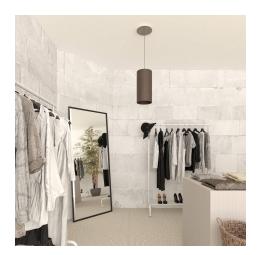

#### **Product short description:**

This Rose One Canopy Kit comes with EVERYTHING you need to make your own single hole pendant light utilizing our LARGE round Rose One Canopy & Cover.

What sets this apart from our regular pendant light canopies is that this is a two part system with an extra deep ceiling canopy that allows for easier wiring of connections, as well as a wide cover over the canopy that allows you to create pendant lights, swag chandeliers, cluster lights and more with even greater impact.

This Rose One Canopy Kit includes the following: a LARGE Rose One Cover (7.87" diameter) with pre-drilled hole; a LARGE Extra Deep Rose One Canopy (4.7" diameter); cable clamp strain reliefs; and all brackets & mounting hardware.

### Technical data for LARGE Round Ceiling Canopy Kit - Rose One System

- LARGE Extra Deep Rose One Ceiling Canopy
- Diameter: 4.7 inches
- Height: 1.38 inches
- Material: metal
- Bracket fasteners
- 4 Caps and 4 rubber grommets are included for side holes
- LARGE Rose One Cover
- Material: aluminum or dibond
- Diameter: 7.87 inches
- Hole diameters: 10 mm (3/8")
- Thickness: if aluminum 1 mm, if dibond 3 mm
- Clear plastic cable clamp strain reliefs included (1 per hole)