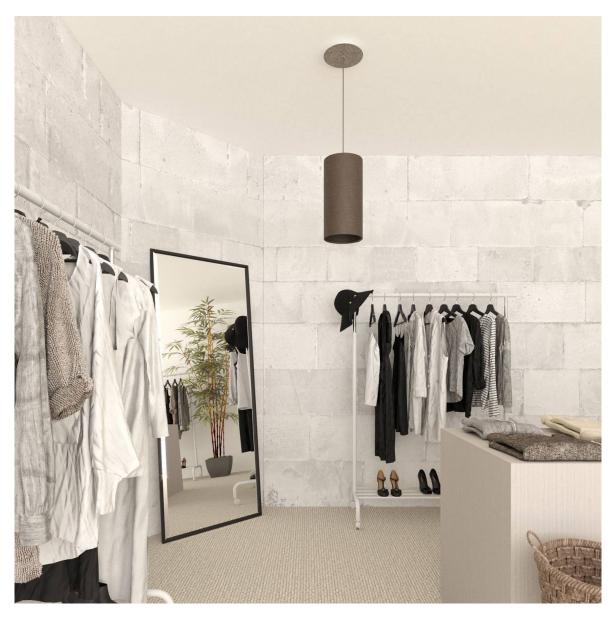

#### **Product short description:**

This Rose One Canopy Kit comes with EVERYTHING you need to make your own single hole pendant light utilizing our LARGE round Rose One Canopy & Cover.

What sets this apart from our regular pendant light canopies is that this is a two part system with an extra deep ceiling canopy that allows for easier wiring of connections, as well as a wide cover over the canopy that allows you to create pendant lights, swag chandeliers, cluster lights and more with even greater impact.

This Rose One Canopy Kit includes the following: a LARGE Rose One Cover (7.87" diameter) with pre-drilled hole; a LARGE Extra Deep Rose One Canopy (4.7" diameter); cable clamp strain reliefs; and all brackets & mounting hardware.

### Technical data for LARGE Round Ceiling Canopy Kit - Rose One System

- LARGE Extra Deep Rose One Ceiling Canopy
- Diameter: 4.7 inches
- Height: 1.38 inches
- Material: metal
- Bracket fasteners
- 4 Caps and 4 rubber grommets are included for side holes
- LARGE Rose One Cover
- Material: aluminum or dibond
- Diameter: 7.87 inches
- Hole diameters: 10 mm (3/8")
- Thickness: if aluminum 1 mm, if dibond 3 mm
- Clear plastic cable clamp strain reliefs included (1 per hole)