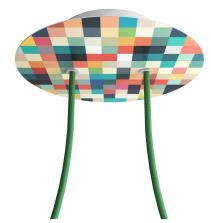

### **Product short description:**

This Rose One Canopy Kit comes with EVERYTHING you need to make your own 2 hole pendant light utilizing our LARGE round Rose One Canopy & Cover.

What sets this apart from our regular pendant light canopies is that this is a two part system with an extra deep ceiling canopy that allows for easier wiring of connections, as well as a wide cover over the canopy that allows you to create pendant lights, swag chandeliers, cluster lights and more with even greater impact.

This Rose One Canopy Kit includes the following: a LARGE Rose One Cover (7.87" diameter) with pre-drilled holes; a LARGE Extra Deep Rose One Canopy (4.7" diameter); cable clamp strain reliefs; and all brackets & mounting hardware.

#### Technical data for LARGE Round Ceiling Canopy Kit - Rose One System

- LARGE Extra Deep Rose One Ceiling Canopy
- Diameter: 4.7 inches
- Height: 1.38 inches
- Material: metal
- Bracket fasteners
- 4 Caps and 4 rubber grommets are included for side holes
- LARGE Rose One Cover
- Material: aluminum or dibond
- Diameter: 7.87 inches
- Hole diameters: 10 mm (3/8")
- Thickness: if aluminum 1 mm, if dibond 3 mm
- Clear plastic cable clamp strain reliefs included (1 per hole)