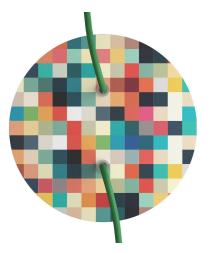

This Rose One Canopy Kit includes the following: a LARGE Rose One Cover (7.87" diameter) with pre-drilled holes; a LARGE Extra Deep Rose One Canopy (4.7" diameter); cable clamp strain reliefs; and all brackets & mounting hardware.

#### Technical data for LARGE Round Ceiling Canopy Kit - Rose One System

- LARGE Extra Deep Rose One Ceiling Canopy
- Diameter: 4.7 inches
- Height: 1.38 inches
- Material: metal
- Bracket fasteners
- 4 Caps and 4 rubber grommets are included for side holes
- LARGE Rose One Cover
- Material: aluminum or dibond
- Diameter: 7.87 inches
- Hole diameters: 10 mm (3/8")
- Thickness: if aluminum 1 mm, if dibond 3 mm
- Clear plastic cable clamp strain reliefs included (1 per hole)