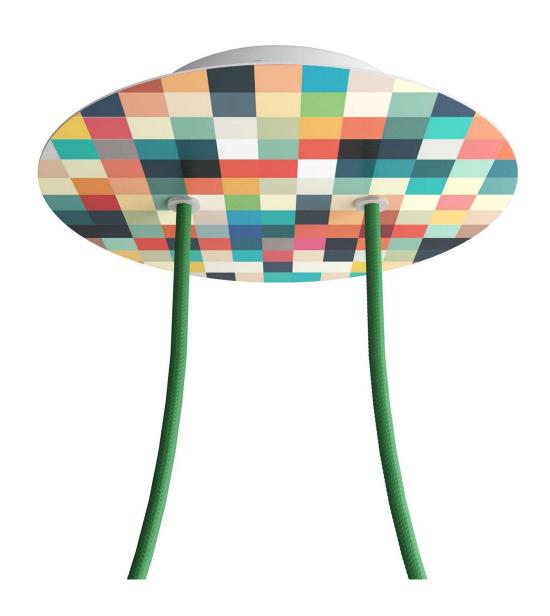

### **Product short description:**

This Rose One Canopy Kit comes with EVERYTHING you need to make your own 2 hole pendant light utilizing our LARGE round Rose One Canopy & Cover.

What sets this apart from our regular pendant light canopies is that this is a two part system with an extra deep ceiling canopy that allows for easier wiring of connections, as well as a wide cover over the canopy that allows you to create pendant lights, swag chandeliers, cluster lights and more with even greater impact.

This Rose One Canopy Kit includes the following: a LARGE Rose One Cover (7.87" diameter) with pre-drilled holes; a LARGE Extra Deep Rose One Canopy (4.7" diameter); cable clamp strain reliefs; and all brackets & mounting hardware.

#### Technical data for LARGE Round Ceiling Canopy Kit - Rose One System

- LARGE Extra Deep Rose One Ceiling Canopy
- Diameter: 4.7 inches
- Height: 1.38 inches
- Material: metal
- Bracket fasteners
- 4 Caps and 4 rubber grommets are included for side holes
- LARGE Rose One Cover
- Material: aluminum or dibond
- Diameter: 7.87 inches
- Hole diameters: 10 mm (3/8")
- Thickness: if aluminum 1 mm, if dibond 3 mm
- Clear plastic cable clamp strain reliefs included (1 per hole)