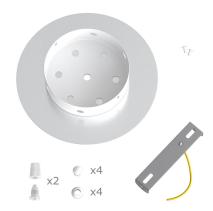

This Rose One Canopy Kit includes the following: a LARGE Rose One Cover (7.87" diameter) with pre-drilled holes; a LARGE Extra Deep Rose One Canopy (4.7" diameter); cable clamp strain reliefs; and all brackets & mounting hardware.

#### Technical data for LARGE Round Ceiling Canopy Kit - Rose One System

- LARGE Extra Deep Rose One Ceiling Canopy
- Diameter: 4.7 inches
- Height: 1.38 inches
- Material: metal
- Bracket fasteners
- 4 Caps and 4 rubber grommets are included for side holes
- LARGE Rose One Cover
- Material: aluminum or dibond
- Diameter: 7.87 inches
- Hole diameters: 10 mm (3/8")
- Thickness: if aluminum 1 mm, if dibond 3 mm
- Clear plastic cable clamp strain reliefs included (1 per hole)