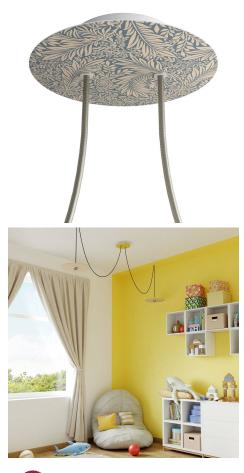

### Product short description:

This Rose One Canopy Kit comes with EVERYTHING you need to make your own 2 hole pendant light utilizing our LARGE round Rose One Canopy & Cover.

What sets this apart from our regular pendant light canopies is that this is a two part system with an extra deep ceiling canopy that allows for easier wiring of connections, as well as a wide cover over the canopy that allows you to create pendant lights, swag chandeliers, cluster lights and more with even greater impact.

Our Rose One Canopy Kits come in a wide variety of colors and designs. And you can choose from the whichever pre-drilled hole pattern works best for you OR purchase one of our Rose One Cover Un-drilled Blanks and you can create whatever pattern you like!