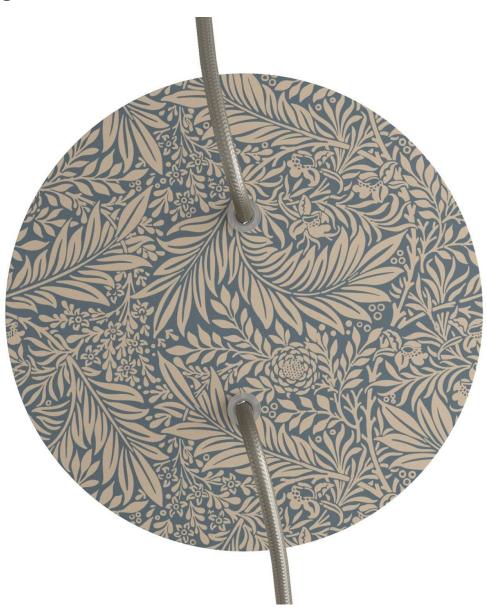

### Product short description:

This Rose One Canopy Kit comes with EVERYTHING you need to make your own 2 hole pendant light utilizing our LARGE round Rose One Canopy & Cover.

What sets this apart from our regular pendant light canopies is that this is a two part system with an extra deep ceiling canopy that allows for easier wiring of connections, as well as a wide cover over the canopy that allows you to create pendant lights, swag chandeliers, cluster lights and more with even greater impact.

This Rose One Canopy Kit includes the following: a LARGE Rose One Cover (7.87" diameter) with pre-drilled holes; a LARGE Extra Deep Rose One Canopy (4.7" diameter); cable clamp strain reliefs; and all brackets & mounting hardware.

#### Technical data for LARGE Round Ceiling Canopy Kit - Rose One System

- LARGE Extra Deep Rose One Ceiling Canopy
- Diameter: 4.7 inches
- Height: 1.38 inches
- Material: metal
- Bracket fasteners
- 4 Caps and 4 rubber grommets are included for side holes
- LARGE Rose One Cover
- Material: aluminum or dibond
- Diameter: 7.87 inches
- Hole diameters: 10 mm (3/8")
- Thickness: if aluminum 1 mm, if dibond 3 mm
- Clear plastic cable clamp strain reliefs included (1 per hole)