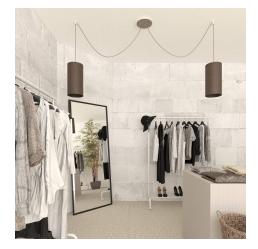

### Product short description:

This Rose One Canopy Kit comes with EVERYTHING you need to make your own 2 hole pendant light utilizing our LARGE round Rose One Canopy & Cover.

What sets this apart from our regular pendant light canopies is that this is a two part system with an extra deep ceiling canopy that allows for easier wiring of connections, as well as a wide cover over the canopy that allows you to create pendant lights, swag chandeliers, cluster lights and more with even greater impact.

Our Rose One Canopy Kits come in a wide variety of colors and designs. And you can choose from the whichever pre-drilled hole pattern works best for you OR purchase one of our Rose One Cover Un-drilled Blanks and you can create whatever pattern you like!