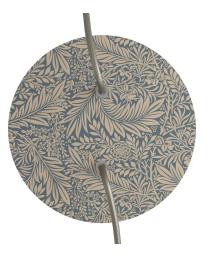

This Rose One Canopy Kit includes the following: a LARGE Rose One Cover (7.87" diameter) with pre-drilled holes; a LARGE Extra Deep Rose One Canopy (4.7" diameter); cable clamp strain reliefs; and all brackets & mounting hardware.

#### Technical data for LARGE Round Ceiling Canopy Kit - Rose One System

- LARGE Extra Deep Rose One Ceiling Canopy
- Diameter: 4.7 inches
- Height: 1.38 inches
- Material: metal
- Bracket fasteners
- 4 Caps and 4 rubber grommets are included for side holes
- LARGE Rose One Cover
- Material: aluminum or dibond
- Diameter: 7.87 inches
- Hole diameters: 10 mm (3/8")
- Thickness: if aluminum 1 mm, if dibond 3 mm
- Clear plastic cable clamp strain reliefs included (1 per hole)