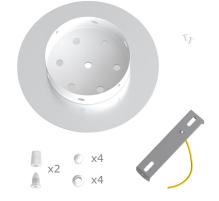

This Rose One Canopy Kit includes the following: a LARGE Rose One Cover (7.87" diameter) with pre-drilled holes; a LARGE Extra Deep Rose One Canopy (4.7" diameter); cable clamp strain reliefs; and all brackets & mounting hardware.

#### Technical data for LARGE Round Ceiling Canopy Kit - Rose One System

- LARGE Extra Deep Rose One Ceiling Canopy
- Diameter: 4.7 inches
- Height: 1.38 inches
- Material: metal
- Bracket fasteners
- 4 Caps and 4 rubber grommets are included for side holes
- LARGE Rose One Cover
- Material: aluminum or dibond
- Diameter: 7.87 inches
- Hole diameters: 10 mm (3/8")
- Thickness: if aluminum 1 mm, if dibond 3 mm
- Clear plastic cable clamp strain reliefs included (1 per hole)