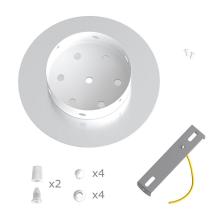

This Rose One Canopy Kit includes the following: a LARGE Rose One Cover (7.87" diameter) with pre-drilled holes; a LARGE Extra Deep Rose One Canopy (4.7" diameter); cable clamp strain reliefs; and all brackets & mounting hardware.

#### Technical data for LARGE Round Ceiling Canopy Kit - Rose One System

- LARGE Extra Deep Rose One Ceiling Canopy
- Diameter: 4.7 inches
- Height: 1.38 inches
- Material: metal
- Bracket fasteners
- 4 Caps and 4 rubber grommets are included for side holes
- LARGE Rose One Cover
- Material: aluminum or dibond
- Diameter: 7.87 inches
- Hole diameters: 10 mm (3/8")
- Thickness: if aluminum 1 mm, if dibond 3 mm
- Clear plastic cable clamp strain reliefs included (1 per hole)