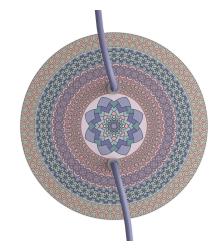

This Rose One Canopy Kit includes the following: a LARGE Rose One Cover (7.87" diameter) with pre-drilled holes; a LARGE Extra Deep Rose One Canopy (4.7" diameter); cable clamp strain reliefs; and all brackets & mounting hardware.

#### Technical data for LARGE Round Ceiling Canopy Kit - Rose One System

- LARGE Extra Deep Rose One Ceiling Canopy
- Diameter: 4.7 inches
- Height: 1.38 inches
- Material: metal
- Bracket fasteners
- 4 Caps and 4 rubber grommets are included for side holes
- LARGE Rose One Cover
- Material: aluminum or dibond
- Diameter: 7.87 inches
- Hole diameters: 10 mm (3/8")
- Thickness: if aluminum 1 mm, if dibond 3 mm
- Clear plastic cable clamp strain reliefs included (1 per hole)