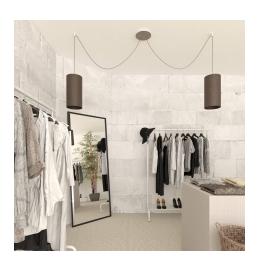

### **Product short description:**

This Rose One Canopy Kit comes with EVERYTHING you need to make your own 2 hole pendant light utilizing our LARGE round Rose One Canopy & Cover.

What sets this apart from our regular pendant light canopies is that this is a two part system with an extra deep ceiling canopy that allows for easier wiring of connections, as well as a wide cover over the canopy that allows you to create pendant lights, swag chandeliers, cluster lights and more with even greater impact.