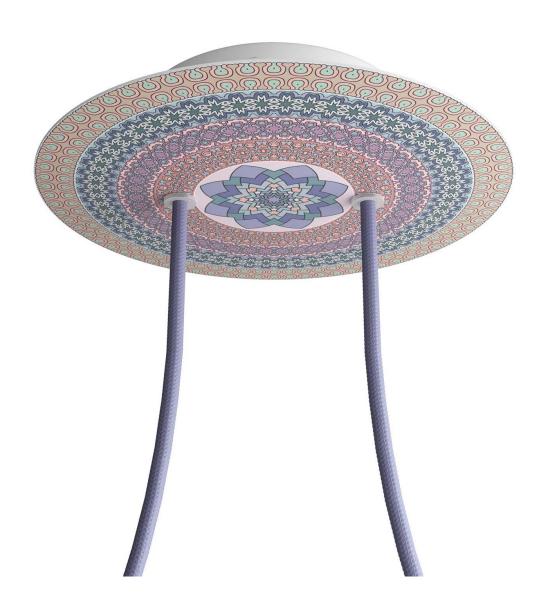

### **Product short description:**

This Rose One Canopy Kit comes with EVERYTHING you need to make your own 2 hole pendant light utilizing our LARGE round Rose One Canopy & Cover.

What sets this apart from our regular pendant light canopies is that this is a two part system with an extra deep ceiling canopy that allows for easier wiring of connections, as well as a wide cover over the canopy that allows you to create pendant lights, swag chandeliers, cluster lights and more with even greater impact.

This Rose One Canopy Kit includes the following: a LARGE Rose One Cover (7.87" diameter) with pre-drilled holes; a LARGE Extra Deep Rose One Canopy (4.7" diameter); cable clamp strain reliefs; and all brackets & mounting hardware.

Our Rose One Canopy Kits come in a wide variety of colors and designs. And you can choose from the whichever pre-drilled hole pattern works best for you OR purchase one of our Rose One Cover Un-drilled Blanks and you can create whatever pattern you like!