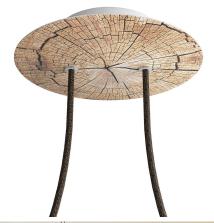

### **Product short description:**

This Rose One Canopy Kit comes with EVERYTHING you need to make your own 2 hole pendant light utilizing our LARGE round Rose One Canopy & Cover.

What sets this apart from our regular pendant light canopies is that this is a two part system with an extra deep ceiling canopy that allows for easier wiring of connections, as well as a wide cover over the canopy that allows you to create pendant lights, swag chandeliers, cluster lights and more with even greater impact.

This Rose One Canopy Kit includes the following: a LARGE Rose One Cover (7.87" diameter) with pre-drilled holes; a LARGE Extra Deep Rose One Canopy (4.7" diameter); cable clamp strain reliefs; and all brackets & mounting hardware.

#### Technical data for LARGE Round Ceiling Canopy Kit - Rose One System

- LARGE Extra Deep Rose One Ceiling Canopy
- Diameter: 4.7 inches
- Height: 1.38 inches
- Material: metal
- Bracket fasteners
- 4 Caps and 4 rubber grommets are included for side holes
- LARGE Rose One Cover
- Material: aluminum or dibond
- Diameter: 7.87 inches
- Hole diameters: 10 mm (3/8")
- Thickness: if aluminum 1 mm, if dibond 3 mm
- Clear plastic cable clamp strain reliefs included (1 per hole)