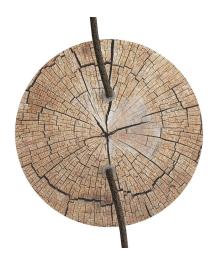

### **Product attributes:**

Decoration: Palette, Street Art, Pop-Corn, Orange, Blossom, Damasco, Mandala Varanasi, Tree Trunk

#### Technical data for LARGE Round Ceiling Canopy Kit - Rose One System

- LARGE Extra Deep Rose One Ceiling Canopy
- Diameter: 4.7 inches
- Height: 1.38 inches
- Material: metal
- Bracket fasteners
- 4 Caps and 4 rubber grommets are included for side holes
- LARGE Rose One Cover
- Material: aluminum or dibond
- Diameter: 7.87 inches
- Hole diameters: 10 mm (3/8")
- Thickness: if aluminum 1 mm, if dibond 3 mm
- Clear plastic cable clamp strain reliefs included (1 per hole)