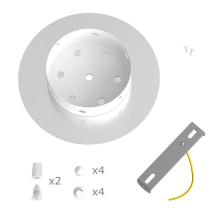

This Rose One Canopy Kit includes the following: a LARGE Rose One Cover (7.87" diameter) with pre-drilled holes; a LARGE Extra Deep Rose One Canopy (4.7" diameter); cable clamp strain reliefs; and all brackets & mounting hardware.

#### Technical data for LARGE Round Ceiling Canopy Kit - Rose One System

- LARGE Extra Deep Rose One Ceiling Canopy
- Diameter: 4.7 inches
- Height: 1.38 inches
- Material: metal
- Bracket fasteners
- 4 Caps and 4 rubber grommets are included for side holes
- LARGE Rose One Cover
- Material: aluminum or dibond
- Diameter: 7.87 inches
- Hole diameters: 10 mm (3/8")
- Thickness: if aluminum 1 mm, if dibond 3 mm
- Clear plastic cable clamp strain reliefs included (1 per hole)