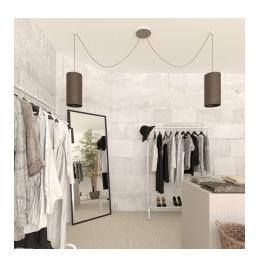

### **Product short description:**

This Rose One Canopy Kit comes with EVERYTHING you need to make your own 2 hole pendant light utilizing our LARGE round Rose One Canopy & Cover.

What sets this apart from our regular pendant light canopies is that this is a two part system with an extra deep ceiling canopy that allows for easier wiring of connections, as well as a wide cover over the canopy that allows you to create pendant lights, swag chandeliers, cluster lights and more with even greater impact.

This Rose One Canopy Kit includes the following: a LARGE Rose One Cover (7.87" diameter) with pre-drilled holes; a LARGE Extra Deep Rose One Canopy (4.7" diameter); cable clamp strain reliefs; and all brackets & mounting hardware.

Our Rose One Canopy Kits come in a wide variety of colors and designs. And you can choose from the whichever pre-drilled hole pattern works best for you OR purchase one of our Rose One Cover Un-drilled Blanks and you can create whatever pattern you like!