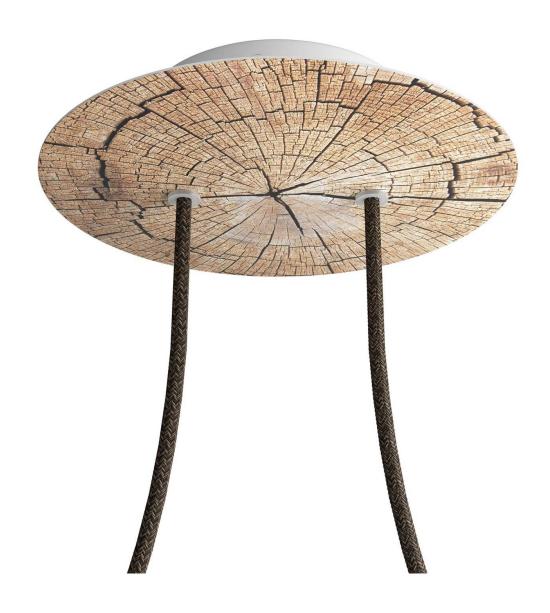

### **Product short description:**

This Rose One Canopy Kit comes with EVERYTHING you need to make your own 2 hole pendant light utilizing our LARGE round Rose One Canopy & Cover.

What sets this apart from our regular pendant light canopies is that this is a two part system with an extra deep ceiling canopy that allows for easier wiring of connections, as well as a wide cover over the canopy that allows you to create pendant lights, swag chandeliers, cluster lights and more with even greater impact.

This Rose One Canopy Kit includes the following: a LARGE Rose One Cover (7.87" diameter) with pre-drilled holes; a LARGE Extra Deep Rose One Canopy (4.7" diameter); cable clamp strain reliefs; and all brackets & mounting hardware.

#### Technical data for LARGE Round Ceiling Canopy Kit - Rose One System

- LARGE Extra Deep Rose One Ceiling Canopy
- Diameter: 4.7 inches
- Height: 1.38 inches
- Material: metal
- Bracket fasteners
- 4 Caps and 4 rubber grommets are included for side holes
- LARGE Rose One Cover
- Material: aluminum or dibond
- Diameter: 7.87 inches
- Hole diameters: 10 mm (3/8")
- Thickness: if aluminum 1 mm, if dibond 3 mm
- Clear plastic cable clamp strain reliefs included (1 per hole)