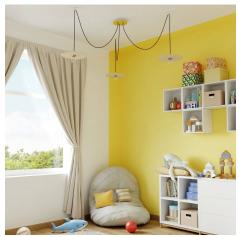

#### **Product short description:**

This Rose One Canopy Kit comes with EVERYTHING you need to make your own 3 hole pendant light utilizing our LARGE round Rose One Canopy & Cover.

What sets this apart from our regular pendant light canopies is that this is a two part system with an extra deep ceiling canopy that allows for easier wiring of connections, as well as a wide cover over the canopy that allows you to create pendant lights, swag chandeliers, cluster lights and more with even greater impact.

This Rose One Canopy Kit includes the following: a LARGE Rose One Cover (7.87" diameter) with pre-drilled holes; a LARGE Extra Deep Rose One Canopy (4.7" diameter); cable clamp strain reliefs; and all brackets & mounting hardware.