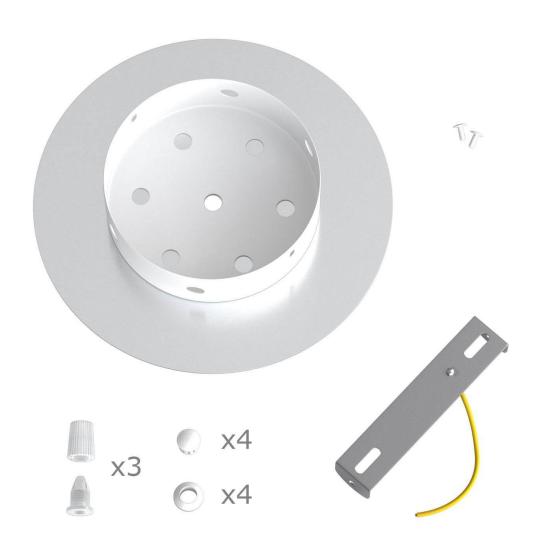

This Rose One Canopy Kit includes the following: a LARGE Rose One Cover (7.87" diameter) with pre-drilled holes; a LARGE Extra Deep Rose One Canopy (4.7" diameter); cable clamp strain reliefs; and all brackets & mounting hardware.

#### Technical data for LARGE Round Ceiling Canopy Kit - Rose One System

- LARGE Extra Deep Rose One Ceiling Canopy
- Diameter: 4.7 inches
- Height: 1.38 inches
- Material: metal
- Bracket fasteners
- 4 Caps and 4 rubber grommets are included for side holes
- LARGE Rose One Cover
- Material: aluminum or dibond
- Diameter: 7.87 inches
- Hole diameters: 10 mm (3/8")
- Thickness: if aluminum 1 mm, if dibond 3 mm
- Clear plastic cable clamp strain reliefs included (1 per hole)