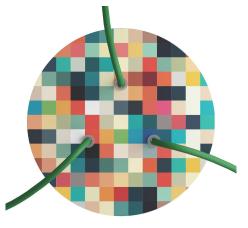

This Rose One Canopy Kit includes the following: a LARGE Rose One Cover (7.87" diameter) with pre-drilled holes; a LARGE Extra Deep Rose One Canopy (4.7" diameter); cable clamp strain reliefs; and all brackets & mounting hardware.

Our Rose One Canopy Kits come in a wide variety of colors and designs. And you can choose from the whichever pre-drilled hole pattern works best for you OR purchase one of our Rose One Cover Un-drilled Blanks and you can create whatever pattern you like!

#### Technical data for LARGE Round Ceiling Canopy Kit - Rose One System

- LARGE Extra Deep Rose One Ceiling Canopy
- Diameter: 4.7 inches
- Height: 1.38 inches
- Material: metal
- Bracket fasteners
- 4 Caps and 4 rubber grommets are included for side holes
- LARGE Rose One Cover
- Material: aluminum or dibond
- Diameter: 7.87 inches
- Hole diameters: 10 mm (3/8")
- Thickness: if aluminum 1 mm, if dibond 3 mm
- Clear plastic cable clamp strain reliefs included (1 per hole)