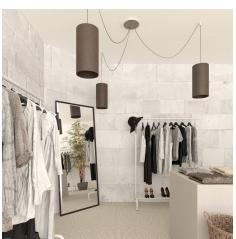

#### **Product short description:**

This Rose One Canopy Kit comes with EVERYTHING you need to make your own 3 hole pendant light utilizing our LARGE round Rose One Canopy & Cover.

What sets this apart from our regular pendant light canopies is that this is a two part system with an extra deep ceiling canopy that allows for easier wiring of connections, as well as a wide cover over the canopy that allows you to create pendant lights, swag chandeliers, cluster lights and more with even greater impact.