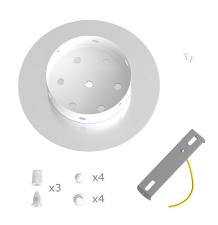

This Rose One Canopy Kit includes the following: a LARGE Rose One Cover (7.87" diameter) with pre-drilled holes; a LARGE Extra Deep Rose One Canopy (4.7" diameter); cable clamp strain reliefs; and all brackets & mounting hardware.

#### Technical data for LARGE Round Ceiling Canopy Kit - Rose One System

- LARGE Extra Deep Rose One Ceiling Canopy
- Diameter: 4.7 inches
- Height: 1.38 inches
- Material: metal
- Bracket fasteners
- 4 Caps and 4 rubber grommets are included for side holes
- LARGE Rose One Cover
- Material: aluminum or dibond
- Diameter: 7.87 inches
- Hole diameters: 10 mm (3/8")
- Thickness: if aluminum 1 mm, if dibond 3 mm
- Clear plastic cable clamp strain reliefs included (1 per hole)