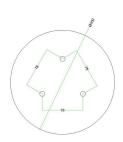

Our Rose One Canopy Kits come in a wide variety of colors and designs. And you can choose from the whichever pre-drilled hole pattern works best for you OR purchase one of our Rose One Cover Un-drilled Blanks and you can create whatever pattern you like!

#### Technical data for LARGE Round Ceiling Canopy Kit - Rose One System

- LARGE Extra Deep Rose One Ceiling Canopy
- Diameter: 4.7 inches
- Height: 1.38 inches
- Material: metal
- Bracket fasteners
- 4 Caps and 4 rubber grommets are included for side holes
- LARGE Rose One Cover
- Material: aluminum or dibond
- Diameter: 7.87 inches
- Hole diameters: 10 mm (3/8")
- Thickness: if aluminum 1 mm, if dibond 3 mm
- Clear plastic cable clamp strain reliefs included (1 per hole)