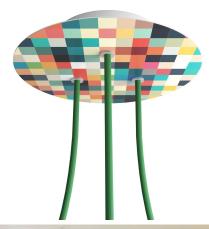

#### **Product short description:**

This Rose One Canopy Kit comes with EVERYTHING you need to make your own 3 hole pendant light utilizing our LARGE round Rose One Canopy & Cover.

What sets this apart from our regular pendant light canopies is that this is a two part system with an extra deep ceiling canopy that allows for easier wiring of connections, as well as a wide cover over the canopy that allows you to create pendant lights, swag chandeliers, cluster lights and more with even greater impact.

Our Rose One Canopy Kits come in a wide variety of colors and designs. And you can choose from the whichever pre-drilled hole pattern works best for you OR purchase one of our Rose One Cover Un-drilled Blanks and you can create whatever pattern you like!