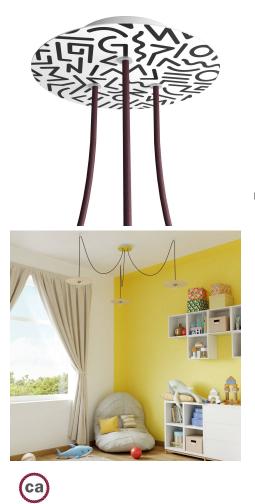

### Product short description:

This Rose One Canopy Kit comes with EVERYTHING you need to make your own 3 hole pendant light utilizing our LARGE round Rose One Canopy & Cover.

What sets this apart from our regular pendant light canopies is that this is a two part system with an extra deep ceiling canopy that allows for easier wiring of connections, as well as a wide cover over the canopy that allows you to create pendant lights, swag chandeliers, cluster lights and more with even greater impact.

Our Rose One Canopy Kits come in a wide variety of colors and designs. And you can choose from the whichever pre-drilled hole pattern works best for you OR purchase one of our Rose One Cover Un-drilled Blanks and you can create whatever pattern you like!