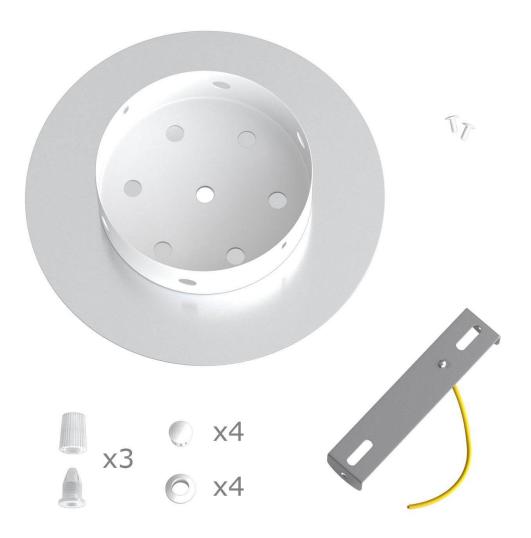

### Product short description:

This Rose One Canopy Kit comes with EVERYTHING you need to make your own 3 hole pendant light utilizing our LARGE round Rose One Canopy & Cover.

What sets this apart from our regular pendant light canopies is that this is a two part system with an extra deep ceiling canopy that allows for easier wiring of connections, as well as a wide cover over the canopy that allows you to create pendant lights, swag chandeliers, cluster lights and more with even greater impact.

This Rose One Canopy Kit includes the following: a LARGE Rose One Cover (7.87" diameter) with pre-drilled holes; a LARGE Extra Deep Rose One Canopy (4.7" diameter); cable clamp strain reliefs; and all brackets & mounting hardware.

#### Technical data for LARGE Round Ceiling Canopy Kit - Rose One System

- LARGE Extra Deep Rose One Ceiling Canopy
- Diameter: 4.7 inches
- Height: 1.38 inches
- Material: metal
- Bracket fasteners
- 4 Caps and 4 rubber grommets are included for side holes
- LARGE Rose One Cover
- Material: aluminum or dibond
- Diameter: 7.87 inches
- Hole diameters: 10 mm (3/8")
- Thickness: if aluminum 1 mm, if dibond 3 mm
- Clear plastic cable clamp strain reliefs included (1 per hole)