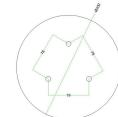

This Rose One Canopy Kit includes the following: a LARGE Rose One Cover (7.87" diameter) with pre-drilled holes; a LARGE Extra Deep Rose One Canopy (4.7" diameter); cable clamp strain reliefs; and all brackets & mounting hardware.

#### Technical data for LARGE Round Ceiling Canopy Kit - Rose One System

- LARGE Extra Deep Rose One Ceiling Canopy
- Diameter: 4.7 inches
- Height: 1.38 inches
- Material: metal
- Bracket fasteners
- 4 Caps and 4 rubber grommets are included for side holes
- LARGE Rose One Cover
- Material: aluminum or dibond
- Diameter: 7.87 inches
- Hole diameters: 10 mm (3/8")
- Thickness: if aluminum 1 mm, if dibond 3 mm
- Clear plastic cable clamp strain reliefs included (1 per hole)